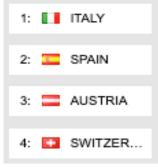

#### C FLIGHT

2024 MENS' TEAM WINNER - SPAIN

#### C FLIGHT

| 1: 🖸 | SWITZER |
|------|---------|
| 2:   | LUXEMB  |
| 3:   | BELGIUM |
| 4:   | ITALY   |