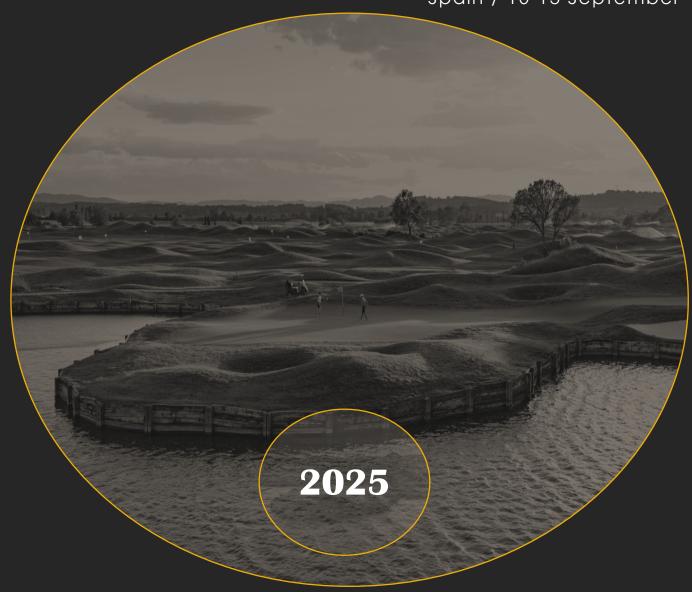

# EUROPEAN MID-AMATEUR LADIES'& MEN'S TEAM CHAMPIONSHIPS

## **EMPORDA GOLF**

Spain / 10-13 September

| 01 | PRESENTATION  |
|----|---------------|
| 02 | PROGRAM       |
| 03 | DETAILS       |
| 04 | VENUE         |
| 05 | INFORMATION   |
| 06 | ACCOMMODATION |
| 07 | TRANFERS      |