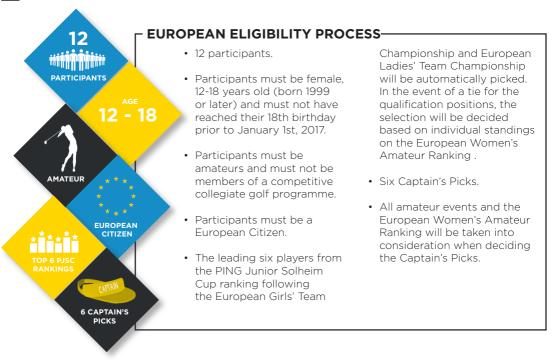

### **QUALIFYING & POINT DISTRIBUTION**

#### **EUROPEAN QUALIFYING EVENTS 2017**

| DATE            | EVENT                                                    | VENUE                           |
|-----------------|----------------------------------------------------------|---------------------------------|
| JANUARY 25 - 28 | Portuguese International Ladies'<br>Amateur Championship | Montado Golf Resort, Portugal   |
| MARCH 1 - 5     | Spanish International Ladies'<br>Amateur Championship    | Sherry Golf Jerez, Cádiz, Spain |
| APRIL 13 - 17   | French International Lady<br>Juniors Championship        | Saint-Cloud GC, Paris, France   |
| APRIL 21 - 23   | Helen Holm Scottish Women's<br>Open Championship         | Troon GC, Troon, Scotland       |
| JUNE 2 - 4      | Allianz German Girls' Open                               | GC St. Leon-Rot, Germany        |
| JUNE 13 - 17    | Ladies' British Open Amateur<br>Championship             | Pale & Kenfig CC, Wales         |
| JUNE 20 - 22    | ANNIKA Invitational Europe                               | Halmstad GK, Sweden             |
| JULY 11 - 15    | European Girls' Team<br>Championship                     | St Laurence GC, Finland         |
| JULY 11 - 15    | European Ladies' Team<br>Championship                    | Montado Golf Resort, Portugal   |

Points are only allocated to girls born 1999 and later and eligible to qualify for the PJSC.

| STROK   | EPLAY | MATCHPLAY |    |
|---------|-------|-----------|----|
| OSITION |       | POSITION  |    |
| 1       | 15    | 1         | 70 |
| 2       | 14    | 2         | 50 |
| 3       | 13    | 3-4       | 30 |
| 4       | 12    | 5-8       | 10 |
| 5       | 11    | 9-16      | 5  |
| 6       | 10    |           |    |
| 7       | 9     |           |    |
| 8       | 8     |           |    |
| 9       | 7     |           |    |
| 10      | 6     |           |    |
| 11      | 5     |           |    |
| 12      | 4     |           |    |
| 13      | 3     |           |    |
| 14      | 2     |           |    |
| 15      | 1     |           |    |

Strokeplay and matchplay points to be added. In the strokeplay, points are only allocated to girls born 1999 and later and eligible to qualify for the PJSC.

Strokeplay and matchplay points to be added. In the strokeplay, points are only allocated to girls born 1999 and later and eligible to qualify for the PJSC.

Points are only allocated to girls born 1999 and later and eligible to qualify for the PJSC. All girls born 1999 and later that made the cut and are place 9th-64th will receive 5 points. Strokeplay and matchplay points to be added.