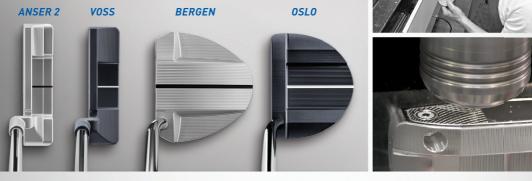

# PRECISION MILLED TO BREAK THE MOULD.

NIL

#### MORE CONSISTENCY. FEWER 3-PUTTS.

The new PING Vault putters are engineered to exacting standards and fully machined to the tightest tolerances for improving your touch, consistency and speed control. Patented True-Roll technology offers a precision-milled face design that speeds up off-centre impacts, leading to fewer three-putts. Get fit for your stroke type today with a clean, classic blade model or a stable, forgiving mallet in platinum or slate. You'll be better for it.