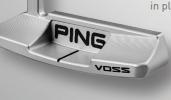

# PRECISION MILLED TO BREAK THE MOULD.

NIL

#### MORE CONSISTENCY. FEWER 3-PUTTS.

The new PING Vault putters are engineered to exacting standards and fully machined to the tightest tolerances for improving your touch, consistency and speed control. Patented True-Roll technology offers a precision-milled face design that speeds up off-centre impacts, leading to fewer three-putts. Get fit for your stroke type today with a clean, classic blade model or a stable, forgiving mallet in platinum or slate. You'll be better for it.