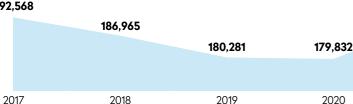

Registered golfers - change over time

| 62,632        | 64,965    | 66,003     | 70,125    |
|---------------|-----------|------------|-----------|
| 2017          | 2018      | 2019       | 2020      |
| <b>i</b> 15 ( | 182 / 66% | <u>i</u> 2 | 3 202 / 3 |