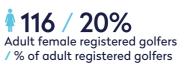

# Growth of women in golf is steady and going in the right direction.

ver the past two years, the absolute number of female golfers in Europe has increased by 1% from 1,030,226 in 2019 to 1,043,338 in 2021, a net gain greater than 13,000 women. The proportion of women registered as adult golfers in Europe has remained relatively stable. In 2019, female golfers accounted for 27% of the registered adult golfers in Europe, and this has narrowly declined to 26% in 2021.

"There are still opportunities for all federations to raise the profile of women's golf"

The established western markets continue to attract and retain the highest concentration of female golfers, with the top five markets collectively having 64% of registered female golfers in Europe. Within these markets, gender representation amongst registered adult golfers is close to or above 30% as reported by four out of five federations. In these five federations, the number of registered female golfers in absolute playing numbers has increased by 1% or less in the last two years, indicating that there are still opportunities for all federations to raise the profile of women's golf in the established markets and the overall proportion of registered female golfers.