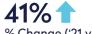

It is highly encouraging that, amidst a challenging two years, the number of registered golfers in Europe has grown by 4.6% to a total of 4.32 million, with increases seen in nearly three out of four European countries. The role of national federations in this growth is vital, and I commend those who took the pandemic as an opportunity to promote golf as a safe and healthy sport and attract new players. The signs are that golf in Europe is in a stable position.

# Registered golfers increased in the majority of European countries.

he number of registered golfers in Europe has risen by more than 190,000 from 4.13 million to 4.32 million, a 4.6% growth in the past two years. From 2019 to 2021, almost 75% of markets showed growth in registered golfers, 6% showed no change and 21% showed a decline.