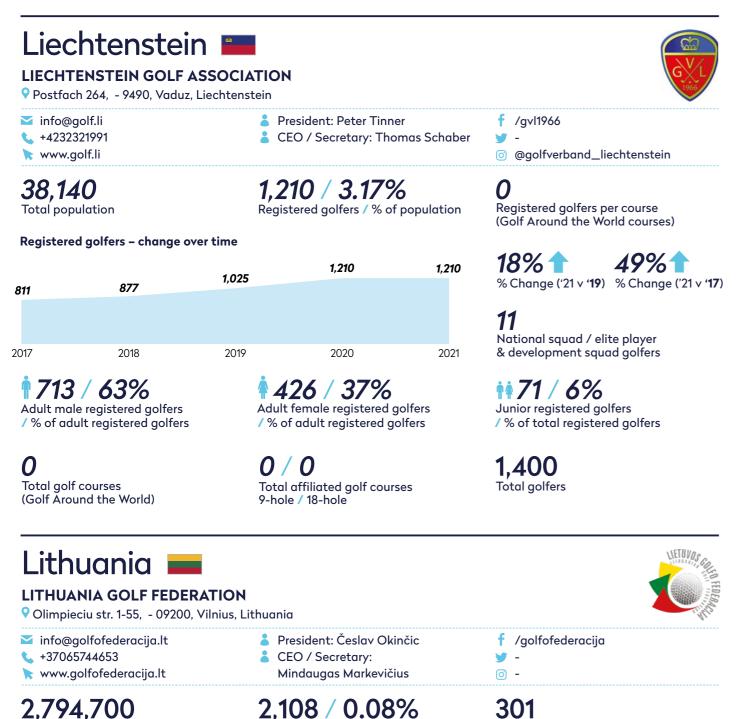

|              | Iceland       | 5.46% |
|--------------|---------------|-------|
|              | Sweden        | 5.21% |
| $\mathbf{X}$ | Scotland      | 3.53% |
| \$\$         | Liechtenstein | 3.17% |
|              | Ireland       | 2.94% |
|              | Finland       | 2.84% |
|              | Denmark       | 2.65% |
|              | Netherlands   | 2.34% |
|              | Norway        | 2.07% |