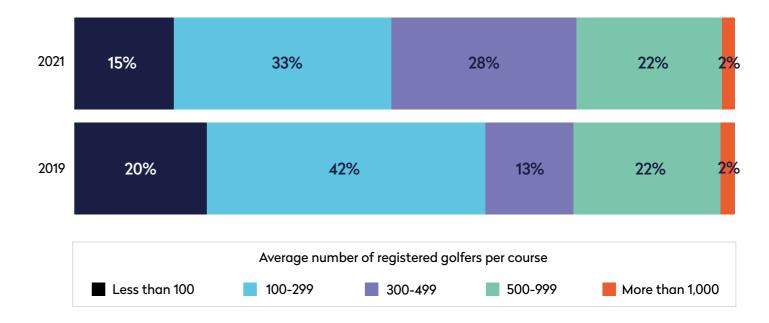

# Registered player demand on golf courses increases across Europe.

cross affiliated European federations, the average number of registered golfers per course has risen by 5%, from 460 in 2019 to 486 in 2021. At an individual market level, there is significant variation in the player demand on golf courses, from 1,164 registered golfers per course in the Netherlands to 11 registered golfers per course in Azerbaijan.

The biggest area of growth over the last two years has been in the number of markets with a player demand close to the average figure of 486. The number of markets where player demand is between 300 – 499 registered golfers per course has increased from 13% in 2019 to 28% in 2021.

This shift has been driven by 66% of markets experiencing an increase in their registered player demand per golf course over the past two years. The biggest increases have been seen in both absolute and percentage changes in Ukraine (750%) and Latvia (213%).