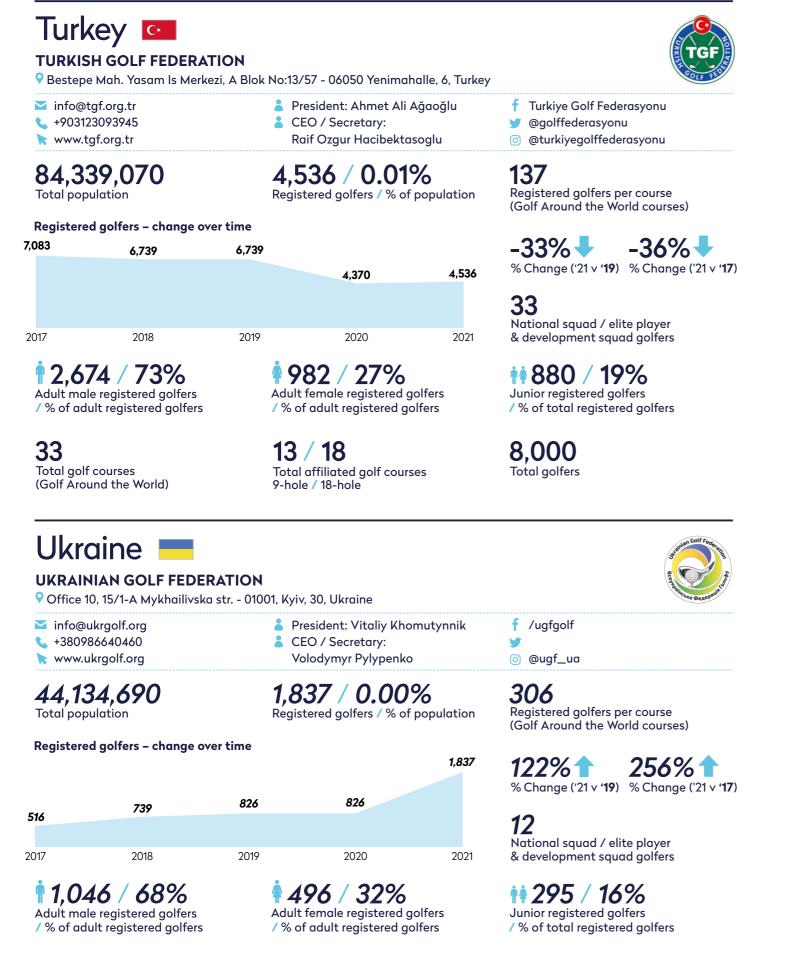

# Greatest % increases in registered golfers over the last 2 years (2019 - 2021)

| Latvia    | 189 % |
|-----------|-------|
| Belarus   | 154 % |
| Ukraine   | 122 % |
| Romania   | 84 %  |
| Lithuania | 63 %  |

This shift has been driven by 66% of markets experiencing an increase in their registered player demand per golf course over the past two years. The biggest increases have been seen in both absolute and percentage changes in Ukraine (750%) and Latvia (213%).

|           | Absolute increase | % increase |  |
|-----------|-------------------|------------|--|
| Latvia    | 272               | 213%       |  |
| Ukraine   | 270               | 750%       |  |
| Lithuania | 108               | 56%        |  |
| Finland   | 99                | 14%        |  |
| Slovenia  | 99                | 30%        |  |
| Sweden    | 97                | 13%        |  |
| Belarus   | 90                | 102%       |  |
| Belgium   | 89                | 17%        |  |
| Hungary   | 84                | 109%       |  |
| Norway    | 75                | 15%        |  |

Among the emerging markets, there are four federations that have increased their representation of female golfers by over 10% in the last two years. Federations that saw the greatest growth from 2019 to 2021 were Latvia (+22%), Azerbaijan (+18%), Belarus (+12%) and Ukraine (+11%).