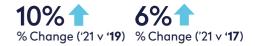

# Registered golfers increased in the majority of European countries.

he number of registered golfers in Europe has risen by more than 190,000 from 4.13 million to 4.32 million, a 4.6% growth in the past two years. From 2019 to 2021, almost 75% of markets showed growth in registered golfers, 6% showed no change and 21% showed a decline.

Before the pandemic, 34% of markets experienced growth in the number of registered golfers from 2018 to 2019. Following the start of the pandemic, 73% of markets are showing growth in the number of registered golfers from 2019 to 2021, indicating the positive experiences new golfers are having with the sport.

# Percentage of markets showing change in registered golfers – 2021 v. 2019

 $6\% \leftrightarrow$ 

Markets showing growth

Markets showing no change

These varying figures are likely to be the result of the different pandemic regulations seen across Europe over time. In some countries, England for example, golf clubs were fortunate to remain open; therefore as one of only a handful of permitted leisure pursuits, clubs saw an increase in their number of members.