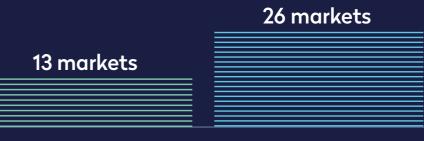

# Registered golfers increased in the majority of European countries.

he number of registered golfers in Europe has risen by more than 190,000 from 4.13 million to 4.32 million, a 4.6% growth in the past two years. From 2019 to 2021, almost 75% of markets showed growth in registered golfers, 6% showed no change and 21% showed a decline.

Before the pandemic, 34% of markets experienced growth in the number of registered golfers from 2018 to 2019. Following the start of the pandemic, 73% of markets are showing growth in the number of registered golfers from 2019 to 2021, indicating the positive experiences new golfers are having with the sport.