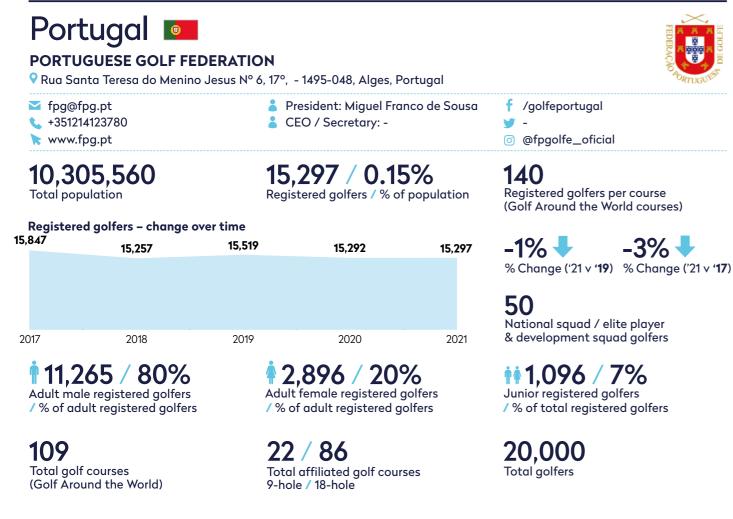

419 / 0.54%

Registered golfers - change over time

77.270

Total population

2 Total golf courses (Golf Around the World) 1/1 Total affiliated golf courses 9-hole / 18-hole

419

2021

10 National squad / elite player & development squad golfers

**12%** 

Junior registered golfers

/% of total registered golfers

75 2021

75 Registered golfers per course (Golf Around the World courses)

7% % Change ('21 v '19) % Change ('21 v '17)

-25%

0 National squad / elite player & development squad golfers

**11** 40 / 53% Junior registered golfers / % of total registered golfers

200 Total golfers

| oegv@golf.at<br>+4315053245<br>www.golf.at                                                 | <ul> <li>President: Dr. Peter Enzinger</li> <li>CEO / Secretary: Robert Fiegl</li> </ul>                                            | f ∕golf.at<br>¥ -<br>⊚ @golf.at                                                                                  |
|--------------------------------------------------------------------------------------------|-------------------------------------------------------------------------------------------------------------------------------------|------------------------------------------------------------------------------------------------------------------|
| <b>3,917,200</b><br>otal population                                                        | <b>93,718 / 1.05%</b><br>Registered golfers / % of population                                                                       | <b>459</b><br>Registered golfers per course<br>(Golf Around the World courses)                                   |
| egistered golfers – change over time<br>72 96,886<br>93.86                                 | 5 03 749                                                                                                                            | <b>0%</b> - <b>3%</b> ↓<br>% Change ('21 v ' <b>19</b> ) % Change ('21 v ' <b>17</b> )                           |
|                                                                                            | 90,814                                                                                                                              | 71<br>National squad / elite player                                                                              |
| 2018 2019<br>53,921 / 62%<br>dult male registered golfers<br>% of adult registered golfers | <ul> <li>2020 2021</li> <li>33,163 / 38%</li> <li>Adult female registered golfers</li> <li>% of adult registered golfers</li> </ul> | & development squad golfers<br><b>6,634 / 7%</b><br>Junior registered golfers<br>/ % of total registered golfers |
| 204<br>otal golf courses<br>Golf Around the World)                                         | <b>56 / 83</b><br>Total affiliated golf courses<br>9-hole / 18-hole                                                                 | <b>115,000</b><br>Total golfers                                                                                  |
| Azerbaijan 📼                                                                               |                                                                                                                                     | AZERBALIAN                                                                                                       |