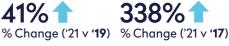

# Registered golfers increased in the majority of European countries.

he number of registered golfers in Europe has risen by more than 190,000 from 4.13 million to 4.32 million, a 4.6% growth in the past two years. From 2019 to 2021, almost 75% of markets showed growth in registered golfers, 6% showed no change and 21% showed a decline.

Before the pandemic, 34% of markets experienced growth in the number of registered golfers from 2018 to 2019. Following the start of the pandemic, 73% of markets are showing growth in the number of registered golfers from 2019 to 2021, indicating the positive experiences new golfers are having with the sport.