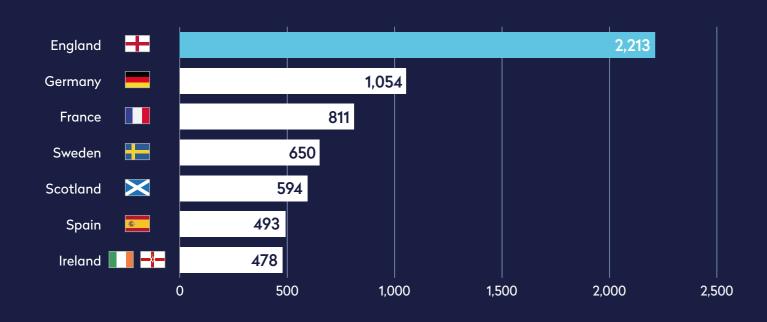

# The number of golf courses in Europe remains relatively stable.

ver the past two years, the number of golf courses in Europe has remained relatively stable with a decline by just 1% from 8,991 in 2019 to 8,914 in 2021, a net loss of 77 courses. Just over 70% of Europe's courses are concentrated in the top seven markets for total number of courses, all of which are established western European federations with over 400 golf courses each.

Net loss of golf courses from 2019 to 2021

"Just over 70% of Europe's courses are concentrated in the top seven markets for total number of courses..."

Top 7 markets in Europe for the number of golf courses (Golf Around the World)