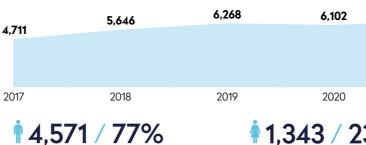

While the number of registered golfers has increased in the past two years due to comparable increases in population sizes across Europe, the percentage of registered golfers as a proportion of the population in Europe has remained at 0.5%. The number of markets that recorded more than 2% of their national population as registered golfers has risen from eight markets in 2019 to nine markets in 2021, with Norway joining the list this year.

of Norwegian population are registered golfers. Passed the 2% mark in 2021

Top 10 markets' share of Europe's registered golfers

Markets with more than 2% of the national population as registered golfers Markets with more than 2% registered golfers as a percentage of the population

|              | Iceland       | 5.46% |
|--------------|---------------|-------|
|              | Sweden        | 5.21% |
| $\mathbf{X}$ | Scotland      | 3.53% |
| \$\$         | Liechtenstein | 3.17% |
|              | Ireland       | 2.94% |
|              | Finland       | 2.84% |
|              | Denmark       | 2.65% |
|              | Netherlands   | 2.34% |
|              | Norway        | 2.07% |