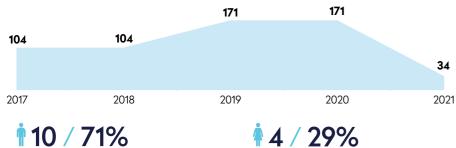

# Registered golfers - change over time

10 / 71% Adult male registered golfers / % of adult registered golfers

3 Total golf courses (Golf Around the World) 0/2 Total affiliated golf courses

9-hole / 18-hole

Adult female registered golfers

/% of adult registered golfers

34 / 0.00%

Registered golfers / % of population

200 Total golfers

11

0

Registered golfers per course

National squad / elite player

& development squad golfers

/ % of total registered golfers

20 / 59%

Junior registered golfers

-80% 🖊

(Golf Around the World courses)

% Change ('21 v '**19**) % Change ('21 v '**17**)

-67% 🚽