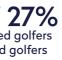

# Growth of women in golf is steady and going in the right direction.

ver the past two years, the absolute number of female golfers in Europe has increased by 1% from 1,030,226 in 2019 to 1,043,338 in 2021, a net gain greater than 13,000 women. The proportion of women registered as adult golfers in Europe has remained relatively stable. In 2019, female golfers accounted for 27% of the registered adult golfers in Europe, and this has narrowly declined to 26% in 2021.