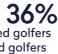

# Registered golfers increased in the majority of European countries.

he number of registered golfers in Europe has risen by more than 190,000 from 4.13 million to 4.32 million, a 4.6% growth in the past two years. From 2019 to 2021, almost 75% of markets showed growth in registered golfers, 6% showed no change and 21% showed a decline.

Before the pandemic, 34% of markets experienced growth in the number of registered golfers from 2018 to 2019. Following the start of the pandemic, 73% of markets are showing growth in the number of registered golfers from 2019 to 2021, indicating the positive experiences new golfers are having with the sport.