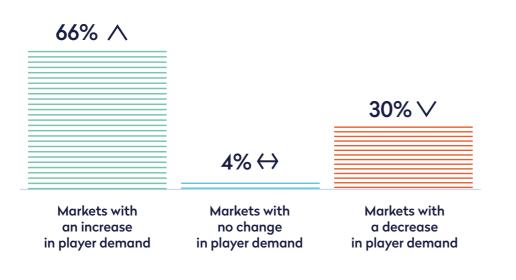

# Registered golfers increased in the majority of European countries.

he number of registered golfers in Europe has risen by more than 190,000 from 4.13 million to 4.32 million, a 4.6% growth in the past two years. From 2019 to 2021, almost 75% of markets showed growth in registered golfers, 6% showed no change and 21% showed a decline.

Before the pandemic, 34% of markets experienced growth in the number of registered golfers from 2018 to 2019. Following the start of the pandemic, 73% of markets are showing growth in the number of registered golfers from 2019 to 2021, indicating the positive experiences new golfers are having with the sport.

# Percentage of markets showing change in registered golfers – 2021 v. 2019

 $6\% \leftrightarrow$ 

Markets showing growth

Markets showing no change

These varying figures are likely to be the result of the different pandemic regulations seen across Europe over time. In some countries, England for example, golf clubs were fortunate to remain open; therefore as one of only a handful of permitted leisure pursuits, clubs saw an increase in their number of members.