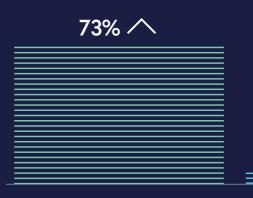

# Introduction from Martin Slumbers, Chief Executive of The R&A.

n overall rise in golfers is always something to be Celebrated, and this is even more significant against the backdrop of the COVID-19 pandemic. That 73% of affiliated European federations have recorded growth in registered golfers over the last two years is impressive, as is the speed of that growth in countries where golf has traditionally struggled for a foothold.

Before the pandemic, 34% of markets experienced growth in the number of registered golfers from 2018 to 2019. Following the start of the pandemic, 73% of markets are showing growth in the number of registered golfers from 2019 to 2021, indicating the positive experiences new golfers are having with the sport.