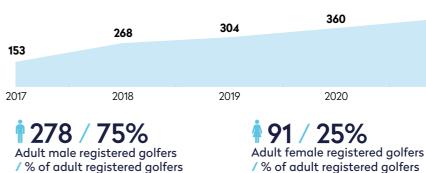

419

2021

10 National squad / elite player & development squad golfers

**12%** 

Junior registered golfers

/% of total registered golfers

75 2021

75 Registered golfers per course (Golf Around the World courses)

7% % Change ('21 v '19) % Change ('21 v '17)

-25%

0 National squad / elite player & development squad golfers

**11** 40 / 53% Junior registered golfers / % of total registered golfers

200 Total golfers

| oegv@golf.at<br>+4315053245<br>www.golf.at                                                 | <ul> <li>President: Dr. Peter Enzinger</li> <li>CEO / Secretary: Robert Fiegl</li> </ul>                                            | f ∕golf.at<br>¥ -<br>⊚ @golf.at                                                                                  |
|--------------------------------------------------------------------------------------------|-------------------------------------------------------------------------------------------------------------------------------------|------------------------------------------------------------------------------------------------------------------|
| <b>3,917,200</b><br>otal population                                                        | <b>93,718 / 1.05%</b><br>Registered golfers / % of population                                                                       | <b>459</b><br>Registered golfers per course<br>(Golf Around the World courses)                                   |
| egistered golfers – change over time<br>72 96,886<br>93.86                                 | 5 03 749                                                                                                                            | <b>0%</b> - <b>3%</b> ↓<br>% Change ('21 v ' <b>19</b> ) % Change ('21 v ' <b>17</b> )                           |
|                                                                                            | 90,814                                                                                                                              | 71<br>National squad / elite player                                                                              |
| 2018 2019<br>53,921 / 62%<br>dult male registered golfers<br>% of adult registered golfers | <ul> <li>2020 2021</li> <li>33,163 / 38%</li> <li>Adult female registered golfers</li> <li>% of adult registered golfers</li> </ul> | & development squad golfers<br><b>6,634 / 7%</b><br>Junior registered golfers<br>/ % of total registered golfers |
| 204<br>otal golf courses<br>Golf Around the World)                                         | <b>56 / 83</b><br>Total affiliated golf courses<br>9-hole / 18-hole                                                                 | <b>115,000</b><br>Total golfers                                                                                  |
| Azerbaijan 📼                                                                               |                                                                                                                                     | AZERBALIAN                                                                                                       |