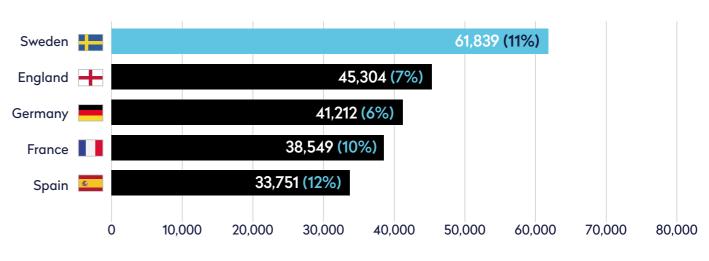

a unique blend of these changes which have impacted on their registered golfer communities.

Markets that saw the greatest growth in registered golfers from 2019 to 2021 include England (up by 63,500 golfers) and Sweden (up by 54,589). The data shows that the largest declines in registered golfers were seen in Spain (down by 35,377) and France (down by 15,750). However, later data shows that markets are now seeing an increase in registered golfers. For example, in France, while April 2021 data showed a decline in registered golfers, October 2021 data is showing a strong increase in registered golfers. This suggests other markets which also saw a decline early in the year, may now be seeing a positive uplift in registered golfers.