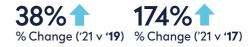

National squad / elite player

& development squad golfers

/ % of total registered golfers

20 / 59%

Junior registered golfers

-80% 🖊

(Golf Around the World courses)

% Change ('21 v '**19**) % Change ('21 v '**17**)

-67% 🚽