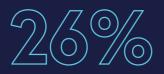

# Growth of women in golf is steady and going in the right direction.

ver the past two years, the absolute number of female golfers in Europe has increased by 1% from 1,030,226 in 2019 to 1,043,338 in 2021, a net gain greater than 13,000 women. The proportion of women registered as adult golfers in Europe has remained relatively stable. In 2019, female golfers accounted for 27% of the registered adult golfers in Europe, and this has narrowly declined to 26% in 2021.

"There are still opportunities for all federations to raise the profile of women's golf"

The established western markets continue to attract and retain the highest concentration of female golfers, with the top five markets collectively having 64% of registered female golfers in Europe. Within these markets, gender representation amongst registered adult golfers is close to or above 30% as reported by four out of five federations. In these five federations, the number of registered female golfers in absolute playing numbers has increased by 1% or less in the last two years, indicating that there are still opportunities for all federations to raise the profile of women's golf in the established markets and the overall proportion of registered female golfers.

of adult registered golfers are female in Europe

Net gain of female registered adult golfers in Europe (2021 vs. 2019)