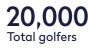

# Over 10.6 million golfers across Europe.

t is calculated that more than 10.6 million golfers play the sport among The R&A's European Affiliates and in the EGA members' markets, a healthy increase from the 7.9 million last monitored for 2016. This total combined with participation figures calculated for the rest of the world earlier this year mean that the total number of people playing golf across the world is almost 66.6 million, of which 41.7 million are in countries within The R&A's governance jurisdiction (i.e. outside of the USA and Mexico).