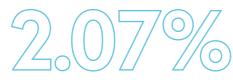

While the number of registered golfers has increased in the past two years due to comparable increases in population sizes across Europe, the percentage of registered golfers as a proportion of the population in Europe has remained at 0.5%. The number of markets that recorded more than 2% of their national population as registered golfers has risen from eight markets in 2019 to nine markets in 2021, with Norway joining the list this year.

of Norwegian population are registered golfers. Passed the 2% mark in 2021

Top 10 markets' share of Europe's registered golfers

Markets with more than 2% of the national population as registered golfers Markets with more than 2% registered golfers as a percentage of the population

|              | Iceland       | 5.46% |
|--------------|---------------|-------|
|              | Sweden        | 5.21% |
| $\mathbf{X}$ | Scotland      | 3.53% |
| \$\$         | Liechtenstein | 3.17% |
|              | Ireland       | 2.94% |
|              | Finland       | 2.84% |
|              | Denmark       | 2.65% |
|              | Netherlands   | 2.34% |
|              | Norway        | 2.07% |