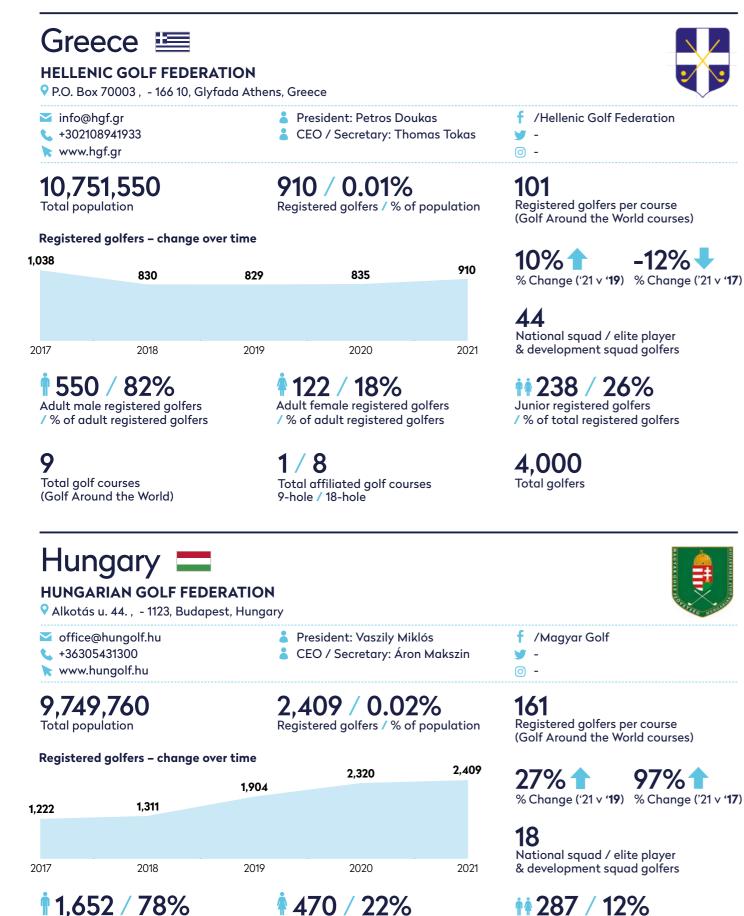

# European Golf Participation Report.

Total number of golfers across Europe\*

Markets growing in Europe (Affiliated European markets with growth in registered golfers – 2021 v. 2019)

Female golfers as a percentage of registered adult golfers in Europe