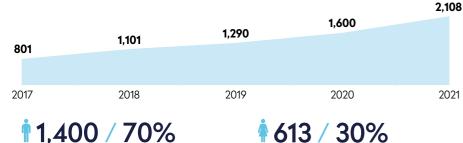

# Greatest % increases in registered golfers over the last 2 years (2019 - 2021)

| Latvia    | 189 % |
|-----------|-------|
| Belarus   | 154 % |
| Ukraine   | 122 % |
| Romania   | 84 %  |
| Lithuania | 63 %  |