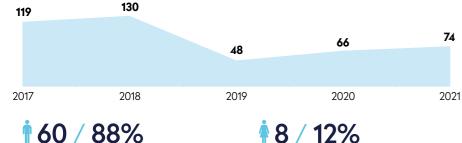

419 / 0.54%

Registered golfers - change over time

77.270

Total population

2 Total golf courses (Golf Around the World) 1/1 Total affiliated golf courses 9-hole / 18-hole

419

2021

10 National squad / elite player & development squad golfers

**12%** 

Junior registered golfers

/% of total registered golfers

75 2021

75 Registered golfers per course (Golf Around the World courses)

7% % Change ('21 v '19) % Change ('21 v '17)

-25%

0 National squad / elite player & development squad golfers

**11** 40 / 53% Junior registered golfers / % of total registered golfers

200 Total golfers

| oegv@golf.at<br>+4315053245<br>www.golf.at                                                 | <ul> <li>President: Dr. Peter Enzinger</li> <li>CEO / Secretary: Robert Fiegl</li> </ul>                                            | f ∕golf.at<br>¥ -<br>⊚ @golf.at                                                                                  |
|--------------------------------------------------------------------------------------------|-------------------------------------------------------------------------------------------------------------------------------------|------------------------------------------------------------------------------------------------------------------|
| <b>3,917,200</b><br>otal population                                                        | <b>93,718 / 1.05%</b><br>Registered golfers / % of population                                                                       | <b>459</b><br>Registered golfers per course<br>(Golf Around the World courses)                                   |
| egistered golfers – change over time<br>72 96,886<br>93.86                                 | 5 03 749                                                                                                                            | <b>0%</b> - <b>3%</b> ↓<br>% Change ('21 v ' <b>19</b> ) % Change ('21 v ' <b>17</b> )                           |
|                                                                                            | 90,814                                                                                                                              | 71<br>National squad / elite player                                                                              |
| 2018 2019<br>53,921 / 62%<br>dult male registered golfers<br>% of adult registered golfers | <ul> <li>2020 2021</li> <li>33,163 / 38%</li> <li>Adult female registered golfers</li> <li>% of adult registered golfers</li> </ul> | & development squad golfers<br><b>6,634 / 7%</b><br>Junior registered golfers<br>/ % of total registered golfers |
| 204<br>otal golf courses<br>Golf Around the World)                                         | <b>56 / 83</b><br>Total affiliated golf courses<br>9-hole / 18-hole                                                                 | <b>115,000</b><br>Total golfers                                                                                  |
| Azerbaijan 📼                                                                               |                                                                                                                                     | AZERBALIAN                                                                                                       |