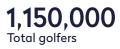

# Over 10.6 million golfers across Europe.

t is calculated that more than 10.6 million golfers play the sport among The R&A's European Affiliates and in the EGA members' markets, a healthy increase from the 7.9 million last monitored for 2016. This total combined with participation figures calculated for the rest of the world earlier this year mean that the total number of people playing golf across the world is almost 66.6 million, of which 41.7 million are in countries within The R&A's governance jurisdiction (i.e. outside of the USA and Mexico).