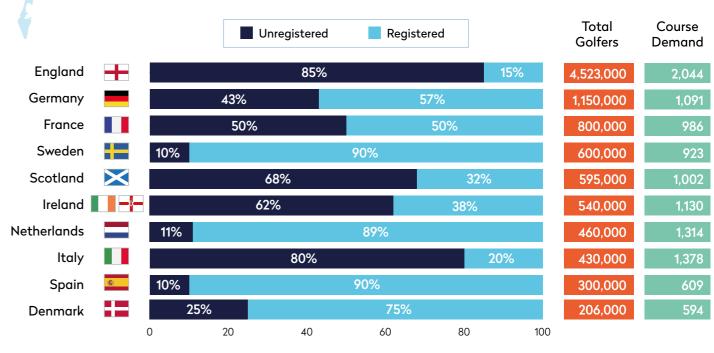

# of the population play golf in Europe

In Europe, the breakdown of the total golfer community reveals that there are more independent golfers (59%) compared to those registered with their national federation (41%). However, this difference is not replicated in all markets and variation is seen among the top 10 total golfer markets.

Markets with a greater proportion of independent golfers include England (85% independent / 15% registered) and Italy (80% / 20%). Conversely, markets with a greater proportion of registered golfers include Spain and Sweden (10% independent / 90%

registered) and the Netherlands (11% / 89%). Markets with a more even split include France (50% / 50%) and Germany (43% independent / 57% registered).

The R&A has been encouraging affiliates around the world to embrace independent golfers and bring them into the sport. Building a relationship with independent golfers has provided opportunities to increase club member numbers. An example of a market demonstrating this successfully is England through its iGolf platform.