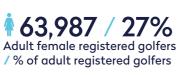

# Growth of women in golf is steady and going in the right direction.

ver the past two years, the absolute number of female golfers in Europe has increased by 1% from 1,030,226 in 2019 to 1,043,338 in 2021, a net gain greater than 13,000 women. The proportion of women registered as adult golfers in Europe has remained relatively stable. In 2019, female golfers accounted for 27% of the registered adult golfers in Europe, and this has narrowly declined to 26% in 2021.

"There are still opportunities for all federations to raise the profile of women's golf"

The established western markets continue to attract and retain the highest concentration of female golfers, with the top five markets collectively having 64% of registered female golfers in Europe. Within these markets, gender representation amongst registered adult golfers is close to or above 30% as reported by four out of five federations. In these five federations, the number of registered female golfers in absolute playing numbers has increased by 1% or less in the last two years, indicating that there are still opportunities for all federations to raise the profile of women's golf in the established markets and the overall proportion of registered female golfers.