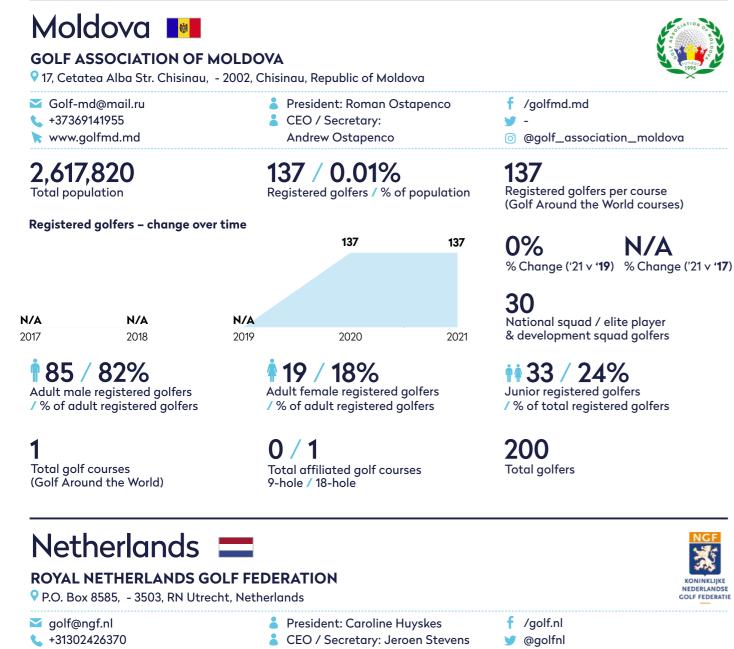

355 / 0.00% Registered golfers / % of population

Registered golfers - change over time

| 176  | 176  | 140  | 209  |
|------|------|------|------|
| 2017 | 2018 | 2019 | 2020 |

203 / 71% Adult male registered golfers /% of adult registered golfers

84 / 29% Adult female registered golfers / % of adult registered golfers

2 Total golf courses (Golf Around the World) 0 / 1 Total affiliated golf courses 9-hole / 18-hole