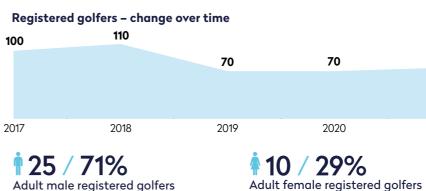

# Registered golfers - change over time

10 / 71% Adult male registered golfers / % of adult registered golfers

3 Total golf courses (Golf Around the World) 0/2 Total affiliated golf courses

9-hole / 18-hole

Adult female registered golfers

/% of adult registered golfers

34 / 0.00%

Registered golfers / % of population

200 Total golfers

11

0

Registered golfers per course

National squad / elite player

& development squad golfers

/ % of total registered golfers

20 / 59%

Junior registered golfers

-80% 🖊

(Golf Around the World courses)

% Change ('21 v '**19**) % Change ('21 v '**17**)