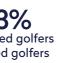

# Introduction from Martin Slumbers, Chief Executive of The R&A.

n overall rise in golfers is always something to be Celebrated, and this is even more significant against the backdrop of the COVID-19 pandemic. That 73% of affiliated European federations have recorded growth in registered golfers over the last two years is impressive, as is the speed of that growth in countries where golf has traditionally struggled for a foothold.

Before the pandemic, 34% of markets experienced growth in the number of registered golfers from 2018 to 2019. Following the start of the pandemic, 73% of markets are showing growth in the number of registered golfers from 2019 to 2021, indicating the positive experiences new golfers are having with the sport.