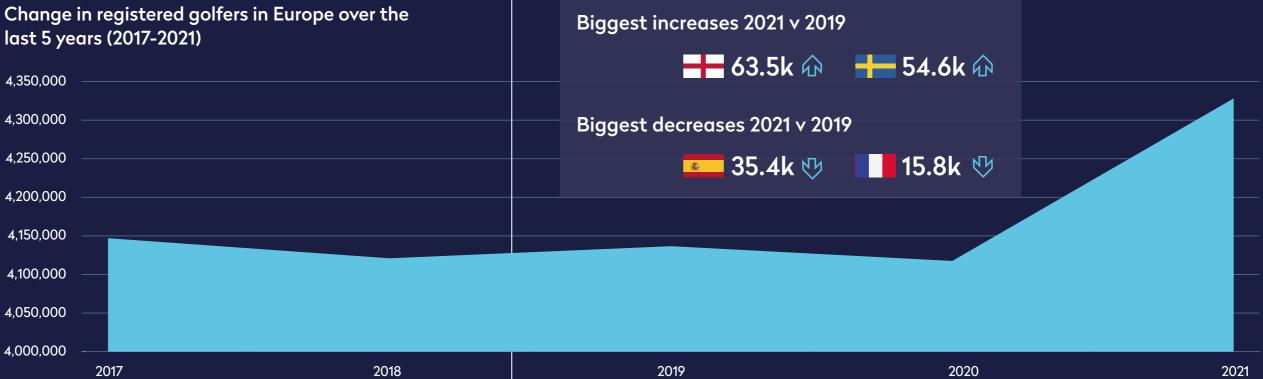

# Registered golfers increased in the majority of European countries.

he number of registered golfers in Europe has risen by more than 190,000 from 4.13 million to 4.32 million, a 4.6% growth in the past two years. From 2019 to 2021, almost 75% of markets showed growth in registered golfers, 6% showed no change and 21% showed a decline.

a unique blend of these changes which have impacted on their registered golfer communities.

Markets that saw the greatest growth in registered golfers from 2019 to 2021 include England (up by 63,500 golfers) and Sweden (up by 54,589). The data shows that the largest declines in registered golfers were seen in Spain (down by 35,377) and France (down by 15,750). However, later data shows that markets are now seeing an increase in registered golfers. For example, in France, while April 2021 data showed a decline in registered golfers, October 2021 data is showing a strong increase in registered golfers. This suggests other markets which also saw a decline early in the year, may now be seeing a positive uplift in registered golfers.

# Percentage of markets showing change in registered golfers – 2021 v. 2019

 $6\% \leftrightarrow$ 

Markets showing growth

Markets showing no change

These varying figures are likely to be the result of the different pandemic regulations seen across Europe over time. In some countries, England for example, golf clubs were fortunate to remain open; therefore as one of only a handful of permitted leisure pursuits, clubs saw an increase in their number of members.