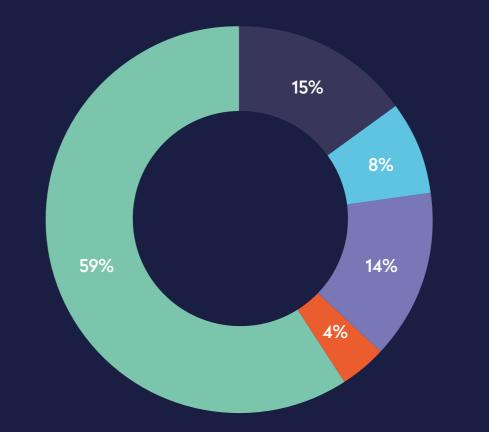

# of the population play golf in Europe

In Europe, the breakdown of the total golfer community reveals that there are more independent golfers (59%) compared to those registered with their national federation (41%). However, this difference is not replicated in all markets and variation is seen among the top 10 total golfer markets.

Number of golf courses per affiliated European country (Golf Around the World)

At the opposite end of the scale, 59% of markets, equaling 29 federations in Europe, have fewer than 50 courses. The majority of these are emerging markets where the number of courses is driven by their country size, level of domestic development and commercial golf tourism.