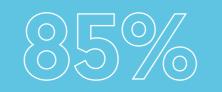

# of the population play golf in Europe

In Europe, the breakdown of the total golfer community reveals that there are more independent golfers (59%) compared to those registered with their national federation (41%). However, this difference is not replicated in all markets and variation is seen among the top 10 total golfer markets.

Markets with a greater proportion of independent golfers include England (85% independent / 15% registered) and Italy (80% / 20%). Conversely, markets with a greater proportion of registered golfers include Spain and Sweden (10% independent / 90%