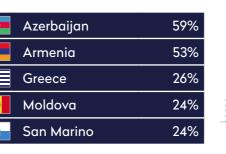

Among the emerging markets, there are four federations that have increased their representation of female golfers by over 10% in the last two years. Federations that saw the greatest growth from 2019 to 2021 were Latvia (+22%), Azerbaijan (+18%), Belarus (+12%) and Ukraine (+11%).