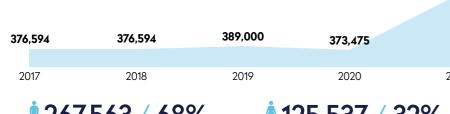

registered) and the Netherlands (11% / 89%). Markets with a more even split include France (50% / 50%) and Germany (43% independent / 57% registered).

The R&A has been encouraging affiliates around the world to embrace independent golfers and bring them into the sport. Building a relationship with independent golfers has provided opportunities to increase club member numbers. An example of a market demonstrating this successfully is England through its iGolf platform.