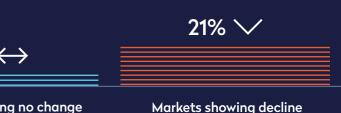

# Registered golfers increased in the majority of European countries.

he number of registered golfers in Europe has risen by more than 190,000 from 4.13 million to 4.32 million, a 4.6% growth in the past two years. From 2019 to 2021, almost 75% of markets showed growth in registered golfers, 6% showed no change and 21% showed a decline.

# Percentage of markets showing change in registered golfers – 2021 v. 2019

 $6\% \leftrightarrow$ 

Markets showing growth

Markets showing no change

These varying figures are likely to be the result of the different pandemic regulations seen across Europe over time. In some countries, England for example, golf clubs were fortunate to remain open; therefore as one of only a handful of permitted leisure pursuits, clubs saw an increase in their number of members.