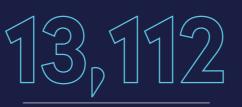

# Over 10.6 million golfers across Europe.

t is calculated that more than 10.6 million golfers play the sport among The R&A's European Affiliates and in the EGA members' markets, a healthy increase from the 7.9 million last monitored for 2016. This total combined with participation figures calculated for the rest of the world earlier this year mean that the total number of people playing golf across the world is almost 66.6 million, of which 41.7 million are in countries within The R&A's governance jurisdiction (i.e. outside of the USA and Mexico).