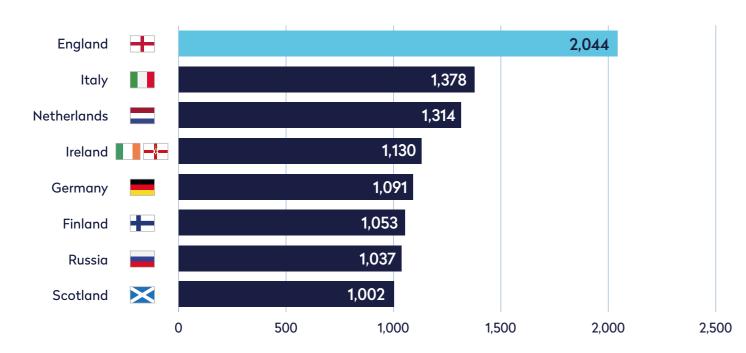

# Course demand from total golfers puts pressure on some federations.

When analysing course demand in relation to the total golfer figures in Europe, on average there are 1,191 golfers per course. Unsurprisingly, the markets most affected by high course demand are those with the highest number of total golfers including England (2,044 golfers per course), Italy (1,378) and the Netherlands (1,314). There are eight markets who have more than 1,000 total golfers per course.

# Markets with more than 1,000 total golfers per course (Golf Around the World)