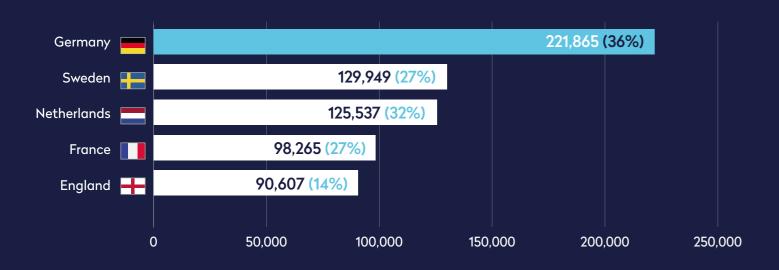

# Highest concentration of registered golfers in Western Europe.

f the 4.32 million registered golfers in Europe's 49 affiliated markets, 85% are concentrated in the top 10 markets, which are mostly located in Western Europe. The top five markets each have more than 400,000 registered golfers with the highest numbers in England (692,500 golfers) and Germany (651,417 golfers), while there are 11 markets with more than 100,000 registered players.