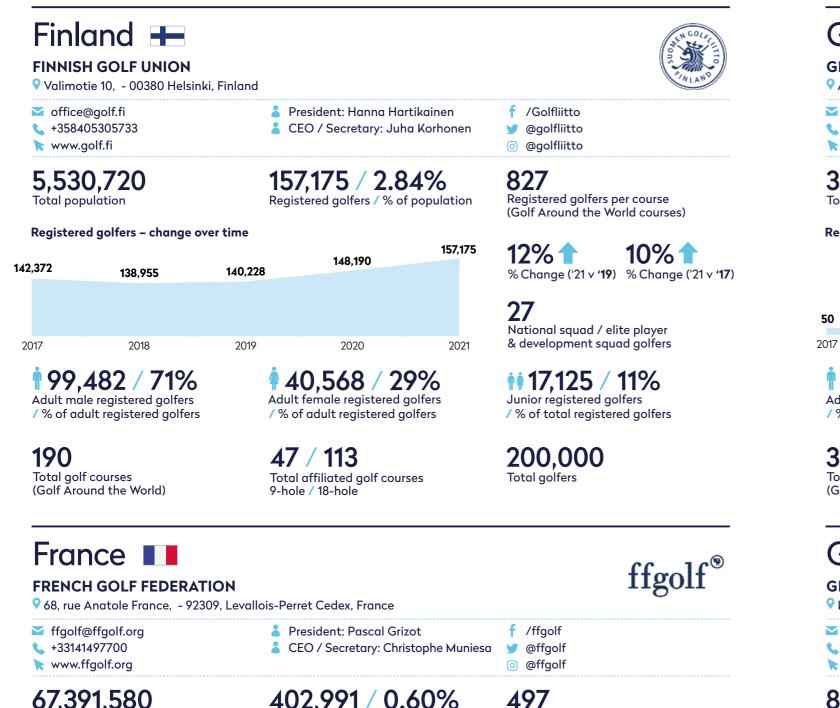

419 / 0.54%

Registered golfers - change over time

77.270

Total population

2 Total golf courses (Golf Around the World) 1/1 Total affiliated golf courses 9-hole / 18-hole

# R&A EGA

Espot Miró

aufaille

Registered golfers / % of population

210 Registered golfers per course (Golf Around the World courses)

federacioaolfandorra

♥ @FederacioG

@fgandorra

419

2021

10 National squad / elite player & development squad golfers

**12%** 

Junior registered golfers

/% of total registered golfers

75 2021

75 Registered golfers per course (Golf Around the World courses)

7% % Change ('21 v '19) % Change ('21 v '17)

-25%

0 National squad / elite player & development squad golfers

**11** 40 / 53% Junior registered golfers / % of total registered golfers

200 Total golfers

| oegv@golf.at<br>+4315053245<br>www.golf.at                                                 | <ul> <li>President: Dr. Peter Enzinger</li> <li>CEO / Secretary: Robert Fiegl</li> </ul>                                            | f ∕golf.at<br>¥ -<br>⊚ @golf.at                                                                                  |
|--------------------------------------------------------------------------------------------|-------------------------------------------------------------------------------------------------------------------------------------|------------------------------------------------------------------------------------------------------------------|
| <b>3,917,200</b><br>otal population                                                        | <b>93,718 / 1.05%</b><br>Registered golfers / % of population                                                                       | <b>459</b><br>Registered golfers per course<br>(Golf Around the World courses)                                   |
| egistered golfers – change over time<br>72 96,886<br>93.86                                 | 5 03 749                                                                                                                            | <b>0%</b> - <b>3%</b> ↓<br>% Change ('21 v ' <b>19</b> ) % Change ('21 v ' <b>17</b> )                           |
|                                                                                            | 90,814                                                                                                                              | 71<br>National squad / elite player                                                                              |
| 2018 2019<br>53,921 / 62%<br>dult male registered golfers<br>% of adult registered golfers | <ul> <li>2020 2021</li> <li>33,163 / 38%</li> <li>Adult female registered golfers</li> <li>% of adult registered golfers</li> </ul> | & development squad golfers<br><b>6,634 / 7%</b><br>Junior registered golfers<br>/ % of total registered golfers |
| 204<br>otal golf courses<br>Golf Around the World)                                         | <b>56 / 83</b><br>Total affiliated golf courses<br>9-hole / 18-hole                                                                 | <b>115,000</b><br>Total golfers                                                                                  |
| Azerbaijan 📼                                                                               |                                                                                                                                     | AZERBALIAN                                                                                                       |