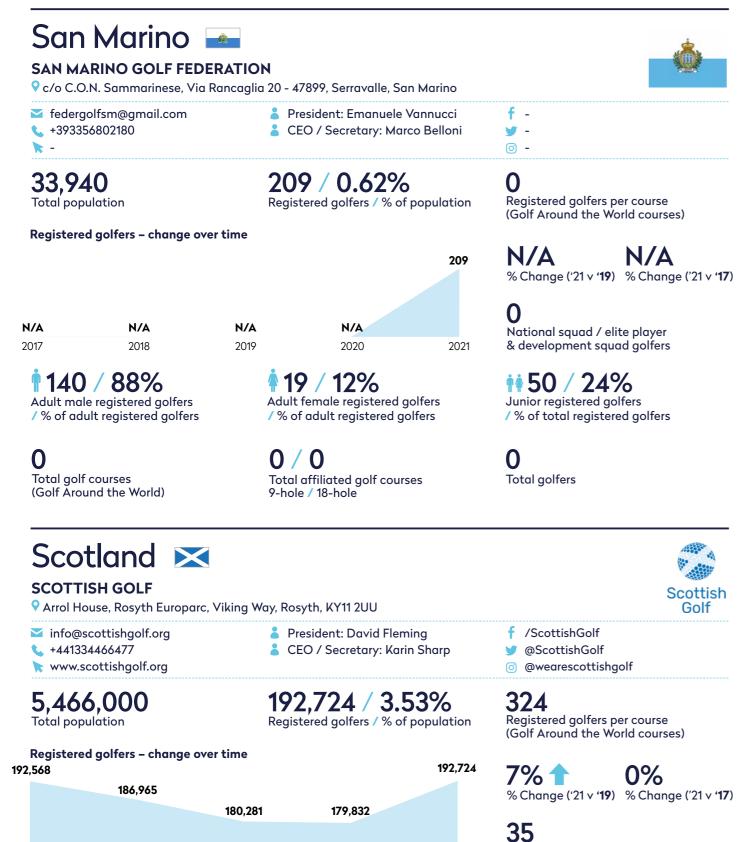

419 / 0.54%

Registered golfers - change over time

77.270

Total population

2 Total golf courses (Golf Around the World) 1/1 Total affiliated golf courses 9-hole / 18-hole

419

2021

10 National squad / elite player & development squad golfers

**12%** 

Junior registered golfers

/% of total registered golfers

75 2021

75 Registered golfers per course (Golf Around the World courses)

7% % Change ('21 v '19) % Change ('21 v '17)

-25%

0 National squad / elite player & development squad golfers

**11** 40 / 53% Junior registered golfers / % of total registered golfers

200 Total golfers

| oegv@golf.at<br>+4315053245<br>www.golf.at                                                 | <ul> <li>President: Dr. Peter Enzinger</li> <li>CEO / Secretary: Robert Fiegl</li> </ul>                                            | f ∕golf.at<br>¥ -<br>⊚ @golf.at                                                                                  |
|--------------------------------------------------------------------------------------------|-------------------------------------------------------------------------------------------------------------------------------------|------------------------------------------------------------------------------------------------------------------|
| <b>3,917,200</b><br>otal population                                                        | <b>93,718 / 1.05%</b><br>Registered golfers / % of population                                                                       | <b>459</b><br>Registered golfers per course<br>(Golf Around the World courses)                                   |
| egistered golfers – change over time<br>72 96,886<br>93.86                                 | 5 03 749                                                                                                                            | <b>0%</b> - <b>3%</b> ↓<br>% Change ('21 v ' <b>19</b> ) % Change ('21 v ' <b>17</b> )                           |
|                                                                                            | 90,814                                                                                                                              | 71<br>National squad / elite player                                                                              |
| 2018 2019<br>53,921 / 62%<br>dult male registered golfers<br>% of adult registered golfers | <ul> <li>2020 2021</li> <li>33,163 / 38%</li> <li>Adult female registered golfers</li> <li>% of adult registered golfers</li> </ul> | & development squad golfers<br><b>6,634 / 7%</b><br>Junior registered golfers<br>/ % of total registered golfers |
| 204<br>otal golf courses<br>Golf Around the World)                                         | <b>56 / 83</b><br>Total affiliated golf courses<br>9-hole / 18-hole                                                                 | <b>115,000</b><br>Total golfers                                                                                  |
| Azerbaijan 📼                                                                               |                                                                                                                                     | AZERBALIAN                                                                                                       |