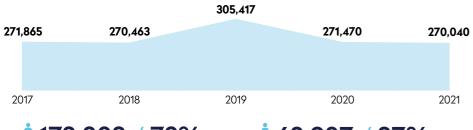

# Registered golfers increased in the majority of European countries.

he number of registered golfers in Europe has risen by more than 190,000 from 4.13 million to 4.32 million, a 4.6% growth in the past two years. From 2019 to 2021, almost 75% of markets showed growth in registered golfers, 6% showed no change and 21% showed a decline.

Before the pandemic, 34% of markets experienced growth in the number of registered golfers from 2018 to 2019. Following the start of the pandemic, 73% of markets are showing growth in the number of registered golfers from 2019 to 2021, indicating the positive experiences new golfers are having with the sport.

While the number of registered golfers has increased in the past two years due to comparable increases in population sizes across Europe, the percentage of registered golfers as a proportion of the population in Europe has remained at 0.5%. The number of markets that recorded more than 2% of their national population as registered golfers has risen from eight markets in 2019 to nine markets in 2021, with Norway joining the list this year.