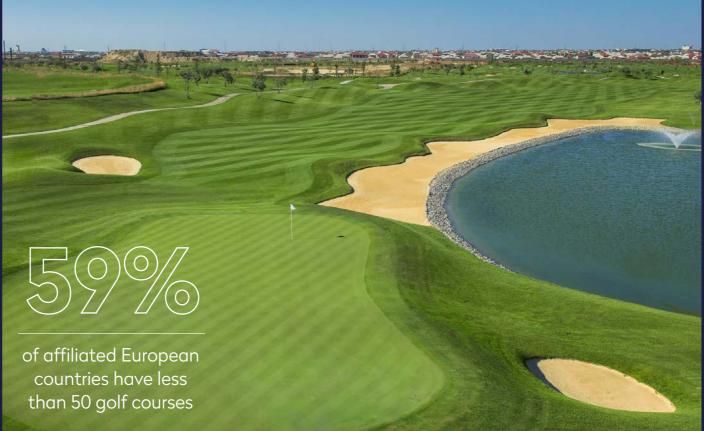

Number of golf courses per affiliated European country (Golf Around the World)

At the opposite end of the scale, 59% of markets, equaling 29 federations in Europe, have fewer than 50 courses. The majority of these are emerging markets where the number of courses is driven by their country size, level of domestic development and commercial golf tourism.