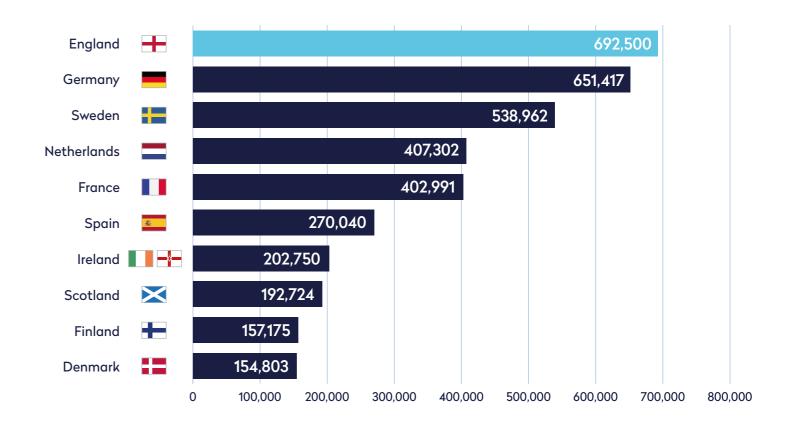

# Highest concentration of registered golfers in Western Europe.

f the 4.32 million registered golfers in Europe's 49 affiliated markets, 85% are concentrated in the top 10 markets, which are mostly located in Western Europe. The top five markets each have more than 400,000 registered golfers with the highest numbers in England (692,500 golfers) and Germany (651,417 golfers), while there are 11 markets with more than 100,000 registered players.

While the number of registered golfers has increased in the past two years due to comparable increases in population sizes across Europe, the percentage of registered golfers as a proportion of the population in Europe has remained at 0.5%. The number of markets that recorded more than 2% of their national population as registered golfers has risen from eight markets in 2019 to nine markets in 2021, with Norway joining the list this year.