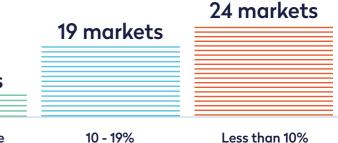

Number of golf courses per affiliated European country (Golf Around the World)

At the opposite end of the scale, 59% of markets, equaling 29 federations in Europe, have fewer than 50 courses. The majority of these are emerging markets where the number of courses is driven by their country size, level of domestic development and commercial golf tourism.