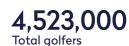

# Over 10.6 million golfers across Europe.

t is calculated that more than 10.6 million golfers play the sport among The R&A's European Affiliates and in the EGA members' markets, a healthy increase from the 7.9 million last monitored for 2016. This total combined with participation figures calculated for the rest of the world earlier this year mean that the total number of people playing golf across the world is almost 66.6 million, of which 41.7 million are in countries within The R&A's governance jurisdiction (i.e. outside of the USA and Mexico).