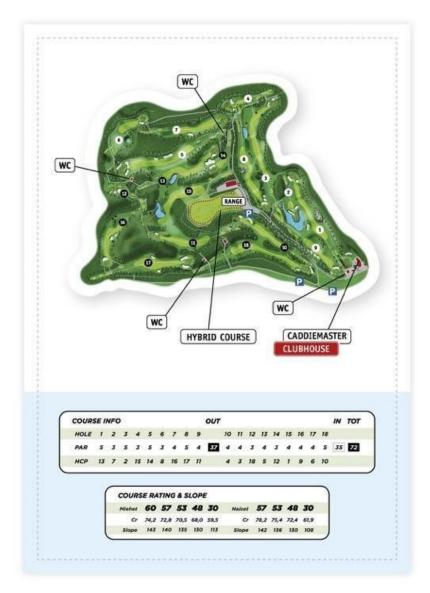

#### **VENUE INFORMATION**

Messilä Golf, an I8-hole course, was originally designed by Kosti Kuronen and opened I990. The course was later re-designed, and an update, led by Lassi-Pekka Tilander, was finalized 2012.

Messilä Golf has hosted several national championships and international events. Two consecutive events included in LET Access series were played successfully at Messilä Golf 2018 – 2019. The course is a mixture of nice parkland and typical Finnish pine tree forest areas. With an inviting but challenging layout players must deal with good driving and precise putting. The cozy clubhouse environment offers recreation, refreshments, and food in typical Finnish style.

# course presentation

| Hole     | 1   | 2   | 3   | 4   | 5   | 6   | 7   | 8   | 9   |      |
|----------|-----|-----|-----|-----|-----|-----|-----|-----|-----|------|
| Par      | 5   | 3   | 5   | 3   | 5   | 3   | 4   | 5   | 4   | 37   |
| Length m | 432 | 144 | 472 | 165 | 458 | 185 | 343 | 440 | 328 | 2967 |
|          |     |     |     |     |     |     |     |     |     |      |

| Hole       | 10  | II  | 12  | 13  | 14  | 15  | 16  | 17  | 18  |      |
|------------|-----|-----|-----|-----|-----|-----|-----|-----|-----|------|
| Par        | 4   | 4   | 3   | 4   | 3   | 4   | 4   | 4   | 5   | 35   |
| Length m   | 333 | 337 | 130 | 347 | 115 | 365 | 291 | 359 | 463 | 2740 |
| Length tot |     |     |     |     |     |     |     |     |     | 5707 |