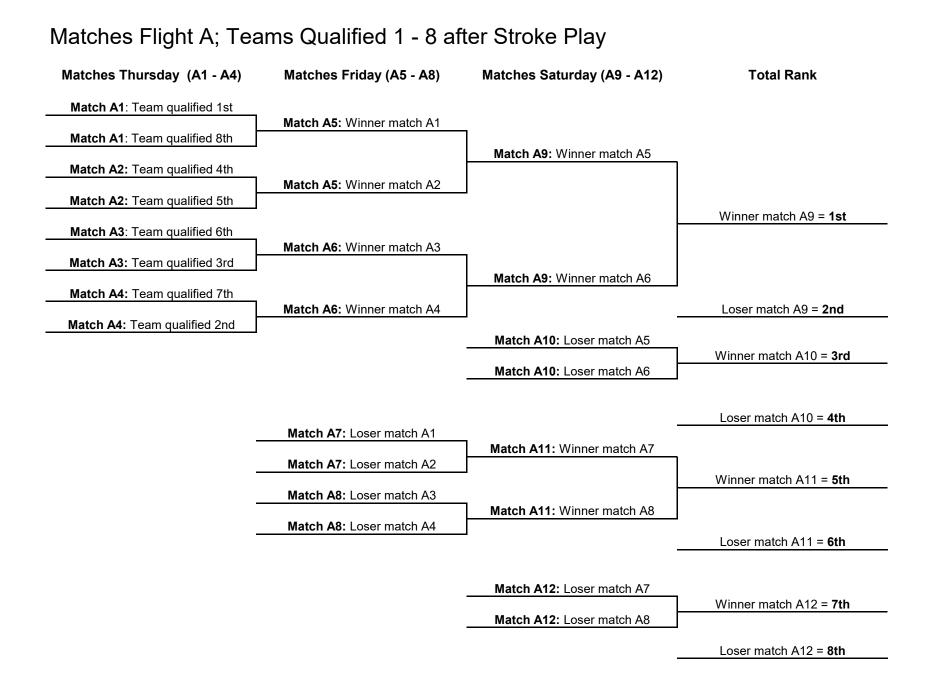

### Match Draw for Thursday. Flights A, B and C

| Matches              | Foursomes                    |                              | Singles                          |                                  |                                  |                                  |                                  | Notes                                |          |
|----------------------|------------------------------|------------------------------|----------------------------------|----------------------------------|----------------------------------|----------------------------------|----------------------------------|--------------------------------------|----------|
| A1<br>A2<br>A3<br>A4 | 8:00<br>8:20<br>8:40<br>9:00 | 8:10<br>8:30<br>8:50<br>9:10 | 13:00<br>13:40<br>14:20<br>15:00 | 13:08<br>13:48<br>14:28<br>15:08 | 13:16<br>13:56<br>14:36<br>15:16 | 13:24<br>14:04<br>14:44<br>15:24 | 13:32<br>14:12<br>14:52<br>15:32 | Medals<br>Medals<br>Medals<br>Medals |          |
| B1<br>B2<br>B3       | 9:20<br>10:02<br>10:44       |                              | 9:30<br>10:12<br>10:54           | 9:38<br>10:20<br>11:02           | 9:46<br>10:28<br>11:10           | 9:54<br>10:36<br>11:18           |                                  |                                      |          |
| C1                   | 11:26                        |                              | 11:36                            | 11:44                            | 11:52                            | 12:00                            |                                  | R. Robin                             | 18+17+16 |

# Match Draw for Friday. Flights A, B and C

| Matches    | Foursomes |      | Singles |       |       |       |       | Notes    |          |
|------------|-----------|------|---------|-------|-------|-------|-------|----------|----------|
| C2         | 8:00      |      | 8:10    | 8:18  | 8:26  | 8:34  |       | R. Robin | 18+17+16 |
| A5         | 8:42      | 8:52 | 13:45   | 13:53 | 14:01 | 14:09 | 14:17 | Medals   |          |
| A6         | 9:02      | 9:12 | 14:25   | 14:33 | 14:41 | 14:49 | 14:57 | Medals   |          |
| A7         | 9:22      |      | 9:32    | 9:40  | 9:48  | 9:56  |       |          |          |
| <b>A</b> 8 | 10:04     |      | 10:14   | 10:22 | 10:30 | 10:38 |       |          |          |
| B4         | 10:46     |      | 10:56   | 11:04 | 11:12 | 11:20 |       |          |          |
| B5         | 11:28     |      | 11:38   | 11:46 | 11:54 | 12:02 |       |          |          |
| B6         | 12:10     |      | 12:20   | 12:28 | 12:36 | 12:44 |       |          |          |

# Match Draw for Saturday - Final Day. Flights A, B and C

| Matches  | Foursomes |      | Singles      |       |               |       |       | No       | otes             |
|----------|-----------|------|--------------|-------|---------------|-------|-------|----------|------------------|
| C3       | 7:30      |      | 7:40         | 7:48  | 7:56          | 8:04  |       | R. Robin | Rank<br>18+17+16 |
|          |           |      |              |       |               |       |       | Rank     |                  |
| A10      | 8:12      | 8:22 | 13:15        | 13:23 | 13:31         | 13:39 | 13:47 | 3 + 4    | Medals           |
| A9       | 8:32      | 8:42 | 13:55        | 14:03 | 14:11         | 14:19 | 14:27 | 1 + 2    | Medals           |
| В9       | 8:52      |      | 9:02         | 9:10  | 9:18          | 9:26  |       | 15 + 16  |                  |
| B3<br>B8 | 9:34      |      | 9:02<br>9:44 | 9:52  | 9.18<br>10:00 | 9.20  |       | 13 + 16  |                  |
|          |           |      |              |       |               |       |       |          |                  |
| B7       | 10:16     |      | 10:26        | 10:34 | 10:42         | 10:50 |       | 11 + 12  |                  |
| A12      | 10:58     |      | 11:08        | 11:16 | 11:24         | 11:32 |       | 7 + 8    |                  |
| A11      | 11:40     |      | 11:50        | 11:58 | 12:06         | 12:14 |       | 5 + 6    |                  |