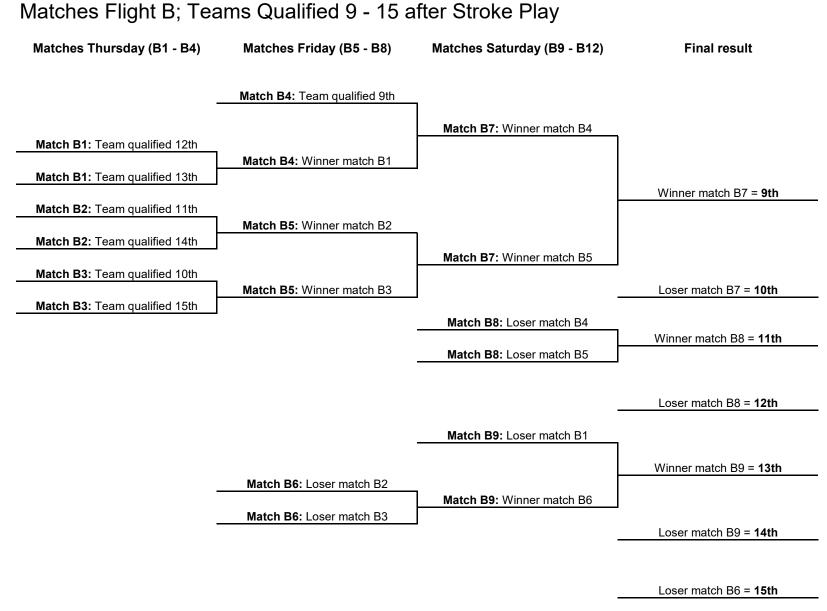

### Match Draw for Thursday. Flights A, B and C

| Matches              | Foursomes                    |                              | Singles                          |                                  |                                  |                                  |                                  | Notes                                |          |
|----------------------|------------------------------|------------------------------|----------------------------------|----------------------------------|----------------------------------|----------------------------------|----------------------------------|--------------------------------------|----------|
| A1<br>A2<br>A3<br>A4 | 8:00<br>8:20<br>8:40<br>9:00 | 8:10<br>8:30<br>8:50<br>9:10 | 13:00<br>13:40<br>14:20<br>15:00 | 13:08<br>13:48<br>14:28<br>15:08 | 13:16<br>13:56<br>14:36<br>15:16 | 13:24<br>14:04<br>14:44<br>15:24 | 13:32<br>14:12<br>14:52<br>15:32 | Medals<br>Medals<br>Medals<br>Medals |          |
| B1<br>B2<br>B3       | 9:20<br>10:02<br>10:44       |                              | 9:30<br>10:12<br>10:54           | 9:38<br>10:20<br>11:02           | 9:46<br>10:28<br>11:10           | 9:54<br>10:36<br>11:18           |                                  |                                      |          |
| C1                   | 11:26                        |                              | 11:36                            | 11:44                            | 11:52                            | 12:00                            |                                  | R. Robin                             | 18+17+16 |

# Match Draw for Friday. Flights A, B and C

| Matches    | Foursomes |      | Singles |       |       |       |       | Notes    |          |
|------------|-----------|------|---------|-------|-------|-------|-------|----------|----------|
| C2         | 8:00      |      | 8:10    | 8:18  | 8:26  | 8:34  |       | R. Robin | 18+17+16 |
| A5         | 8:42      | 8:52 | 13:45   | 13:53 | 14:01 | 14:09 | 14:17 | Medals   |          |
| A6         | 9:02      | 9:12 | 14:25   | 14:33 | 14:41 | 14:49 | 14:57 | Medals   |          |
| A7         | 9:22      |      | 9:32    | 9:40  | 9:48  | 9:56  |       |          |          |
| <b>A</b> 8 | 10:04     |      | 10:14   | 10:22 | 10:30 | 10:38 |       |          |          |
| B4         | 10:46     |      | 10:56   | 11:04 | 11:12 | 11:20 |       |          |          |
| B5         | 11:28     |      | 11:38   | 11:46 | 11:54 | 12:02 |       |          |          |
| B6         | 12:10     |      | 12:20   | 12:28 | 12:36 | 12:44 |       |          |          |

# Match Draw for Saturday - Final Day. Flights A, B and C

| Matches  | Foursomes |      | Singles      |       |               |       |       | No       | otes             |
|----------|-----------|------|--------------|-------|---------------|-------|-------|----------|------------------|
| C3       | 7:30      |      | 7:40         | 7:48  | 7:56          | 8:04  |       | R. Robin | Rank<br>18+17+16 |
|          |           |      |              |       |               |       |       | Rank     |                  |
| A10      | 8:12      | 8:22 | 13:15        | 13:23 | 13:31         | 13:39 | 13:47 | 3 + 4    | Medals           |
| A9       | 8:32      | 8:42 | 13:55        | 14:03 | 14:11         | 14:19 | 14:27 | 1 + 2    | Medals           |
| В9       | 8:52      |      | 9:02         | 9:10  | 9:18          | 9:26  |       | 15 + 16  |                  |
| B3<br>B8 | 9:34      |      | 9:02<br>9:44 | 9:52  | 9.18<br>10:00 | 9.20  |       | 13 + 16  |                  |
|          |           |      |              |       |               |       |       |          |                  |
| B7       | 10:16     |      | 10:26        | 10:34 | 10:42         | 10:50 |       | 11 + 12  |                  |
| A12      | 10:58     |      | 11:08        | 11:16 | 11:24         | 11:32 |       | 7 + 8    |                  |
| A11      | 11:40     |      | 11:50        | 11:58 | 12:06         | 12:14 |       | 5 + 6    |                  |

#### Team qualified 9th has bye

Loser match B1 has bye

Loser match B6 has bye

| Matches Flight C; Tea         | ams Qualified 16 - 1          | 8 after Stroke Play           |                     |
|-------------------------------|-------------------------------|-------------------------------|---------------------|
| Matche Thursday (C1)          | Matche Friday (C2)            | Matche Saturday (C3)          | Final result        |
| Match C1: Team qualified 17th | Wipper Moteh 1nt              |                               | 16th: Most Points * |
| Match C1: Team qualified 18th | Winner Match 1pt              |                               | 17th: Follower *    |
|                               |                               |                               | 18th: Follower *    |
|                               | Match C2: Team qualified 16th | Winner Match 1pt              |                     |
|                               | Match C2: Team qualified 18th |                               | _                   |
|                               |                               | Match C3: Team qualified 16th |                     |
|                               |                               | Match C3: Team qualified 17th | Winner Match 1pt    |
|                               |                               |                               |                     |