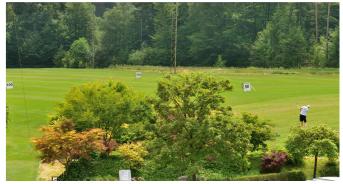

#### PRACTICE AREA

The driving range and putting green are in front of the clubhouse. The practice range will open one hour prior to the first tee time of each round.

The official practice day is Monday 29th August. There will be practice areas including driving range, area for chip and pitch shots and putting greens. Practice balls for the range are provided free of charge.