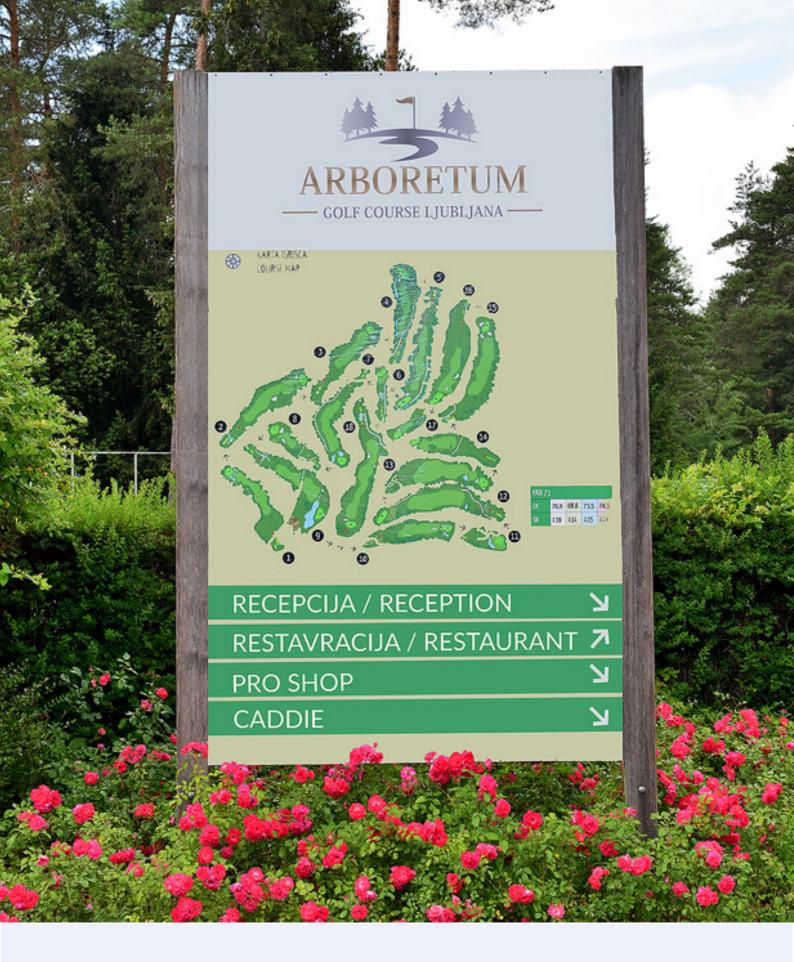

# **GOLF COURSE ARBORETUM**

|     | MEN  |      | LADIES |      |     |   |
|-----|------|------|--------|------|-----|---|
| CR  | 70,9 | 68,8 | 73,5   | 70,5 |     |   |
| SR  | 139  | 131  | 135    | 124  | PAR |   |
| PAR | 71   | 71   | 71     | 71   |     |   |
| 1   | 300  | 284  | 284    | 255  | 4   |   |
| 2   | 325  | 306  | 306    | 256  | 4   |   |
| 3   | 317  | 296  | 296    | 251  | 4   |   |
| 4   | 306  | 265  | 265    | 235  | 4   |   |
| 5   | 444  | 415  | 415    | 367  | 5   |   |
| 6   | 139  | 120  | 120    | 100  | 3   |   |
| 7   | 336  | 317  | 317    | 274  | 4   |   |
| 8   | 184  | 165  | 165    | 145  | 3   |   |
| 9   | 333  | 314  | 314    | 274  | 4   |   |
| OUT | 2684 | 2482 | 2482   | 2157 | 35  |   |
| 10  | 353  | 318  | 318    | 274  | 4   |   |
| 11  | 129  | 101  | 101    | 79   | 3   |   |
| 12  | 430  | 413  | 413    | 394  | 5   |   |
| 13  | 339  | 307  | 307    | 297  | 4   |   |
| 14  | 272  | 251  | 251    | 230  | 4   |   |
| 15  | 362  | 338  | 338    | 318  | 4   | H |
| 16  | 289  | 270  | 270    | 232  | 4   |   |
| 17  | 148  | 128  | 128    | 100  | 3   |   |
| 18  | 446  | 407  | 407    | 362  | 5   |   |
| IN  | 2768 | 2533 | 2533   | 2286 | 36  |   |
| OUT | 2684 | 2482 | 2482   | 2157 | 35  |   |
| TOT | 5452 | 5015 | 5015   | 4443 | 71  |   |

### **Golf Course Arboretum**