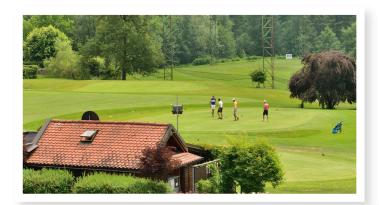

# **GOLF COURSE ARBORETUM**

|     | MEN  |      | LADIES |      |     |   |
|-----|------|------|--------|------|-----|---|
| CR  | 70,9 | 68,8 | 73,5   | 70,5 |     |   |
| SR  | 139  | 131  | 135    | 124  | PAR |   |
| PAR | 71   | 71   | 71     | 71   |     |   |
| 1   | 300  | 284  | 284    | 255  | 4   |   |
| 2   | 325  | 306  | 306    | 256  | 4   |   |
| 3   | 317  | 296  | 296    | 251  | 4   |   |
| 4   | 306  | 265  | 265    | 235  | 4   |   |
| 5   | 444  | 415  | 415    | 367  | 5   |   |
| 6   | 139  | 120  | 120    | 100  | 3   |   |
| 7   | 336  | 317  | 317    | 274  | 4   |   |
| 8   | 184  | 165  | 165    | 145  | 3   |   |
| 9   | 333  | 314  | 314    | 274  | 4   |   |
| OUT | 2684 | 2482 | 2482   | 2157 | 35  |   |
| 10  | 353  | 318  | 318    | 274  | 4   |   |
| 11  | 129  | 101  | 101    | 79   | 3   |   |
| 12  | 430  | 413  | 413    | 394  | 5   |   |
| 13  | 339  | 307  | 307    | 297  | 4   |   |
| 14  | 272  | 251  | 251    | 230  | 4   |   |
| 15  | 362  | 338  | 338    | 318  | 4   | H |
| 16  | 289  | 270  | 270    | 232  | 4   |   |
| 17  | 148  | 128  | 128    | 100  | 3   |   |
| 18  | 446  | 407  | 407    | 362  | 5   |   |
| IN  | 2768 | 2533 | 2533   | 2286 | 36  |   |
| OUT | 2684 | 2482 | 2482   | 2157 | 35  |   |
| TOT | 5452 | 5015 | 5015   | 4443 | 71  |   |

### **Golf Course Arboretum**