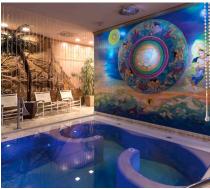

# AUSTRIA TREND

HOTELS

Stay in one of the largest and most comfortable rooms in Ljubljana and enjoy an international atmosphere, exclusive comfort, impressive design and the kind of service that caters to your every whim. At the Austria Trend Hotel Ljubljana we provide something for all the senses, beginning with stunning views of the city and surrounding landscape, moving on to the exquisite flavours served up in the hotel's restaurant, and proceeding to our spa and wellness highlights. Pure relaxation awaits you at the Sense Wellness Club, where a hammam, Finnish sauna, organic sauna, whirlpool, quiet room and VIP area guarantee that you will emerge rested and rejuvenated – ready to dive in and enjoy everything that Ljubljana has to offer.

#### THE HOTEL IN NUMBERS

1980 m<sup>2</sup> -The amount of glass used on our facade.

We have two 160m<sup>2</sup> presidential suites.

548 m² - The size of our generously proportioned welcoming

lobby.

718 The number of bottles of wine from 80 different vineyards stocked in our vinothek