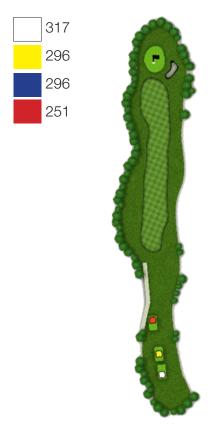

# **GOLF COURSE ARBORETUM**

|     | MEN  |      | LADIES |      |     |   |
|-----|------|------|--------|------|-----|---|
| CR  | 70,9 | 68,8 | 73,5   | 70,5 |     |   |
| SR  | 139  | 131  | 135    | 124  | PAR |   |
| PAR | 71   | 71   | 71     | 71   |     |   |
| 1   | 300  | 284  | 284    | 255  | 4   |   |
| 2   | 325  | 306  | 306    | 256  | 4   |   |
| 3   | 317  | 296  | 296    | 251  | 4   |   |
| 4   | 306  | 265  | 265    | 235  | 4   |   |
| 5   | 444  | 415  | 415    | 367  | 5   |   |
| 6   | 139  | 120  | 120    | 100  | 3   |   |
| 7   | 336  | 317  | 317    | 274  | 4   |   |
| 8   | 184  | 165  | 165    | 145  | 3   |   |
| 9   | 333  | 314  | 314    | 274  | 4   |   |
| OUT | 2684 | 2482 | 2482   | 2157 | 35  |   |
| 10  | 353  | 318  | 318    | 274  | 4   |   |
| 11  | 129  | 101  | 101    | 79   | 3   |   |
| 12  | 430  | 413  | 413    | 394  | 5   |   |
| 13  | 339  | 307  | 307    | 297  | 4   |   |
| 14  | 272  | 251  | 251    | 230  | 4   |   |
| 15  | 362  | 338  | 338    | 318  | 4   | H |
| 16  | 289  | 270  | 270    | 232  | 4   |   |
| 17  | 148  | 128  | 128    | 100  | 3   |   |
| 18  | 446  | 407  | 407    | 362  | 5   |   |
| IN  | 2768 | 2533 | 2533   | 2286 | 36  |   |
| OUT | 2684 | 2482 | 2482   | 2157 | 35  |   |
| TOT | 5452 | 5015 | 5015   | 4443 | 71  |   |

### LAYOUT OF HOLES

HOLE 2 PAR 4 STROKE 5

HOLE 3 PAR 4 STROKE 15

HOLE 4 PAR 4 STROKE 11

HOLE 6 PAR 4 STROKE 17

139

120

120