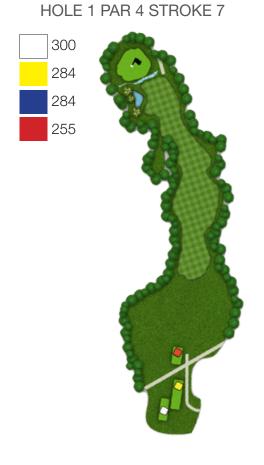

# **GOLF COURSE ARBORETUM**

|     | MEN  |      | LADIES |      |     |   |
|-----|------|------|--------|------|-----|---|
| CR  | 70,9 | 68,8 | 73,5   | 70,5 |     |   |
| SR  | 139  | 131  | 135    | 124  | PAR |   |
| PAR | 71   | 71   | 71     | 71   |     |   |
| 1   | 300  | 284  | 284    | 255  | 4   |   |
| 2   | 325  | 306  | 306    | 256  | 4   |   |
| 3   | 317  | 296  | 296    | 251  | 4   |   |
| 4   | 306  | 265  | 265    | 235  | 4   |   |
| 5   | 444  | 415  | 415    | 367  | 5   |   |
| 6   | 139  | 120  | 120    | 100  | 3   |   |
| 7   | 336  | 317  | 317    | 274  | 4   |   |
| 8   | 184  | 165  | 165    | 145  | 3   |   |
| 9   | 333  | 314  | 314    | 274  | 4   |   |
| OUT | 2684 | 2482 | 2482   | 2157 | 35  |   |
| 10  | 353  | 318  | 318    | 274  | 4   |   |
| 11  | 129  | 101  | 101    | 79   | 3   |   |
| 12  | 430  | 413  | 413    | 394  | 5   |   |
| 13  | 339  | 307  | 307    | 297  | 4   |   |
| 14  | 272  | 251  | 251    | 230  | 4   |   |
| 15  | 362  | 338  | 338    | 318  | 4   | H |
| 16  | 289  | 270  | 270    | 232  | 4   |   |
| 17  | 148  | 128  | 128    | 100  | 3   |   |
| 18  | 446  | 407  | 407    | 362  | 5   |   |
| IN  | 2768 | 2533 | 2533   | 2286 | 36  |   |
| OUT | 2684 | 2482 | 2482   | 2157 | 35  |   |
| TOT | 5452 | 5015 | 5015   | 4443 | 71  |   |

### LAYOUT OF HOLES

HOLE 2 PAR 4 STROKE 5

HOLE 3 PAR 4 STROKE 15

HOLE 4 PAR 4 STROKE 11

HOLE 6 PAR 4 STROKE 17

139

120

120