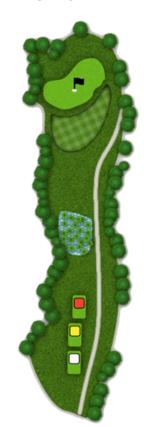

# **GOLF COURSE ARBORETUM**

|     | MEN  |      | LADIES |      |     |   |
|-----|------|------|--------|------|-----|---|
| CR  | 70,9 | 68,8 | 73,5   | 70,5 |     |   |
| SR  | 139  | 131  | 135    | 124  | PAR |   |
| PAR | 71   | 71   | 71     | 71   |     |   |
| 1   | 300  | 284  | 284    | 255  | 4   |   |
| 2   | 325  | 306  | 306    | 256  | 4   |   |
| 3   | 317  | 296  | 296    | 251  | 4   |   |
| 4   | 306  | 265  | 265    | 235  | 4   |   |
| 5   | 444  | 415  | 415    | 367  | 5   |   |
| 6   | 139  | 120  | 120    | 100  | 3   |   |
| 7   | 336  | 317  | 317    | 274  | 4   |   |
| 8   | 184  | 165  | 165    | 145  | 3   |   |
| 9   | 333  | 314  | 314    | 274  | 4   |   |
| OUT | 2684 | 2482 | 2482   | 2157 | 35  |   |
| 10  | 353  | 318  | 318    | 274  | 4   |   |
| 11  | 129  | 101  | 101    | 79   | 3   |   |
| 12  | 430  | 413  | 413    | 394  | 5   |   |
| 13  | 339  | 307  | 307    | 297  | 4   |   |
| 14  | 272  | 251  | 251    | 230  | 4   |   |
| 15  | 362  | 338  | 338    | 318  | 4   | H |
| 16  | 289  | 270  | 270    | 232  | 4   |   |
| 17  | 148  | 128  | 128    | 100  | 3   |   |
| 18  | 446  | 407  | 407    | 362  | 5   |   |
| IN  | 2768 | 2533 | 2533   | 2286 | 36  |   |
| OUT | 2684 | 2482 | 2482   | 2157 | 35  |   |
| TOT | 5452 | 5015 | 5015   | 4443 | 71  |   |