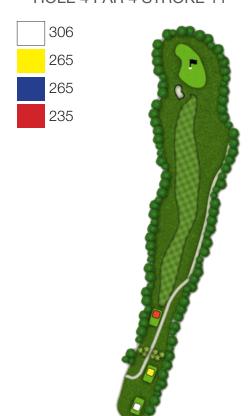

# **GOLF COURSE ARBORETUM**

|     | MEN  |      | LADIES |      |     |   |
|-----|------|------|--------|------|-----|---|
| CR  | 70,9 | 68,8 | 73,5   | 70,5 |     |   |
| SR  | 139  | 131  | 135    | 124  | PAR |   |
| PAR | 71   | 71   | 71     | 71   |     |   |
| 1   | 300  | 284  | 284    | 255  | 4   |   |
| 2   | 325  | 306  | 306    | 256  | 4   |   |
| 3   | 317  | 296  | 296    | 251  | 4   |   |
| 4   | 306  | 265  | 265    | 235  | 4   |   |
| 5   | 444  | 415  | 415    | 367  | 5   |   |
| 6   | 139  | 120  | 120    | 100  | 3   |   |
| 7   | 336  | 317  | 317    | 274  | 4   |   |
| 8   | 184  | 165  | 165    | 145  | 3   |   |
| 9   | 333  | 314  | 314    | 274  | 4   |   |
| OUT | 2684 | 2482 | 2482   | 2157 | 35  |   |
| 10  | 353  | 318  | 318    | 274  | 4   |   |
| 11  | 129  | 101  | 101    | 79   | 3   |   |
| 12  | 430  | 413  | 413    | 394  | 5   |   |
| 13  | 339  | 307  | 307    | 297  | 4   |   |
| 14  | 272  | 251  | 251    | 230  | 4   |   |
| 15  | 362  | 338  | 338    | 318  | 4   | H |
| 16  | 289  | 270  | 270    | 232  | 4   |   |
| 17  | 148  | 128  | 128    | 100  | 3   |   |
| 18  | 446  | 407  | 407    | 362  | 5   |   |
| IN  | 2768 | 2533 | 2533   | 2286 | 36  |   |
| OUT | 2684 | 2482 | 2482   | 2157 | 35  |   |
| TOT | 5452 | 5015 | 5015   | 4443 | 71  |   |

### LAYOUT OF HOLES

HOLE 2 PAR 4 STROKE 5

HOLE 3 PAR 4 STROKE 15

HOLE 4 PAR 4 STROKE 11

HOLE 6 PAR 4 STROKE 17

139

120

120