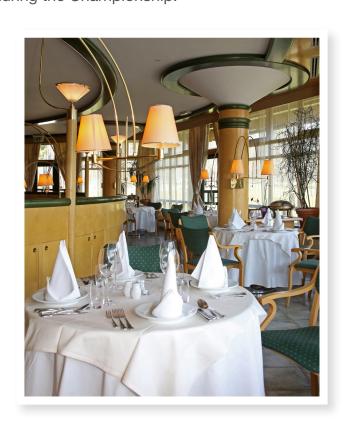

### **CATERING**

Breakfast is served in the restaurant of the club house from 07.00 am daily.

Lunch: The restaurant at the golf club will provide a daily lunch at 25 €.