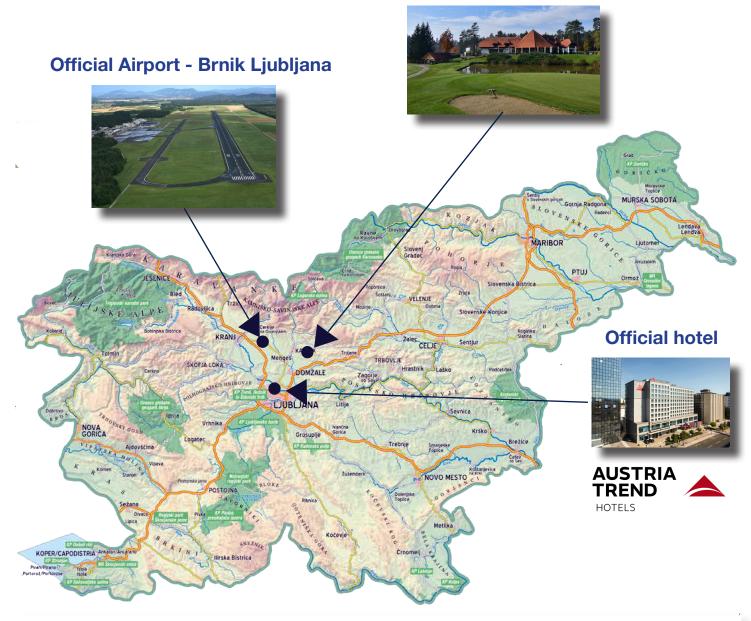

#### OFFICIAL AIRPORT AND TRANSPORTATION

Ljubljana Airport is located 13 km from the Golf course. Transportation will be arranged for Teams and Officials between the airport of Ljubljana and the Official Hotel on arrival and departure. Scheduled transfers will be available daily, between the Official hotel and the Golf Club Arboretum during practice and championship days. The exact time table will be given at registration.

The distance between the Official Hotel and the Golf Club is about 20 km and it takes approximately 25 minutes by car.