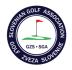

# **GOLF COURSE ARBORETUM**

|     | MEN  |      | LADIES |      |     |   |
|-----|------|------|--------|------|-----|---|
| CR  | 70,9 | 68,8 | 73,5   | 70,5 |     |   |
| SR  | 139  | 131  | 135    | 124  | PAR |   |
| PAR | 71   | 71   | 71     | 71   |     |   |
| 1   | 300  | 284  | 284    | 255  | 4   |   |
| 2   | 325  | 306  | 306    | 256  | 4   |   |
| 3   | 317  | 296  | 296    | 251  | 4   |   |
| 4   | 306  | 265  | 265    | 235  | 4   |   |
| 5   | 444  | 415  | 415    | 367  | 5   |   |
| 6   | 139  | 120  | 120    | 100  | 3   |   |
| 7   | 336  | 317  | 317    | 274  | 4   |   |
| 8   | 184  | 165  | 165    | 145  | 3   |   |
| 9   | 333  | 314  | 314    | 274  | 4   |   |
| OUT | 2684 | 2482 | 2482   | 2157 | 35  |   |
| 10  | 353  | 318  | 318    | 274  | 4   |   |
| 11  | 129  | 101  | 101    | 79   | 3   |   |
| 12  | 430  | 413  | 413    | 394  | 5   |   |
| 13  | 339  | 307  | 307    | 297  | 4   |   |
| 14  | 272  | 251  | 251    | 230  | 4   |   |
| 15  | 362  | 338  | 338    | 318  | 4   | H |
| 16  | 289  | 270  | 270    | 232  | 4   |   |
| 17  | 148  | 128  | 128    | 100  | 3   |   |
| 18  | 446  | 407  | 407    | 362  | 5   |   |
| IN  | 2768 | 2533 | 2533   | 2286 | 36  |   |
| OUT | 2684 | 2482 | 2482   | 2157 | 35  |   |
| TOT | 5452 | 5015 | 5015   | 4443 | 71  |   |

### LAYOUT OF HOLES

HOLE 2 PAR 4 STROKE 5

HOLE 3 PAR 4 STROKE 15

HOLE 4 PAR 4 STROKE 11

HOLE 6 PAR 4 STROKE 17

139

120

120

### LAYOUT OF HOLES