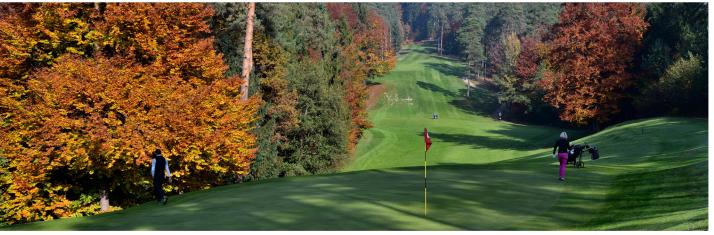

# **GOLF COURSE ARBORETUM**

|     | MEN  |      | LADIES |      |     |   |
|-----|------|------|--------|------|-----|---|
| CR  | 70,9 | 68,8 | 73,5   | 70,5 |     |   |
| SR  | 139  | 131  | 135    | 124  | PAR |   |
| PAR | 71   | 71   | 71     | 71   |     |   |
| 1   | 300  | 284  | 284    | 255  | 4   |   |
| 2   | 325  | 306  | 306    | 256  | 4   |   |
| 3   | 317  | 296  | 296    | 251  | 4   |   |
| 4   | 306  | 265  | 265    | 235  | 4   |   |
| 5   | 444  | 415  | 415    | 367  | 5   |   |
| 6   | 139  | 120  | 120    | 100  | 3   |   |
| 7   | 336  | 317  | 317    | 274  | 4   |   |
| 8   | 184  | 165  | 165    | 145  | 3   |   |
| 9   | 333  | 314  | 314    | 274  | 4   |   |
| OUT | 2684 | 2482 | 2482   | 2157 | 35  |   |
| 10  | 353  | 318  | 318    | 274  | 4   |   |
| 11  | 129  | 101  | 101    | 79   | 3   |   |
| 12  | 430  | 413  | 413    | 394  | 5   |   |
| 13  | 339  | 307  | 307    | 297  | 4   |   |
| 14  | 272  | 251  | 251    | 230  | 4   |   |
| 15  | 362  | 338  | 338    | 318  | 4   | H |
| 16  | 289  | 270  | 270    | 232  | 4   |   |
| 17  | 148  | 128  | 128    | 100  | 3   |   |
| 18  | 446  | 407  | 407    | 362  | 5   |   |
| IN  | 2768 | 2533 | 2533   | 2286 | 36  |   |
| OUT | 2684 | 2482 | 2482   | 2157 | 35  |   |
| TOT | 5452 | 5015 | 5015   | 4443 | 71  |   |

### **Golf Course Arboretum**