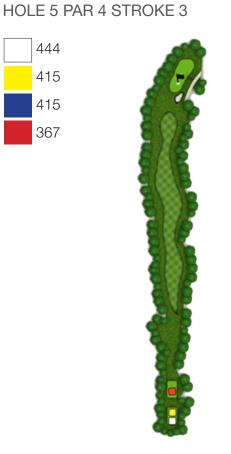

# **GOLF COURSE ARBORETUM**

|     | MEN  |      | LADIES |      |     |   |
|-----|------|------|--------|------|-----|---|
| CR  | 70,9 | 68,8 | 73,5   | 70,5 |     |   |
| SR  | 139  | 131  | 135    | 124  | PAR |   |
| PAR | 71   | 71   | 71     | 71   |     |   |
| 1   | 300  | 284  | 284    | 255  | 4   |   |
| 2   | 325  | 306  | 306    | 256  | 4   |   |
| 3   | 317  | 296  | 296    | 251  | 4   |   |
| 4   | 306  | 265  | 265    | 235  | 4   |   |
| 5   | 444  | 415  | 415    | 367  | 5   |   |
| 6   | 139  | 120  | 120    | 100  | 3   |   |
| 7   | 336  | 317  | 317    | 274  | 4   |   |
| 8   | 184  | 165  | 165    | 145  | 3   |   |
| 9   | 333  | 314  | 314    | 274  | 4   |   |
| OUT | 2684 | 2482 | 2482   | 2157 | 35  |   |
| 10  | 353  | 318  | 318    | 274  | 4   |   |
| 11  | 129  | 101  | 101    | 79   | 3   |   |
| 12  | 430  | 413  | 413    | 394  | 5   |   |
| 13  | 339  | 307  | 307    | 297  | 4   |   |
| 14  | 272  | 251  | 251    | 230  | 4   |   |
| 15  | 362  | 338  | 338    | 318  | 4   | H |
| 16  | 289  | 270  | 270    | 232  | 4   |   |
| 17  | 148  | 128  | 128    | 100  | 3   |   |
| 18  | 446  | 407  | 407    | 362  | 5   |   |
| IN  | 2768 | 2533 | 2533   | 2286 | 36  |   |
| OUT | 2684 | 2482 | 2482   | 2157 | 35  |   |
| TOT | 5452 | 5015 | 5015   | 4443 | 71  |   |