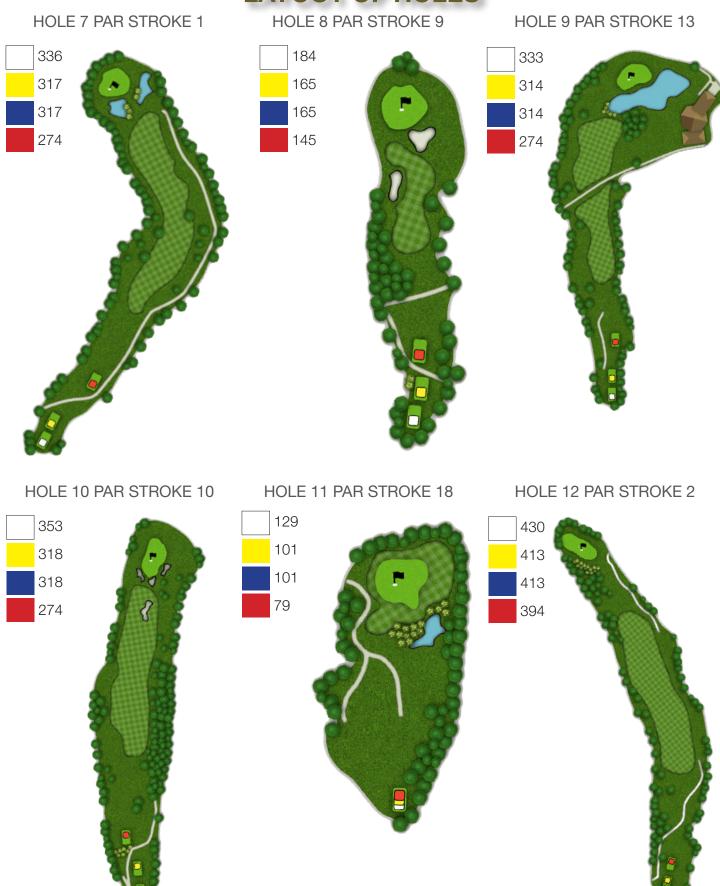

### LAYOUT OF HOLES

HOLE 2 PAR 4 STROKE 5

HOLE 3 PAR 4 STROKE 15

HOLE 4 PAR 4 STROKE 11

HOLE 6 PAR 4 STROKE 17

139

120

120

### LAYOUT OF HOLES

# **GOLF COURSE ARBORETUM**

|     | MEN  |      | LADIES |      |     |   |
|-----|------|------|--------|------|-----|---|
| CR  | 70,9 | 68,8 | 73,5   | 70,5 |     |   |
| SR  | 139  | 131  | 135    | 124  | PAR |   |
| PAR | 71   | 71   | 71     | 71   |     |   |
| 1   | 300  | 284  | 284    | 255  | 4   |   |
| 2   | 325  | 306  | 306    | 256  | 4   |   |
| 3   | 317  | 296  | 296    | 251  | 4   |   |
| 4   | 306  | 265  | 265    | 235  | 4   |   |
| 5   | 444  | 415  | 415    | 367  | 5   |   |
| 6   | 139  | 120  | 120    | 100  | 3   |   |
| 7   | 336  | 317  | 317    | 274  | 4   |   |
| 8   | 184  | 165  | 165    | 145  | 3   |   |
| 9   | 333  | 314  | 314    | 274  | 4   |   |
| OUT | 2684 | 2482 | 2482   | 2157 | 35  |   |
| 10  | 353  | 318  | 318    | 274  | 4   |   |
| 11  | 129  | 101  | 101    | 79   | 3   |   |
| 12  | 430  | 413  | 413    | 394  | 5   |   |
| 13  | 339  | 307  | 307    | 297  | 4   |   |
| 14  | 272  | 251  | 251    | 230  | 4   |   |
| 15  | 362  | 338  | 338    | 318  | 4   | H |
| 16  | 289  | 270  | 270    | 232  | 4   |   |
| 17  | 148  | 128  | 128    | 100  | 3   |   |
| 18  | 446  | 407  | 407    | 362  | 5   |   |
| IN  | 2768 | 2533 | 2533   | 2286 | 36  |   |
| OUT | 2684 | 2482 | 2482   | 2157 | 35  |   |
| TOT | 5452 | 5015 | 5015   | 4443 | 71  |   |