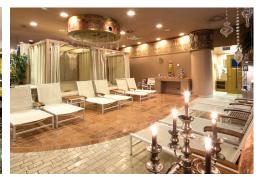

# AUSTRIA TREND

HOTELS

Stay in one of the largest and most comfortable rooms in Ljubljana and enjoy an international atmosphere, exclusive comfort, impressive design and the kind of service that caters to your every whim. At the Austria Trend Hotel Ljubljana we provide something for all the senses, beginning with stunning views of the city and surrounding landscape, moving on to the exquisite flavours served up in the hotel's restaurant, and proceeding to our spa and wellness highlights. Pure relaxation awaits you at the Sense Wellness Club, where a hammam, Finnish sauna, organic sauna, whirlpool, quiet room and VIP area guarantee that you will emerge rested and rejuvenated – ready to dive in and enjoy everything that Ljubljana has to offer.