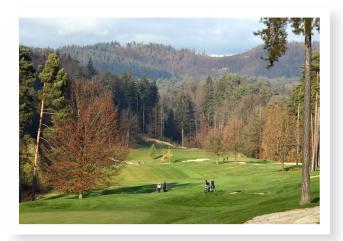

# **GOLF COURSE ARBORETUM**

|     | MEN  |      | LADIES |      |     |   |
|-----|------|------|--------|------|-----|---|
| CR  | 70,9 | 68,8 | 73,5   | 70,5 |     |   |
| SR  | 139  | 131  | 135    | 124  | PAR |   |
| PAR | 71   | 71   | 71     | 71   |     |   |
| 1   | 300  | 284  | 284    | 255  | 4   |   |
| 2   | 325  | 306  | 306    | 256  | 4   |   |
| 3   | 317  | 296  | 296    | 251  | 4   |   |
| 4   | 306  | 265  | 265    | 235  | 4   |   |
| 5   | 444  | 415  | 415    | 367  | 5   |   |
| 6   | 139  | 120  | 120    | 100  | 3   |   |
| 7   | 336  | 317  | 317    | 274  | 4   |   |
| 8   | 184  | 165  | 165    | 145  | 3   |   |
| 9   | 333  | 314  | 314    | 274  | 4   |   |
| OUT | 2684 | 2482 | 2482   | 2157 | 35  |   |
| 10  | 353  | 318  | 318    | 274  | 4   |   |
| 11  | 129  | 101  | 101    | 79   | 3   |   |
| 12  | 430  | 413  | 413    | 394  | 5   |   |
| 13  | 339  | 307  | 307    | 297  | 4   |   |
| 14  | 272  | 251  | 251    | 230  | 4   |   |
| 15  | 362  | 338  | 338    | 318  | 4   | H |
| 16  | 289  | 270  | 270    | 232  | 4   |   |
| 17  | 148  | 128  | 128    | 100  | 3   |   |
| 18  | 446  | 407  | 407    | 362  | 5   |   |
| IN  | 2768 | 2533 | 2533   | 2286 | 36  |   |
| OUT | 2684 | 2482 | 2482   | 2157 | 35  |   |
| TOT | 5452 | 5015 | 5015   | 4443 | 71  |   |

### **Golf Course Arboretum**