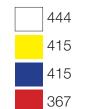

# **GOLF COURSE ARBORETUM**

|     | MEN  |      | LADIES |      |     |   |
|-----|------|------|--------|------|-----|---|
| CR  | 70,9 | 68,8 | 73,5   | 70,5 |     |   |
| SR  | 139  | 131  | 135    | 124  | PAR |   |
| PAR | 71   | 71   | 71     | 71   |     |   |
| 1   | 300  | 284  | 284    | 255  | 4   |   |
| 2   | 325  | 306  | 306    | 256  | 4   |   |
| 3   | 317  | 296  | 296    | 251  | 4   |   |
| 4   | 306  | 265  | 265    | 235  | 4   |   |
| 5   | 444  | 415  | 415    | 367  | 5   |   |
| 6   | 139  | 120  | 120    | 100  | 3   |   |
| 7   | 336  | 317  | 317    | 274  | 4   |   |
| 8   | 184  | 165  | 165    | 145  | 3   |   |
| 9   | 333  | 314  | 314    | 274  | 4   |   |
| OUT | 2684 | 2482 | 2482   | 2157 | 35  |   |
| 10  | 353  | 318  | 318    | 274  | 4   |   |
| 11  | 129  | 101  | 101    | 79   | 3   |   |
| 12  | 430  | 413  | 413    | 394  | 5   |   |
| 13  | 339  | 307  | 307    | 297  | 4   |   |
| 14  | 272  | 251  | 251    | 230  | 4   |   |
| 15  | 362  | 338  | 338    | 318  | 4   | H |
| 16  | 289  | 270  | 270    | 232  | 4   |   |
| 17  | 148  | 128  | 128    | 100  | 3   |   |
| 18  | 446  | 407  | 407    | 362  | 5   |   |
| IN  | 2768 | 2533 | 2533   | 2286 | 36  |   |
| OUT | 2684 | 2482 | 2482   | 2157 | 35  |   |
| TOT | 5452 | 5015 | 5015   | 4443 | 71  |   |