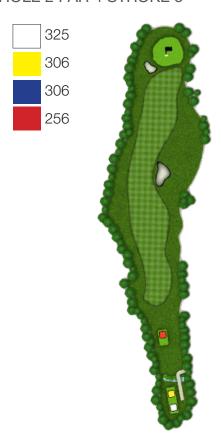

# **GOLF COURSE ARBORETUM**

|     | MEN  |      | LADIES |      |     |   |
|-----|------|------|--------|------|-----|---|
| CR  | 70,9 | 68,8 | 73,5   | 70,5 |     |   |
| SR  | 139  | 131  | 135    | 124  | PAR |   |
| PAR | 71   | 71   | 71     | 71   |     |   |
| 1   | 300  | 284  | 284    | 255  | 4   |   |
| 2   | 325  | 306  | 306    | 256  | 4   |   |
| 3   | 317  | 296  | 296    | 251  | 4   |   |
| 4   | 306  | 265  | 265    | 235  | 4   |   |
| 5   | 444  | 415  | 415    | 367  | 5   |   |
| 6   | 139  | 120  | 120    | 100  | 3   |   |
| 7   | 336  | 317  | 317    | 274  | 4   |   |
| 8   | 184  | 165  | 165    | 145  | 3   |   |
| 9   | 333  | 314  | 314    | 274  | 4   |   |
| OUT | 2684 | 2482 | 2482   | 2157 | 35  |   |
| 10  | 353  | 318  | 318    | 274  | 4   |   |
| 11  | 129  | 101  | 101    | 79   | 3   |   |
| 12  | 430  | 413  | 413    | 394  | 5   |   |
| 13  | 339  | 307  | 307    | 297  | 4   |   |
| 14  | 272  | 251  | 251    | 230  | 4   |   |
| 15  | 362  | 338  | 338    | 318  | 4   | H |
| 16  | 289  | 270  | 270    | 232  | 4   |   |
| 17  | 148  | 128  | 128    | 100  | 3   |   |
| 18  | 446  | 407  | 407    | 362  | 5   |   |
| IN  | 2768 | 2533 | 2533   | 2286 | 36  |   |
| OUT | 2684 | 2482 | 2482   | 2157 | 35  |   |
| TOT | 5452 | 5015 | 5015   | 4443 | 71  |   |

### LAYOUT OF HOLES

HOLE 2 PAR 4 STROKE 5

HOLE 3 PAR 4 STROKE 15

HOLE 4 PAR 4 STROKE 11

HOLE 6 PAR 4 STROKE 17

139

120

120