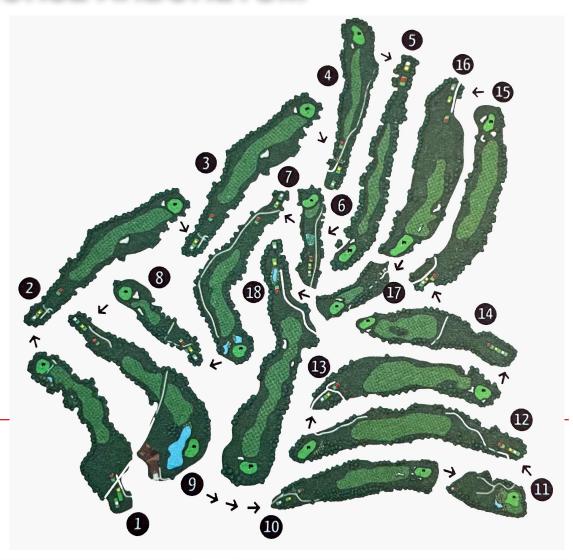

### LAYOUT OF HOLES

HOLE 2 PAR 4 STROKE 5

HOLE 3 PAR 4 STROKE 15

HOLE 4 PAR 4 STROKE 11

HOLE 6 PAR 4 STROKE 17

139

120

120

### LAYOUT OF HOLES