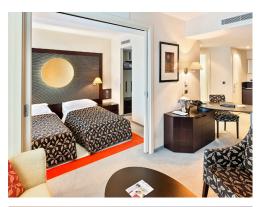

### OFFICIAL HOTEL

### **Deluxe Double Room**

- 2 Max. occupancy
- 1 Double bed or Twin Beds
- 30 m2 / 323 ft2

The 30sqm Deluxe rooms offer as follows:

- · double bed (Kingsize) or twin beds
- · airconditioning and free WIFI-accesss
- · flatscreen-TV, telephone, minibar, safe
- · bathtub or shower, toilet, hairdryer, make-up mirror
- · view on the city or the mountains

Single use per room 145€ Double use per room 165€