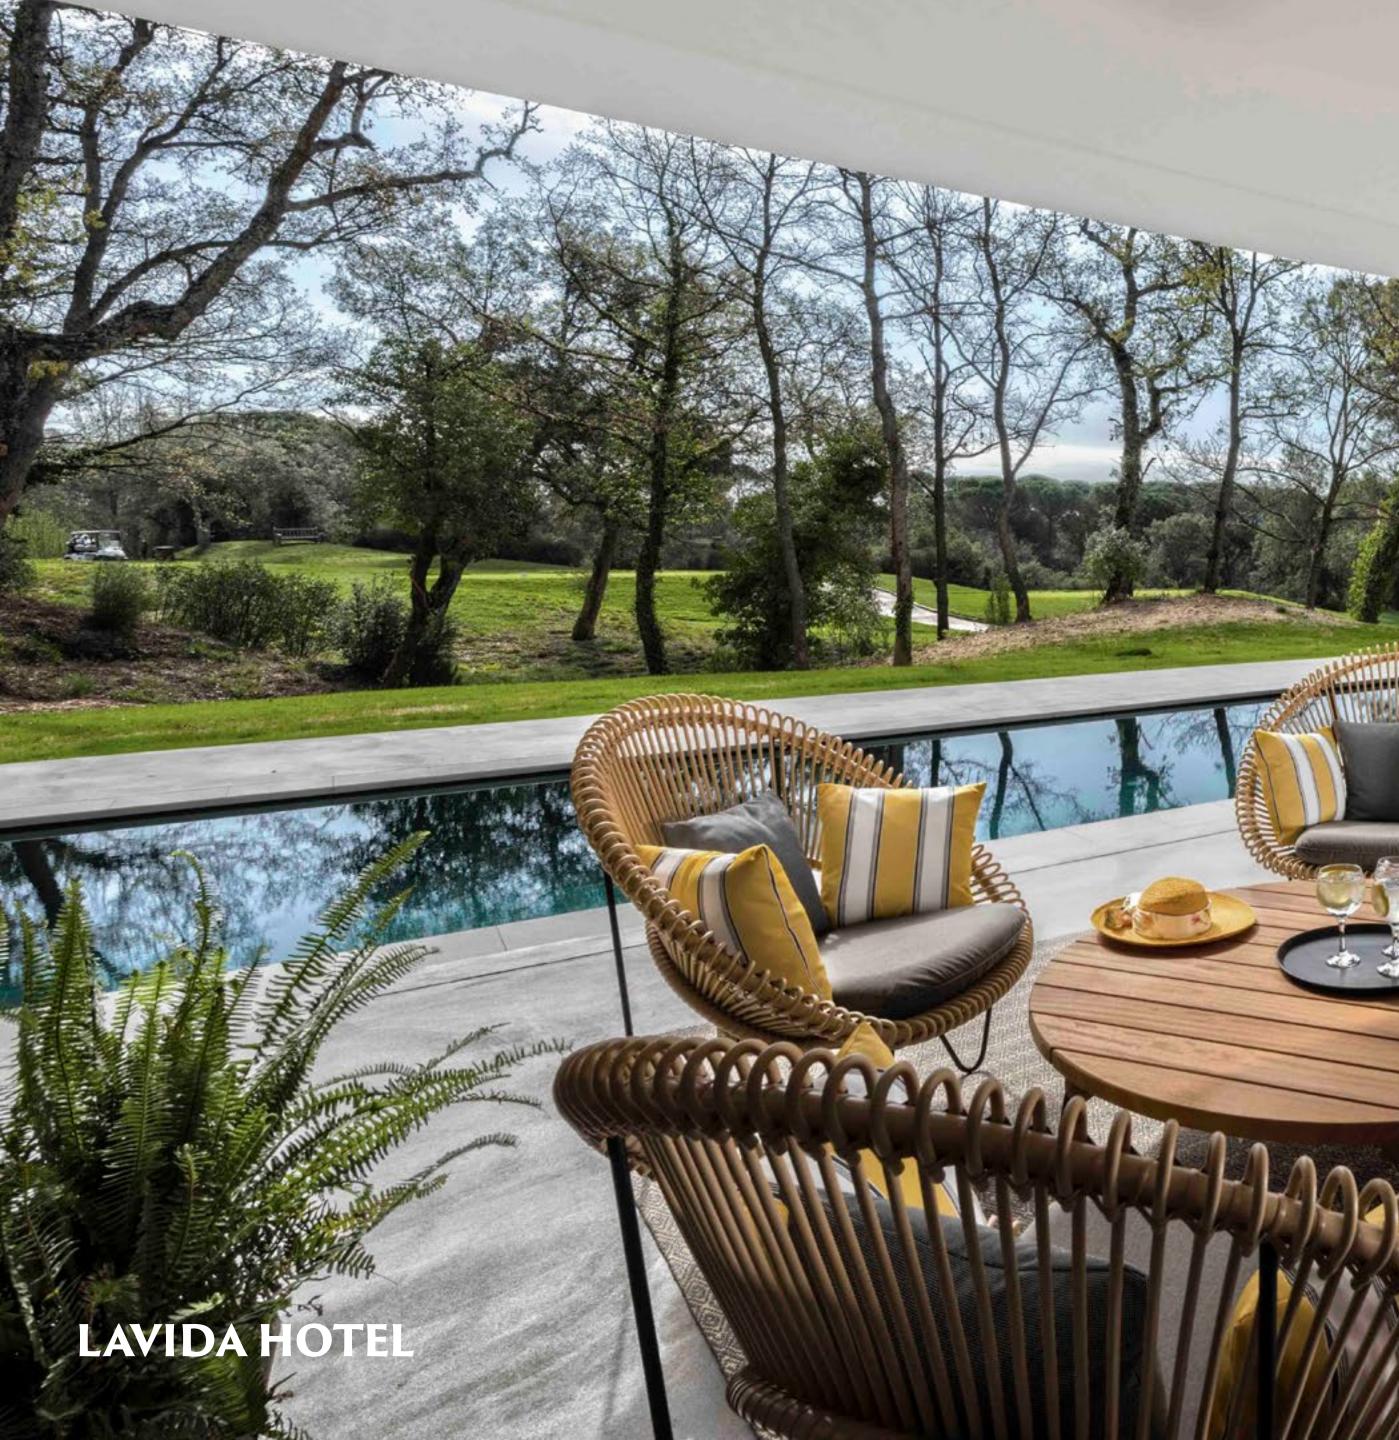

LAVIDA HOTEL \*\*\*

BED & BREAKFAST (Buffet breakfast and VAT included) Tourist Tax Not Included Price per night Single Room: 135 € Price per night Double Room: 145 €

LAVIDA Hotel is a stylish and modern hotel aimed at the active traveller, featuring a swimming pool and a restaurant. It also offers convenient access to the resort's other facilities.

Website: Lavida Hotel

Both options are inside the resort very close (walking distance) to the Stadium Course and the Club House.

Please, make your reservation contacting our reservations department: reservations@pgacatalunya.com Tel: +34 972 472 249