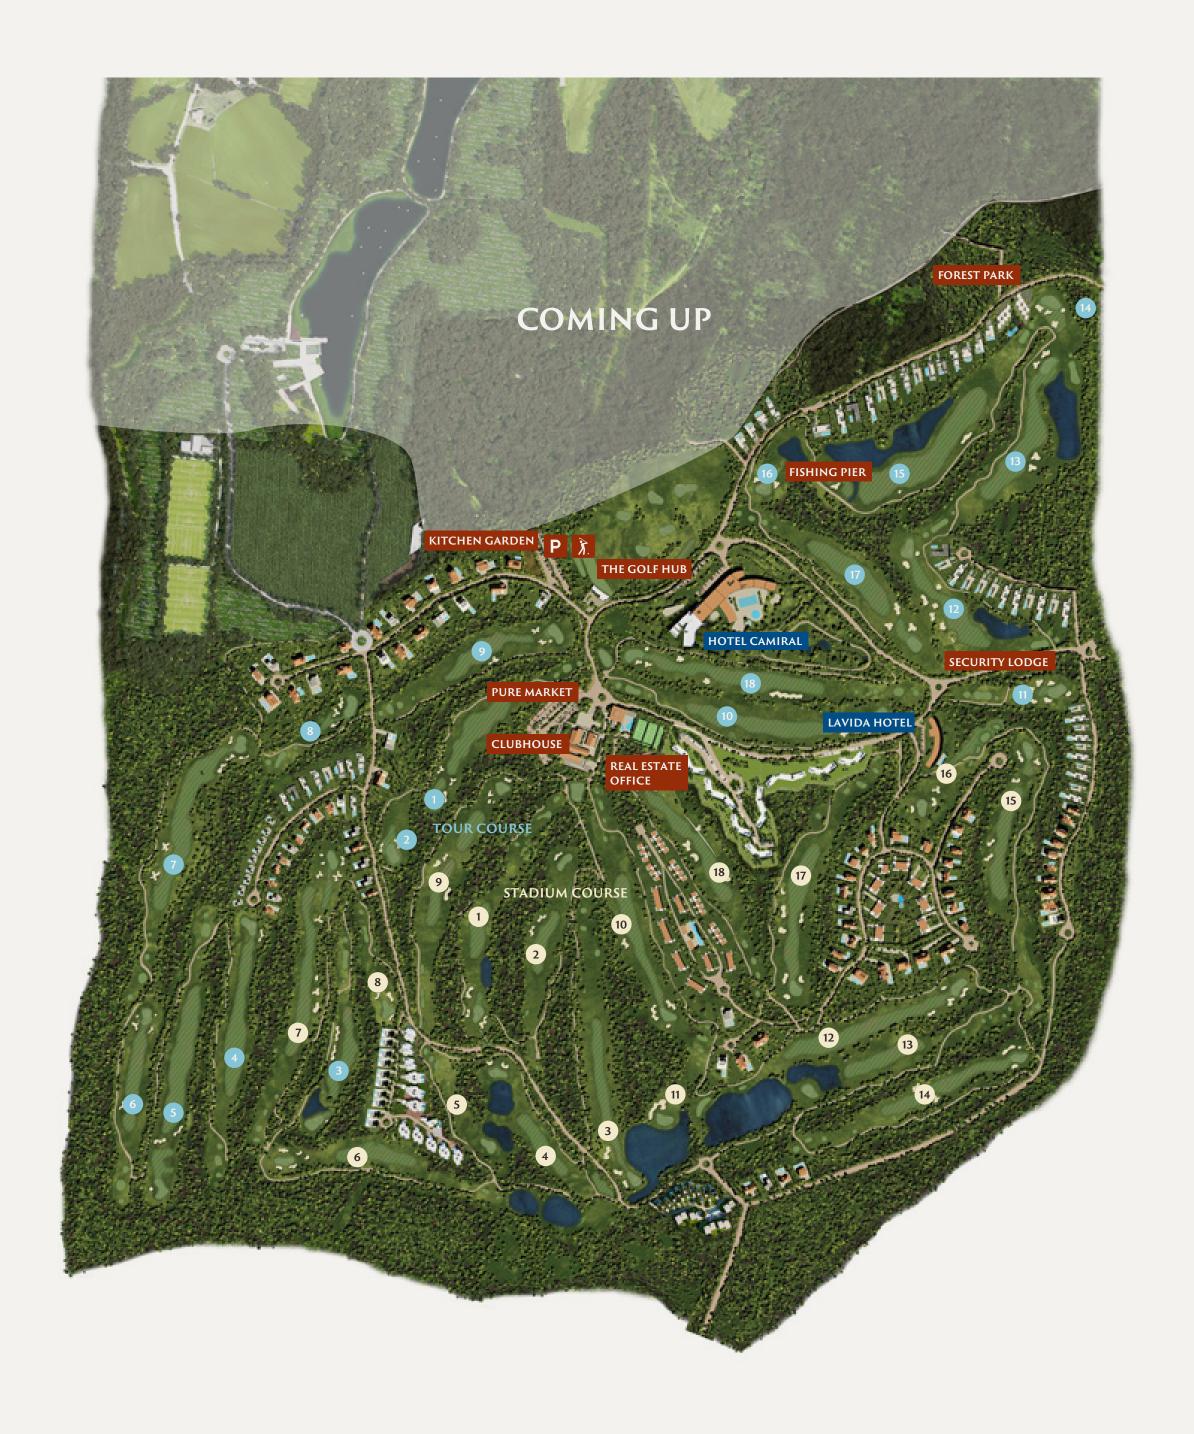

ecognized as one of the best golf resorts in Europe, it is one of the world's leading real estate developments and fully- serviced lifestyle resorts.

It incorporates two championship golf courses, a 5-star luxury hotel, the Hotel Camiral, a contemporary Hotel, Hotel Lavida, Kids Club facilities and wide-ranging gastronomy options. PGA Catalunya Golf and Wellness offers a myriad of outdoor activities designed to encourage guests to enjoy the picturesque surroundings.





• HELSINKI • OSLO • STOCKHOLM • COPENHAGEN • AMSTERDAM • BERLIN • FRANKFURT • VIENNA • ZURICH • MILAN







ANDORRA

SPAIN



• BARCELONA

# Costa

Brava



# Girong



A prestigious resort in a privileged location

Situated between mountains and sea, with an unbeatable climate.



# **Resort Map**

↑ Girona↓ Barcelona



**PGA CATALUNYA** GOLF AND WELLNESS



# The Stadium Course Vorious 13th











### WORLD-CLASS PRACTICE FACILITIES

The first Academy in Spain to install GEARS Golf a full swing club and body tracking system used by PGA professionals

# THE GOLF HUB



TRACKMAN UNLEASH YOUR POTENTIAL







| Sight Line     |
|----------------|
| Posture Line   |
| Head Bubble    |
| Shoulder Plane |
| Elbow Plane    |
| Vertical Plane |

### **Body Graphs**

| <br>(-F | <br> | hг |  |
|---------|------|----|--|
| <br>    | -44  |    |  |
|         |      |    |  |

- ✓ Pelvis Sway/Thrust
- Ribcage Sway/Thrust
- Pelvis Angles (Turn, Bend, Side Bend) Ribcage Angles (Turn, Bend, Side Bend) Lead Shoulder Adduction Angle Lead Wrist Set Angle
- Body Lines
- Frontal Bend
- Lateral Tilt

### **Club and Bal