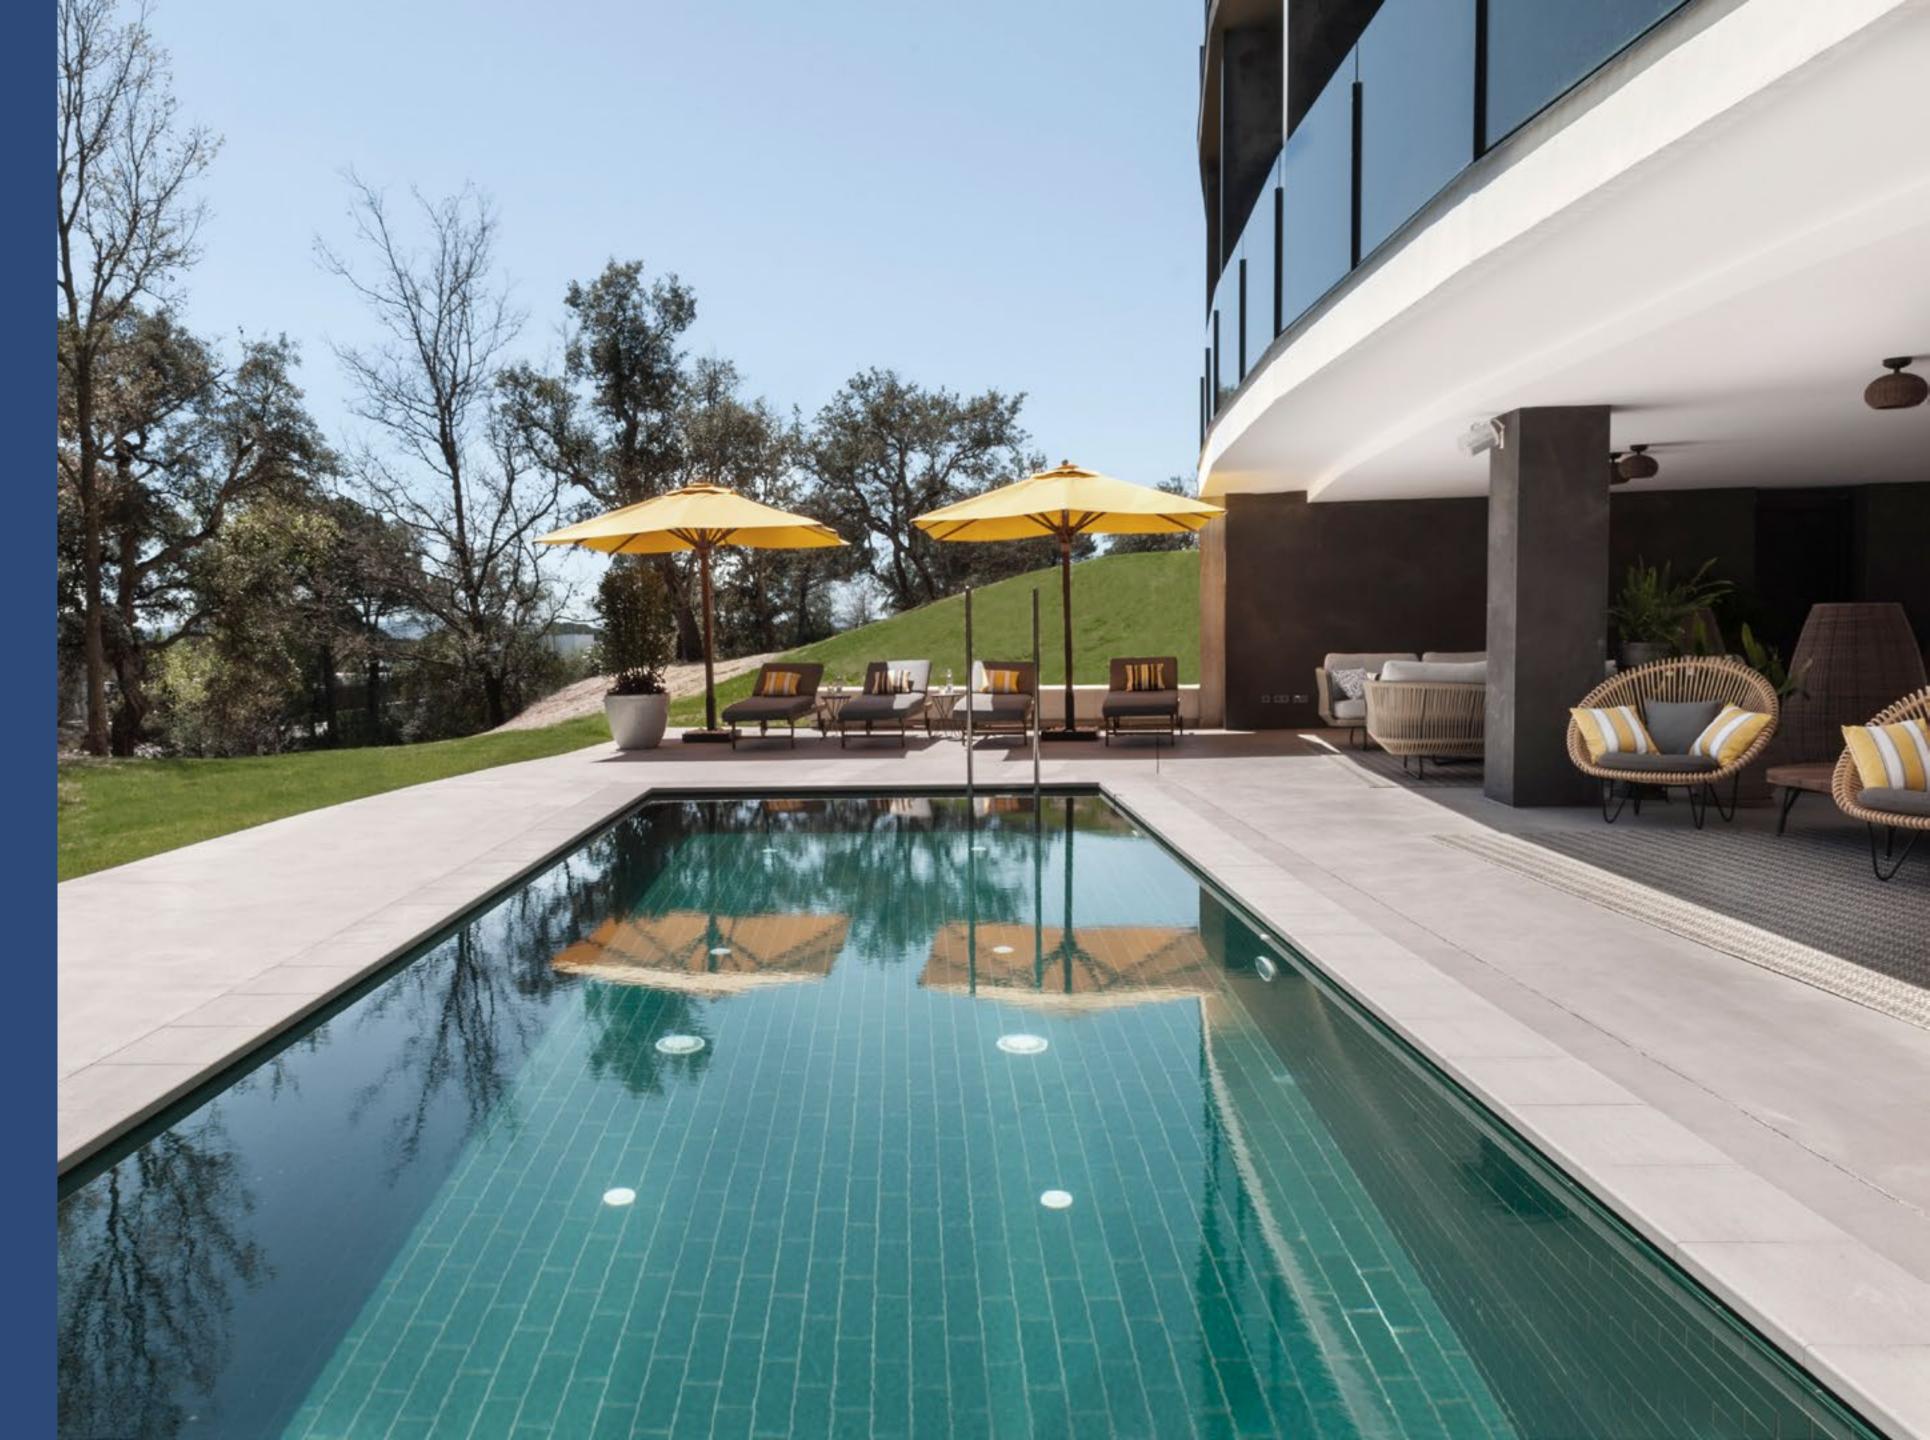

LAVIDA HOTEL \*\*\*

BED & BREAKFAST (Buffet breakfast and VAT included) Tourist Tax Not Included Price per night Single Room: 135 € Price per night Double Room: 145 €

LAVIDA Hotel is a stylish and modern hotel aimed at the active traveller, featuring a swimming pool and a restaurant. It also offers convenient access to the resort's other facilities.

Website: Lavida Hotel

Both options are inside the resort very close (walking distance) to the Stadium Course and the Club House.

Please, make your reservation contacting our reservations department: reservations@pgacatalunya.com Tel: +34 972 472 249