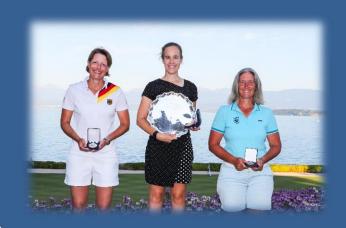

## **Last Winners**

## **LADIES' CHAMPIONSHIP RECORDS**

| YEAR | VENUE                                 | RESULT |
|------|---------------------------------------|--------|
|      |                                       |        |
| 2020 | Golf du Domaine Impérial, Switzerland |        |
|      | 1 Myrte Eikenaar (NED)                | 227    |
|      | T2 Nina Birken (GER)                  | 227    |
|      | T2 Hélène MALVY (FRA)                 | 227    |
|      | T2 Katharina BRACKSCHULZE (GER)       | 227    |
| 2019 | St Laurence Golf, Finland             |        |
|      | 1 Myrte Eikenaar (NED)                | 222    |
|      | 2 Nina Birken (GER)                   | 224    |
|      | 3 Amandine Vincent (FRA)              | 226    |