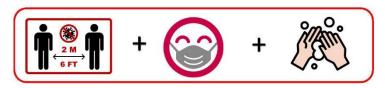

#### **REGISTRATION COVID 19 PROTOCOL**

- 1. The club will open its facilities to championship participants on Tuesday, 1 June at 8:30 am.
- 2. Participants, companions and tournament organization staff, will undergo an Antigen COVID test with a negative result before accessing the rest of the golf club facilities.

#### PROCEDURE FOR REGISTRATION

- 1. The temperature will be taken daily on arrival at the host club to the participants, companions and all personnel involved in the competition.
- An antigen COVID19 test will be carried out on participants, companions and the personnel involved in the competition on 1 June from 08:30 to 14:00 hrs. The test will be free for all participants, the companions must pay the stipulated price. The test should be conducted 90 minutes before the player's tee time.
- 3. Once the test is done, all participants must return to their vehicles and stay there until they receive an SMS communicating the result of the test (about 15 minutes). Once the result has been received, and if this is negative, they should go to the registration area, before accessing any other area of the facility. If the test result is positive, it must be notified to the tournament office and leave the golf club. Players and Companions who do not arrive on 1 June, will have to present on arrival at the golf club a negative COVID antigen test carried out within 24 hours prior to the arrival in the golf club.
- 4. Once the negative test result has been confirmed, participants and companions will go to the registration desk, where they must present the following documentation:
  - Result of the negative antigen test.
  - Responsible Declaration and Personal Location Form
  - Confirm mobile phone number and Email address.
  - Each Player or companion will be given a personal and non-transferable accreditation
    that they must always carry with them and that may be required by any member of
    the Committee or the club. Those who do not carry it with them will not be allowed
    access to the facilities.
  - Yardage books will be available for purchase.
- 5. Complete registration will enable access to the rest of the club facilities.

#### **DAILY:**

Temperature will be taken to all players at the starting tees. If the temperature of a player were higher than 37,5 °C, he will have to leave the club.

#### **RECOMMENDATIONS:**

Participants should not arrive at the golf club earlier than 90 minutes before their starting time.

COMPLIANCE WITH THESE RULES, WILL REDUCE THE POSSIBILITY OF VIRUS SPREADING.

WE STRONGLY RECOMMEND COMPLIANCE WITH HYGIENE AND SOCIAL DISTANCE RULES IN HOTELS AND RESTAURANTS.

Pula Golf Resort

3 – 5 June 2021