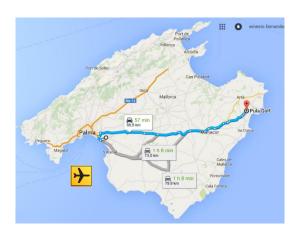

### **LOCATION – How to find us (Airport – Pula Golf)**

3 – 5 June 2021

From the airport, take the MA-15 main road, direction Manacor. At the first roundabout of Manacor, keep driving on MA-15, direction Cala Rajada (3rd exit). At the roundabout of Sant Llorenç (where you will see a petrol station), take the MA-4030 main road, direction Artà, Son Servera (2nd exit). Once you have passed by Son Servera, keep driving in the direction Capdepera (2nd exit in the roundabout). Later on, take the detour on your left where Pula Golf and Café de Pula are shown on a big panel. Please take the second street to the right (not the one close to the main road leading to the windmill); it will lead you to the hotel parking. Now you arrived at Pula Golf Resort – Petit Hotel Ses Cases de Pula.