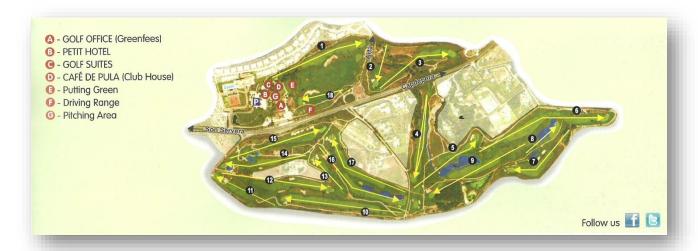

#### THE VENUE

In The North – East of Mallorca, by the town of Son Servera, is Pula Golf, a complex which combines golf, cuisine and a hotel in a pleasant, exceptional and exclusive setting which is at the same time very personal and unique.

Surrounded by nature parks around the town of Son Servera and the bay of Cala Millor, lies the prestigious Pula Golf course. It is an 18 holes that has become one of the most important courses in the Island of Mallorca and has been the venue for international tournaments.

Pula Golf Resort

3 - 5 June 2021

Pula Golf was founded in 1995 and completely redesigned by José María Olazábal between 2004 and 2006 in order to satisfy the demands of international and professional golf. It has been transformed into a large and neat golf course, par 72 of 6.246m and par 70 for professionals.

The large Driving-Range can be used from both sides with one side covered. The Short Game area offers one large Chipping green, one pitching green for shots up to 30 meters and one Pitching green for shots up to 65 meters. Two Putting-Greens right next to the Clubhouse round up the practice area.