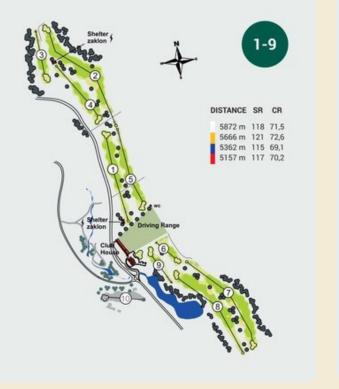

### LAYOUT PLAN OF THE COURSE

CUBO GLF

CUBO GLF

#### **ELAC 2020 Championship Blue Tees**

| HOLE  | METRES | PAR | STROKE |
|-------|--------|-----|--------|
| 1     | 335    | 4   | 7      |
| 2     | 465    | 5   | 1      |
| 3     | 172    | 3   | 3      |
| 4     | 320    | 4   | 17     |
| 5     | 326    | 4   | 9      |
| 6     | 125    | 3   | 13     |
| 7     | 450    | 5   | 11     |
| 8     | 438    | 5   | 15     |
| 9     | 156    | 3   | 5      |
| OUT   | 2787   | 36  |        |
| 10    | 140    | 3   | 10     |
| 11    | 323    | 4   | 18     |
| 12    | 437    | 5   | 12     |
| 13    | 326    | 4   | 8      |
| 14    | 127    | 3   | 14     |
| 15    | 433    | 5   | 4      |
| 16    | 107    | 3   | 16     |
| 17    | 322    | 4   | 6      |
| 18    | 412    | 4   | 2      |
| IN    | 2627   | 35  |        |
| OUT   | 2787   | 36  |        |
| TOTAL | 5414   | 71  |        |
|       |        |     |        |