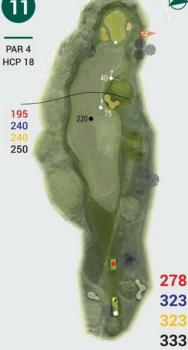

#### **ELAC 2020 Championship Blue Tees**

| HOLE  | METRES | PAR | STROKE |
|-------|--------|-----|--------|
| 1     | 335    | 4   | 7      |
| 2     | 465    | 5   | 1      |
| 3     | 172    | 3   | 3      |
| 4     | 320    | 4   | 17     |
| 5     | 326    | 4   | 9      |
| 6     | 125    | 3   | 13     |
| 7     | 450    | 5   | 11     |
| 8     | 438    | 5   | 15     |
| 9     | 156    | 3   | 5      |
| OUT   | 2787   | 36  |        |
| 10    | 140    | 3   | 10     |
| 11    | 323    | 4   | 18     |
| 12    | 437    | 5   | 12     |
| 13    | 326    | 4   | 8      |
| 14    | 127    | 3   | 14     |
| 15    | 433    | 5   | 4      |
| 16    | 107    | 3   | 16     |
| 17    | 322    | 4   | 6      |
| 18    | 412    | 4   | 2      |
| IN    | 2627   | 35  |        |
| OUT   | 2787   | 36  |        |
| TOTAL | 5414   | 71  |        |
|       |        |     |        |