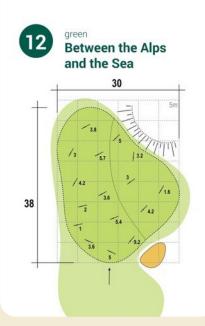

326    | 4   | 9      |
| 6     | 125    | 3   | 13     |
| 7     | 450    | 5   | 11     |
| 8     | 438    | 5   | 15     |
| 9     | 156    | 3   | 5      |
| OUT   | 2787   | 36  |        |
| 10    | 140    | 3   | 10     |
| 11    | 323    | 4   | 18     |
| 12    | 437    | 5   | 12     |
| 13    | 326    | 4   | 8      |
| 14    | 127    | 3   | 14     |
| 15    | 433    | 5   | 4      |
| 16    | 107    | 3   | 16     |
| 17    | 322    | 4   | 6      |
| 18    | 412    | 4   | 2      |
| IN    | 2627   | 35  |        |
| OUT   | 2787   | 36  |        |
| TOTAL | 5414   | 71  |        |
|       |        |     |        |

G

















1 green Ulrich's Hole







39.1



0.1 2.0

10.5 0.7

15.8

CUBO







































green



B С L F G





















CUBO GLF



















24

























G B C G L F