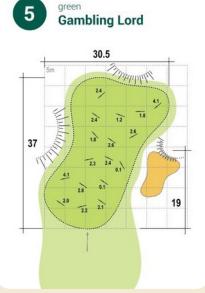

| 3   | 3      |
| 4     | 320    | 4   | 17     |
| 5     | 326    | 4   | 9      |
| 6     | 125    | 3   | 13     |
| 7     | 450    | 5   | 11     |
| 8     | 438    | 5   | 15     |
| 9     | 156    | 3   | 5      |
| OUT   | 2787   | 36  |        |
| 10    | 140    | 3   | 10     |
| 11    | 323    | 4   | 18     |
| 12    | 437    | 5   | 12     |
| 13    | 326    | 4   | 8      |
| 14    | 127    | 3   | 14     |
| 15    | 433    | 5   | 4      |
| 16    | 107    | 3   | 16     |
| 17    | 322    | 4   | 6      |
| 18    | 412    | 4   | 2      |
| IN    | 2627   | 35  |        |
| OUT   | 2787   | 36  |        |
| TOTAL | 5414   | 71  |        |
|       |        |     |        |

G

















1 green Ulrich's Hole







39.1



0.1 2.0

10.5 0.7

15.8

CUBO







































green



B С L F G





















CUBO GLF



















24

























G B C G L F