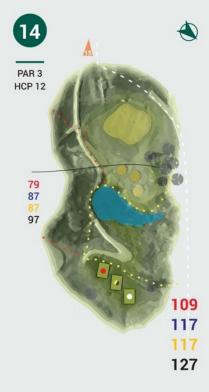

#### **ELAC 2020 Championship Blue Tees**

| HOLE  | METRES | PAR | STROKE |
|-------|--------|-----|--------|
| 1     | 335    | 4   | 7      |
| 2     | 465    | 5   | 1      |
| 3     | 172    | 3   | 3      |
| 4     | 320    | 4   | 17     |
| 5     | 326    | 4   | 9      |
| 6     | 125    | 3   | 13     |
| 7     | 450    | 5   | 11     |
| 8     | 438    | 5   | 15     |
| 9     | 156    | 3   | 5      |
| OUT   | 2787   | 36  |        |
| 10    | 140    | 3   | 10     |
| 11    | 323    | 4   | 18     |
| 12    | 437    | 5   | 12     |
| 13    | 326    | 4   | 8      |
| 14    | 127    | 3   | 14     |
| 15    | 433    | 5   | 4      |
| 16    | 107    | 3   | 16     |
| 17    | 322    | 4   | 6      |
| 18    | 412    | 4   | 2      |
| IN    | 2627   | 35  |        |
| OUT   | 2787   | 36  |        |
| TOTAL | 5414   | 71  |        |
|       |        |     |        |