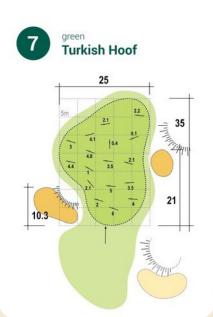

| 4     | 320    | 4   | 17     |
| 5     | 326    | 4   | 9      |
| 6     | 125    | 3   | 13     |
| 7     | 450    | 5   | 11     |
| 8     | 438    | 5   | 15     |
| 9     | 156    | 3   | 5      |
| OUT   | 2787   | 36  |        |
| 10    | 140    | 3   | 10     |
| 11    | 323    | 4   | 18     |
| 12    | 437    | 5   | 12     |
| 13    | 326    | 4   | 8      |
| 14    | 127    | 3   | 14     |
| 15    | 433    | 5   | 4      |
| 16    | 107    | 3   | 16     |
| 17    | 322    | 4   | 6      |
| 18    | 412    | 4   | 2      |
| IN    | 2627   | 35  |        |
| OUT   | 2787   | 36  |        |
| TOTAL | 5414   | 71  |        |
|       |        |     |        |

G

















1 green Ulrich's Hole







39.1



0.1 2.0

10.5 0.7

15.8

CUBO







































green



B С L F G





















CUBO GLF



















24

























G B C G L F