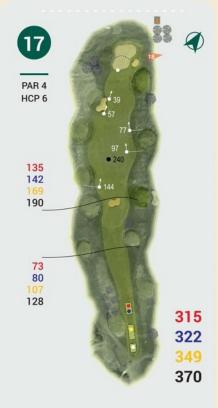

#### **ELAC 2020 Championship Blue Tees**

| HOLE  | METRES | PAR | STROKE |
|-------|--------|-----|--------|
| 1     | 335    | 4   | 7      |
| 2     | 465    | 5   | 1      |
| 3     | 172    | 3   | 3      |
| 4     | 320    | 4   | 17     |
| 5     | 326    | 4   | 9      |
| 6     | 125    | 3   | 13     |
| 7     | 450    | 5   | 11     |
| 8     | 438    | 5   | 15     |
| 9     | 156    | 3   | 5      |
| OUT   | 2787   | 36  |        |
| 10    | 140    | 3   | 10     |
| 11    | 323    | 4   | 18     |
| 12    | 437    | 5   | 12     |
| 13    | 326    | 4   | 8      |
| 14    | 127    | 3   | 14     |
| 15    | 433    | 5   | 4      |
| 16    | 107    | 3   | 16     |
| 17    | 322    | 4   | 6      |
| 18    | 412    | 4   | 2      |
| IN    | 2627   | 35  |        |
| OUT   | 2787   | 36  |        |
| TOTAL | 5414   | 71  |        |
|       |        |     |        |