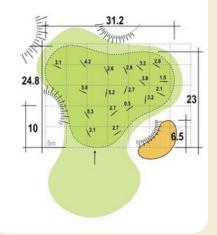

7      |
| 2     | 465    | 5   | 1      |
| 3     | 172    | 3   | 3      |
| 4     | 320    | 4   | 17     |
| 5     | 326    | 4   | 9      |
| 6     | 125    | 3   | 13     |
| 7     | 450    | 5   | 11     |
| 8     | 438    | 5   | 15     |
| 9     | 156    | 3   | 5      |
| OUT   | 2787   | 36  |        |
| 10    | 140    | 3   | 10     |
| 11    | 323    | 4   | 18     |
| 12    | 437    | 5   | 12     |
| 13    | 326    | 4   | 8      |
| 14    | 127    | 3   | 14     |
| 15    | 433    | 5   | 4      |
| 16    | 107    | 3   | 16     |
| 17    | 322    | 4   | 6      |
| 18    | 412    | 4   | 2      |
| IN    | 2627   | 35  |        |
| OUT   | 2787   | 36  |        |
| TOTAL | 5414   | 71  |        |
|       |        |     |        |

G

















1 green Ulrich's Hole







39.1



0.1 2.0

10.5 0.7

15.8

CUBO







































green



B С L F G





















CUBO GLF



















24

























G B C G L F