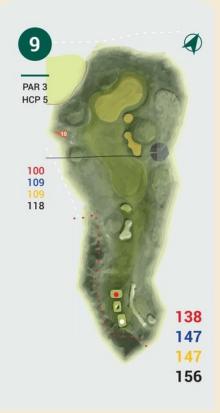

#### **ELAC 2020 Championship Blue Tees**

| HOLE  | METRES | PAR | STROKE |
|-------|--------|-----|--------|
| 1     | 335    | 4   | 7      |
| 2     | 465    | 5   | 1      |
| 3     | 172    | 3   | 3      |
| 4     | 320    | 4   | 17     |
| 5     | 326    | 4   | 9      |
| 6     | 125    | 3   | 13     |
| 7     | 450    | 5   | 11     |
| 8     | 438    | 5   | 15     |
| 9     | 156    | 3   | 5      |
| OUT   | 2787   | 36  |        |
| 10    | 140    | 3   | 10     |
| 11    | 323    | 4   | 18     |
| 12    | 437    | 5   | 12     |
| 13    | 326    | 4   | 8      |
| 14    | 127    | 3   | 14     |
| 15    | 433    | 5   | 4      |
| 16    | 107    | 3   | 16     |
| 17    | 322    | 4   | 6      |
| 18    | 412    | 4   | 2      |
| IN    | 2627   | 35  |        |
| OUT   | 2787   | 36  |        |
| TOTAL | 5414   | 71  |        |
|       |        |     |        |