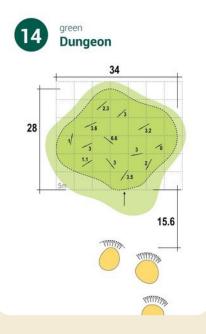

#### **ELAC 2020 Championship Blue Tees**

| HOLE  | METRES | PAR | STROKE |
|-------|--------|-----|--------|
| 1     | 335    | 4   | 7      |
| 2     | 465    | 5   | 1      |
| 3     | 172    | 3   | 3      |
| 4     | 320    | 4   | 17     |
| 5     | 326    | 4   | 9      |
| 6     | 125    | 3   | 13     |
| 7     | 450    | 5   | 11     |
| 8     | 438    | 5   | 15     |
| 9     | 156    | 3   | 5      |
| OUT   | 2787   | 36  |        |
| 10    | 140    | 3   | 10     |
| 11    | 323    | 4   | 18     |
| 12    | 437    | 5   | 12     |
| 13    | 326    | 4   | 8      |
| 14    | 127    | 3   | 14     |
| 15    | 433    | 5   | 4      |
| 16    | 107    | 3   | 16     |
| 17    | 322    | 4   | 6      |
| 18    | 412    | 4   | 2      |
| IN    | 2627   | 35  |        |
| OUT   | 2787   | 36  |        |
| TOTAL | 5414   | 71  |        |
|       |        |     |        |