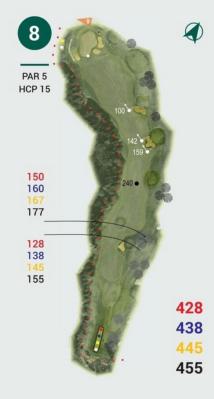

#### **ELAC 2020 Championship Blue Tees**

| HOLE  | METRES | PAR | STROKE |
|-------|--------|-----|--------|
| 1     | 335    | 4   | 7      |
| 2     | 465    | 5   | 1      |
| 3     | 172    | 3   | 3      |
| 4     | 320    | 4   | 17     |
| 5     | 326    | 4   | 9      |
| 6     | 125    | 3   | 13     |
| 7     | 450    | 5   | 11     |
| 8     | 438    | 5   | 15     |
| 9     | 156    | 3   | 5      |
| OUT   | 2787   | 36  |        |
| 10    | 140    | 3   | 10     |
| 11    | 323    | 4   | 18     |
| 12    | 437    | 5   | 12     |
| 13    | 326    | 4   | 8      |
| 14    | 127    | 3   | 14     |
| 15    | 433    | 5   | 4      |
| 16    | 107    | 3   | 16     |
| 17    | 322    | 4   | 6      |
| 18    | 412    | 4   | 2      |
| IN    | 2627   | 35  |        |
| OUT   | 2787   | 36  |        |
| TOTAL | 5414   | 71  |        |
|       |        |     |        |