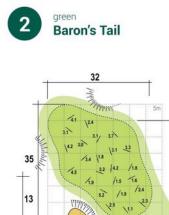

|
| 2     | 465    | 5   | 1      |
| 3     | 172    | 3   | 3      |
| 4     | 320    | 4   | 17     |
| 5     | 326    | 4   | 9      |
| 6     | 125    | 3   | 13     |
| 7     | 450    | 5   | 11     |
| 8     | 438    | 5   | 15     |
| 9     | 156    | 3   | 5      |
| OUT   | 2787   | 36  |        |
| 10    | 140    | 3   | 10     |
| 11    | 323    | 4   | 18     |
| 12    | 437    | 5   | 12     |
| 13    | 326    | 4   | 8      |
| 14    | 127    | 3   | 14     |
| 15    | 433    | 5   | 4      |
| 16    | 107    | 3   | 16     |
| 17    | 322    | 4   | 6      |
| 18    | 412    | 4   | 2      |
| IN    | 2627   | 35  |        |
| OUT   | 2787   | 36  |        |
| TOTAL | 5414   | 71  |        |
|       |        |     |        |

G

















1 green Ulrich's Hole







39.1



0.1 2.0

10.5 0.7

15.8

CUBO







































green



B С L F G





















CUBO GLF



















24

























G B C G L F