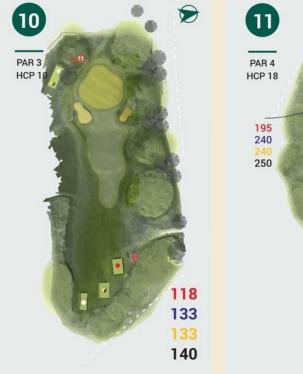

#### **ELAC 2020 Championship Blue Tees**

| HOLE  | METRES | PAR | STROKE |
|-------|--------|-----|--------|
| 1     | 335    | 4   | 7      |
| 2     | 465    | 5   | 1      |
| 3     | 172    | 3   | 3      |
| 4     | 320    | 4   | 17     |
| 5     | 326    | 4   | 9      |
| 6     | 125    | 3   | 13     |
| 7     | 450    | 5   | 11     |
| 8     | 438    | 5   | 15     |
| 9     | 156    | 3   | 5      |
| OUT   | 2787   | 36  |        |
| 10    | 140    | 3   | 10     |
| 11    | 323    | 4   | 18     |
| 12    | 437    | 5   | 12     |
| 13    | 326    | 4   | 8      |
| 14    | 127    | 3   | 14     |
| 15    | 433    | 5   | 4      |
| 16    | 107    | 3   | 16     |
| 17    | 322    | 4   | 6      |
| 18    | 412    | 4   | 2      |
| IN    | 2627   | 35  |        |
| OUT   | 2787   | 36  |        |
| TOTAL | 5414   | 71  |        |
|       |        |     |        |