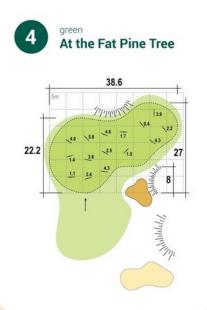

2    | 3   | 3      |
| 4     | 320    | 4   | 17     |
| 5     | 326    | 4   | 9      |
| 6     | 125    | 3   | 13     |
| 7     | 450    | 5   | 11     |
| 8     | 438    | 5   | 15     |
| 9     | 156    | 3   | 5      |
| OUT   | 2787   | 36  |        |
| 10    | 140    | 3   | 10     |
| 11    | 323    | 4   | 18     |
| 12    | 437    | 5   | 12     |
| 13    | 326    | 4   | 8      |
| 14    | 127    | 3   | 14     |
| 15    | 433    | 5   | 4      |
| 16    | 107    | 3   | 16     |
| 17    | 322    | 4   | 6      |
| 18    | 412    | 4   | 2      |
| IN    | 2627   | 35  |        |
| OUT   | 2787   | 36  |        |
| TOTAL | 5414   | 71  |        |
|       |        |     |        |

G

















1 green Ulrich's Hole







39.1



0.1 2.0

10.5 0.7

15.8

CUBO







































green



B С L F G





















CUBO GLF



















24

























G B C G L F