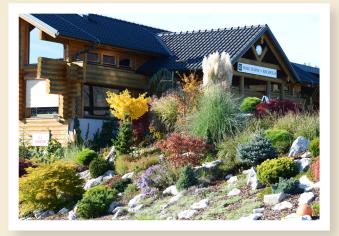

# **CUBO Golf course Ljubljana** is

located at only 15 minutes' drive from the Slovenian capital, Ljubljana, and is set in an idyllic countryside surrounding with a view on the Alps. The course features 18 holes – each of them representing a story connected to the local historical background and folk's legends (The Old Castle, Valburga's Night, The Baron's Tail...)

Picturesque and undulating golf course covering almost 6.000 square meters provides a thrilling test for golfers of all levels. Stunningly beautiful and peaceful scenery also offers an ideal background for formal and leisure socializing as well as good local food and drinks.