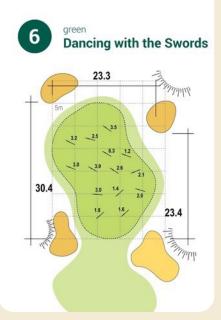

| 3   | 3      |
| 4     | 320    | 4   | 17     |
| 5     | 326    | 4   | 9      |
| 6     | 125    | 3   | 13     |
| 7     | 450    | 5   | 11     |
| 8     | 438    | 5   | 15     |
| 9     | 156    | 3   | 5      |
| OUT   | 2787   | 36  |        |
| 10    | 140    | 3   | 10     |
| 11    | 323    | 4   | 18     |
| 12    | 437    | 5   | 12     |
| 13    | 326    | 4   | 8      |
| 14    | 127    | 3   | 14     |
| 15    | 433    | 5   | 4      |
| 16    | 107    | 3   | 16     |
| 17    | 322    | 4   | 6      |
| 18    | 412    | 4   | 2      |
| IN    | 2627   | 35  |        |
| OUT   | 2787   | 36  |        |
| TOTAL | 5414   | 71  |        |
|       |        |     |        |

G

















1 green Ulrich's Hole







39.1



0.1 2.0

10.5 0.7

15.8

CUBO







































green



B С L F G





















CUBO GLF



















24

























G B C G L F