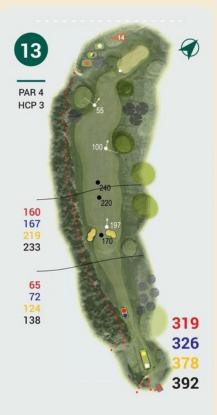

#### **ELAC 2020 Championship Blue Tees**

| HOLE  | METRES | PAR | STROKE |
|-------|--------|-----|--------|
| 1     | 335    | 4   | 7      |
| 2     | 465    | 5   | 1      |
| 3     | 172    | 3   | 3      |
| 4     | 320    | 4   | 17     |
| 5     | 326    | 4   | 9      |
| 6     | 125    | 3   | 13     |
| 7     | 450    | 5   | 11     |
| 8     | 438    | 5   | 15     |
| 9     | 156    | 3   | 5      |
| OUT   | 2787   | 36  |        |
| 10    | 140    | 3   | 10     |
| 11    | 323    | 4   | 18     |
| 12    | 437    | 5   | 12     |
| 13    | 326    | 4   | 8      |
| 14    | 127    | 3   | 14     |
| 15    | 433    | 5   | 4      |
| 16    | 107    | 3   | 16     |
| 17    | 322    | 4   | 6      |
| 18    | 412    | 4   | 2      |
| IN    | 2627   | 35  |        |
| OUT   | 2787   | 36  |        |
| TOTAL | 5414   | 71  |        |
|       |        |     |        |