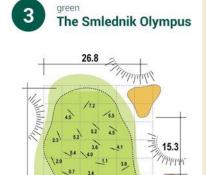

|
| 2     | 465    | 5   | 1      |
| 3     | 172    | 3   | 3      |
| 4     | 320    | 4   | 17     |
| 5     | 326    | 4   | 9      |
| 6     | 125    | 3   | 13     |
| 7     | 450    | 5   | 11     |
| 8     | 438    | 5   | 15     |
| 9     | 156    | 3   | 5      |
| OUT   | 2787   | 36  |        |
| 10    | 140    | 3   | 10     |
| 11    | 323    | 4   | 18     |
| 12    | 437    | 5   | 12     |
| 13    | 326    | 4   | 8      |
| 14    | 127    | 3   | 14     |
| 15    | 433    | 5   | 4      |
| 16    | 107    | 3   | 16     |
| 17    | 322    | 4   | 6      |
| 18    | 412    | 4   | 2      |
| IN    | 2627   | 35  |        |
| OUT   | 2787   | 36  |        |
| TOTAL | 5414   | 71  |        |
|       |        |     |        |

G

















1 green Ulrich's Hole







39.1



0.1 2.0

10.5 0.7

15.8

CUBO







































green



B С L F G





















CUBO GLF



















24

























G B C G L F