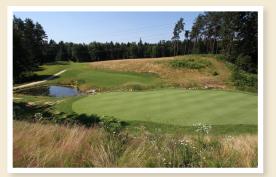

# **CUBO Golf course Ljubljana** is

located at only 15 minutes' drive from the Slovenian capital, Ljubljana, and is set in an idyllic countryside surrounding with a view on the Alps. The course features 18 holes – each of them representing a story connected to the local historical background and folk's legends (The Old Castle, Valburga's Night, The Baron's Tail...)

Picturesque and undulating golf course covering almost 6.000 square meters provides a thrilling test for golfers of all levels. Stunningly beautiful and peaceful scenery also offers an ideal background for formal and leisure socializing as well as good local food and drinks.