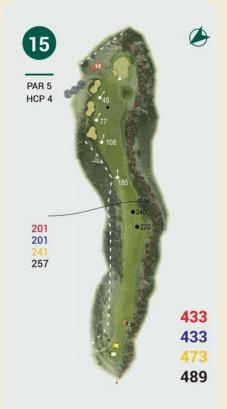

#### **ELAC 2020 Championship Blue Tees**

| HOLE  | METRES | PAR | STROKE |
|-------|--------|-----|--------|
| 1     | 335    | 4   | 7      |
| 2     | 465    | 5   | 1      |
| 3     | 172    | 3   | 3      |
| 4     | 320    | 4   | 17     |
| 5     | 326    | 4   | 9      |
| 6     | 125    | 3   | 13     |
| 7     | 450    | 5   | 11     |
| 8     | 438    | 5   | 15     |
| 9     | 156    | 3   | 5      |
| OUT   | 2787   | 36  |        |
| 10    | 140    | 3   | 10     |
| 11    | 323    | 4   | 18     |
| 12    | 437    | 5   | 12     |
| 13    | 326    | 4   | 8      |
| 14    | 127    | 3   | 14     |
| 15    | 433    | 5   | 4      |
| 16    | 107    | 3   | 16     |
| 17    | 322    | 4   | 6      |
| 18    | 412    | 4   | 2      |
| IN    | 2627   | 35  |        |
| OUT   | 2787   | 36  |        |
| TOTAL | 5414   | 71  |        |
|       |        |     |        |