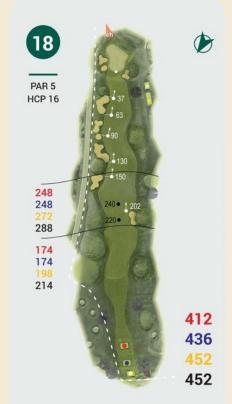

#### **ELAC 2020 Championship Blue Tees**

| HOLE  | METRES | PAR | STROKE |
|-------|--------|-----|--------|
| 1     | 335    | 4   | 7      |
| 2     | 465    | 5   | 1      |
| 3     | 172    | 3   | 3      |
| 4     | 320    | 4   | 17     |
| 5     | 326    | 4   | 9      |
| 6     | 125    | 3   | 13     |
| 7     | 450    | 5   | 11     |
| 8     | 438    | 5   | 15     |
| 9     | 156    | 3   | 5      |
| OUT   | 2787   | 36  |        |
| 10    | 140    | 3   | 10     |
| 11    | 323    | 4   | 18     |
| 12    | 437    | 5   | 12     |
| 13    | 326    | 4   | 8      |
| 14    | 127    | 3   | 14     |
| 15    | 433    | 5   | 4      |
| 16    | 107    | 3   | 16     |
| 17    | 322    | 4   | 6      |
| 18    | 412    | 4   | 2      |
| IN    | 2627   | 35  |        |
| OUT   | 2787   | 36  |        |
| TOTAL | 5414   | 71  |        |
|       |        |     |        |