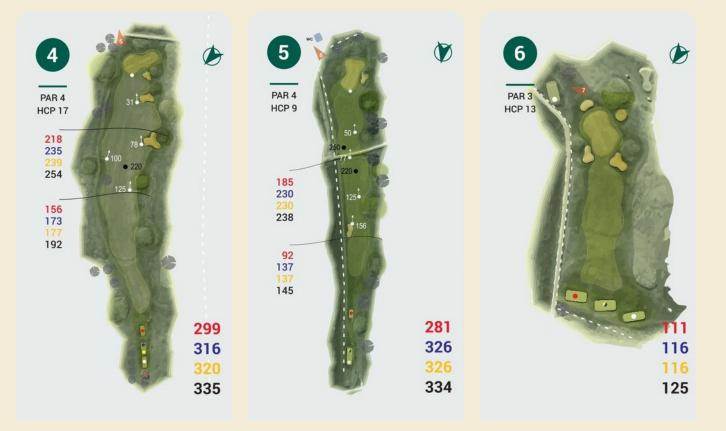

#### **ELAC 2020 Championship Blue Tees**

| HOLE  | METRES | PAR | STROKE |
|-------|--------|-----|--------|
| 1     | 335    | 4   | 7      |
| 2     | 465    | 5   | 1      |
| 3     | 172    | 3   | 3      |
| 4     | 320    | 4   | 17     |
| 5     | 326    | 4   | 9      |
| 6     | 125    | 3   | 13     |
| 7     | 450    | 5   | 11     |
| 8     | 438    | 5   | 15     |
| 9     | 156    | 3   | 5      |
| OUT   | 2787   | 36  |        |
| 10    | 140    | 3   | 10     |
| 11    | 323    | 4   | 18     |
| 12    | 437    | 5   | 12     |
| 13    | 326    | 4   | 8      |
| 14    | 127    | 3   | 14     |
| 15    | 433    | 5   | 4      |
| 16    | 107    | 3   | 16     |
| 17    | 322    | 4   | 6      |
| 18    | 412    | 4   | 2      |
| IN    | 2627   | 35  |        |
| OUT   | 2787   | 36  |        |
| TOTAL | 5414   | 71  |        |
|       |        |     |        |