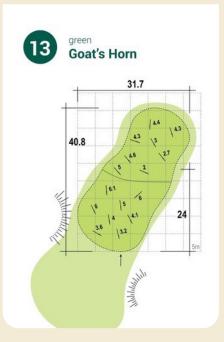

#### **ELAC 2020 Championship Blue Tees**

| HOLE  | METRES | PAR | STROKE |
|-------|--------|-----|--------|
| 1     | 335    | 4   | 7      |
| 2     | 465    | 5   | 1      |
| 3     | 172    | 3   | 3      |
| 4     | 320    | 4   | 17     |
| 5     | 326    | 4   | 9      |
| 6     | 125    | 3   | 13     |
| 7     | 450    | 5   | 11     |
| 8     | 438    | 5   | 15     |
| 9     | 156    | 3   | 5      |
| OUT   | 2787   | 36  |        |
| 10    | 140    | 3   | 10     |
| 11    | 323    | 4   | 18     |
| 12    | 437    | 5   | 12     |
| 13    | 326    | 4   | 8      |
| 14    | 127    | 3   | 14     |
| 15    | 433    | 5   | 4      |
| 16    | 107    | 3   | 16     |
| 17    | 322    | 4   | 6      |
| 18    | 412    | 4   | 2      |
| IN    | 2627   | 35  |        |
| OUT   | 2787   | 36  |        |
| TOTAL | 5414   | 71  |        |
|       |        |     |        |