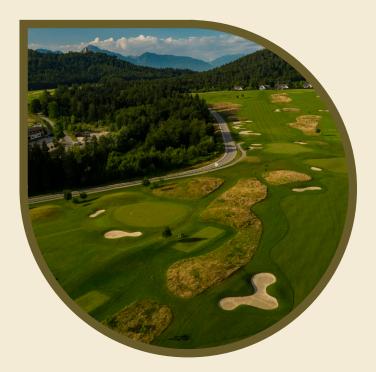

# **CUBO Golf course Ljubljana** is

located at only 15 minutes' drive from the Slovenian capital, Ljubljana, and is set in an idyllic countryside surrounding with a view on the Alps. The course features 18 holes – each of them representing a story connected to the local historical background and folk's legends (The Old Castle, Valburga's Night, The Baron's Tail...)

Picturesque and undulating golf course covering almost 6.000 square meters provides a thrilling test for golfers of all levels. Stunningly beautiful and peaceful scenery also offers an ideal background for formal and leisure socializing as well as good local food and drinks.

The perfect combination of Mediterranean and Alpine climate makes this a truly year-round course providing a good venue for winter visitors and societies (in case there is no heavy rain or snow)