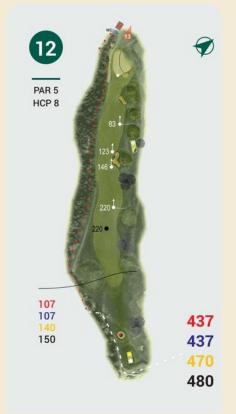

#### **ELAC 2020 Championship Blue Tees**

| HOLE  | METRES | PAR | STROKE |
|-------|--------|-----|--------|
| 1     | 335    | 4   | 7      |
| 2     | 465    | 5   | 1      |
| 3     | 172    | 3   | 3      |
| 4     | 320    | 4   | 17     |
| 5     | 326    | 4   | 9      |
| 6     | 125    | 3   | 13     |
| 7     | 450    | 5   | 11     |
| 8     | 438    | 5   | 15     |
| 9     | 156    | 3   | 5      |
| OUT   | 2787   | 36  |        |
| 10    | 140    | 3   | 10     |
| 11    | 323    | 4   | 18     |
| 12    | 437    | 5   | 12     |
| 13    | 326    | 4   | 8      |
| 14    | 127    | 3   | 14     |
| 15    | 433    | 5   | 4      |
| 16    | 107    | 3   | 16     |
| 17    | 322    | 4   | 6      |
| 18    | 412    | 4   | 2      |
| IN    | 2627   | 35  |        |
| OUT   | 2787   | 36  |        |
| TOTAL | 5414   | 71  |        |
|       |        |     |        |