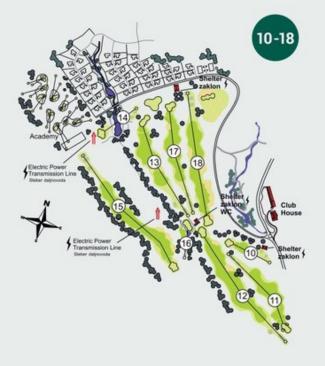

### LAYOUT PLAN OF THE COURSE

CUBO GLF

CUBO GLF

#### **ELAC 2020 Championship Blue Tees**

| HOLE  | METRES | PAR | STROKE |
|-------|--------|-----|--------|
| 1     | 335    | 4   | 7      |
| 2     | 465    | 5   | 1      |
| 3     | 172    | 3   | 3      |
| 4     | 320    | 4   | 17     |
| 5     | 326    | 4   | 9      |
| 6     | 125    | 3   | 13     |
| 7     | 450    | 5   | 11     |
| 8     | 438    | 5   | 15     |
| 9     | 156    | 3   | 5      |
| OUT   | 2787   | 36  |        |
| 10    | 140    | 3   | 10     |
| 11    | 323    | 4   | 18     |
| 12    | 437    | 5   | 12     |
| 13    | 326    | 4   | 8      |
| 14    | 127    | 3   | 14     |
| 15    | 433    | 5   | 4      |
| 16    | 107    | 3   | 16     |
| 17    | 322    | 4   | 6      |
| 18    | 412    | 4   | 2      |
| IN    | 2627   | 35  |        |
| OUT   | 2787   | 36  |        |
| TOTAL | 5414   | 71  |        |
|       |        |     |        |