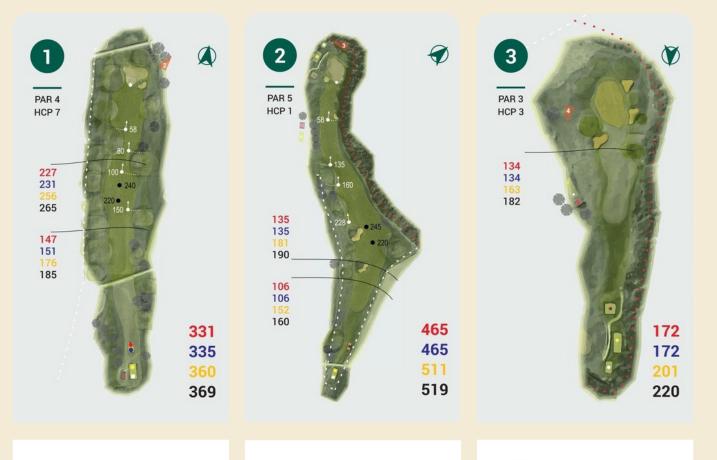

#### **ELAC 2020 Championship Blue Tees**

| HOLE  | METRES | PAR | STROKE |
|-------|--------|-----|--------|
| 1     | 335    | 4   | 7      |
| 2     | 465    | 5   | 1      |
| 3     | 172    | 3   | 3      |
| 4     | 320    | 4   | 17     |
| 5     | 326    | 4   | 9      |
| 6     | 125    | 3   | 13     |
| 7     | 450    | 5   | 11     |
| 8     | 438    | 5   | 15     |
| 9     | 156    | 3   | 5      |
| OUT   | 2787   | 36  |        |
| 10    | 140    | 3   | 10     |
| 11    | 323    | 4   | 18     |
| 12    | 437    | 5   | 12     |
| 13    | 326    | 4   | 8      |
| 14    | 127    | 3   | 14     |
| 15    | 433    | 5   | 4      |
| 16    | 107    | 3   | 16     |
| 17    | 322    | 4   | 6      |
| 18    | 412    | 4   | 2      |
| IN    | 2627   | 35  |        |
| OUT   | 2787   | 36  |        |
| TOTAL | 5414   | 71  |        |
|       |        |     |        |