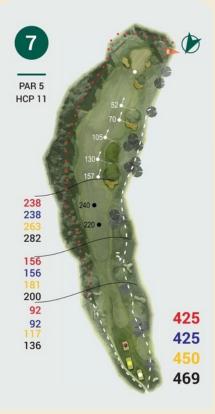

#### **ELAC 2020 Championship Blue Tees**

| HOLE  | METRES | PAR | STROKE |
|-------|--------|-----|--------|
| 1     | 335    | 4   | 7      |
| 2     | 465    | 5   | 1      |
| 3     | 172    | 3   | 3      |
| 4     | 320    | 4   | 17     |
| 5     | 326    | 4   | 9      |
| 6     | 125    | 3   | 13     |
| 7     | 450    | 5   | 11     |
| 8     | 438    | 5   | 15     |
| 9     | 156    | 3   | 5      |
| OUT   | 2787   | 36  |        |
| 10    | 140    | 3   | 10     |
| 11    | 323    | 4   | 18     |
| 12    | 437    | 5   | 12     |
| 13    | 326    | 4   | 8      |
| 14    | 127    | 3   | 14     |
| 15    | 433    | 5   | 4      |
| 16    | 107    | 3   | 16     |
| 17    | 322    | 4   | 6      |
| 18    | 412    | 4   | 2      |
| IN    | 2627   | 35  |        |
| OUT   | 2787   | 36  |        |
| TOTAL | 5414   | 71  |        |
|       |        |     |        |