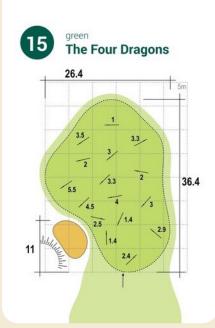

#### **ELAC 2020 Championship Blue Tees**

| HOLE  | METRES | PAR | STROKE |
|-------|--------|-----|--------|
| 1     | 335    | 4   | 7      |
| 2     | 465    | 5   | 1      |
| 3     | 172    | 3   | 3      |
| 4     | 320    | 4   | 17     |
| 5     | 326    | 4   | 9      |
| 6     | 125    | 3   | 13     |
| 7     | 450    | 5   | 11     |
| 8     | 438    | 5   | 15     |
| 9     | 156    | 3   | 5      |
| OUT   | 2787   | 36  |        |
| 10    | 140    | 3   | 10     |
| 11    | 323    | 4   | 18     |
| 12    | 437    | 5   | 12     |
| 13    | 326    | 4   | 8      |
| 14    | 127    | 3   | 14     |
| 15    | 433    | 5   | 4      |
| 16    | 107    | 3   | 16     |
| 17    | 322    | 4   | 6      |
| 18    | 412    | 4   | 2      |
| IN    | 2627   | 35  |        |
| OUT   | 2787   | 36  |        |
| TOTAL | 5414   | 71  |        |
|       |        |     |        |