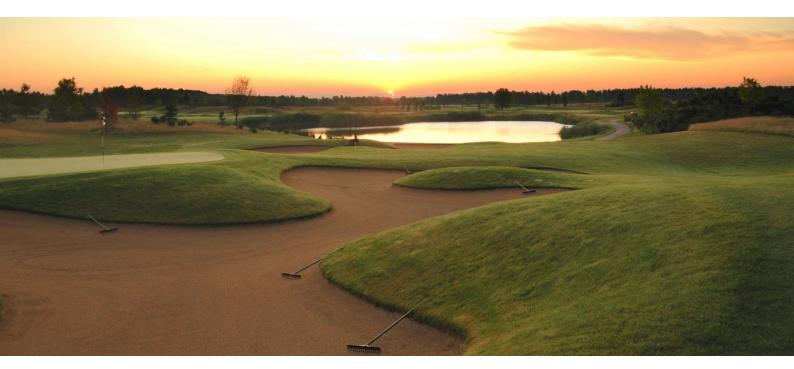

## **The Course**

Rosa Private Golf Club is located 20 km south-west from Czestochowa. It is definitely one of the biggest golf investments of this type in Poland.

Rosa Private Golf Club consists of 18 holes golf course of a championship class, driving range with 80 stands, 1500 m<sup>2</sup> putting green, chipping green and training bunkers.