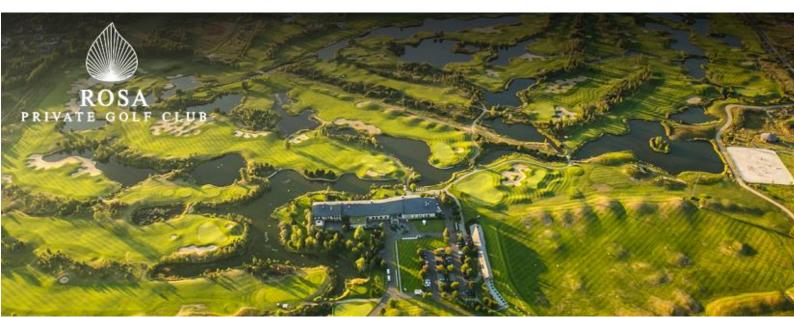

## **The Course**

Rosa Private Golf Club is located 20 km south-west from Czestochowa. It is definitely one of the biggest golf investments of this type in Poland.

Rosa Private Golf Club consists of 18 holes golf course of a championship class, driving range with 80 stands, 1500 m<sup>2</sup> putting green, chipping green and training bunkers.