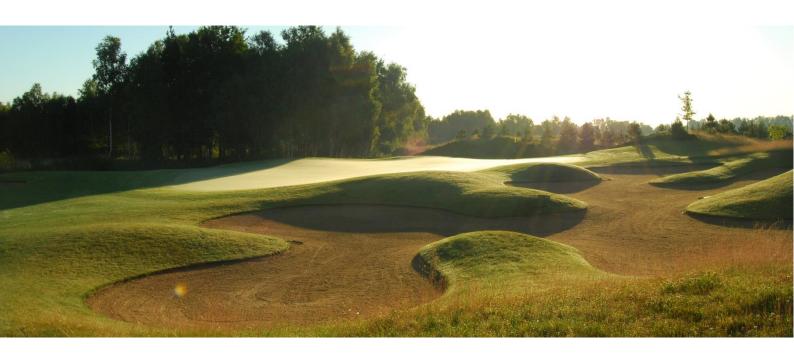

## **The Course**

Rosa Private Golf Club is located 20 km south-west from Czestochowa. It is definitely one of the biggest golf investments of this type in Poland.

Rosa Private Golf Club consists of 18 holes golf course of a championship class, driving range with 80 stands, 1500 m<sup>2</sup> putting green, chipping green and training bunkers.