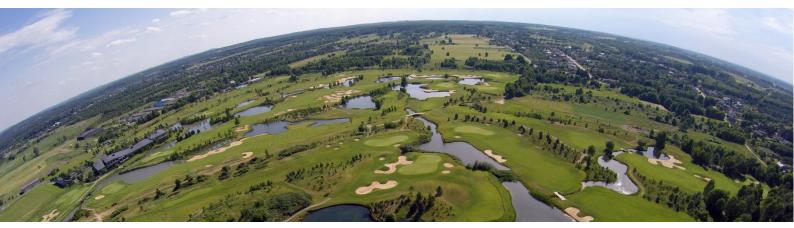

## **The Course**

Rosa Private Golf Club is located 20 km south-west from Czestochowa. It is definitely one of the biggest golf investments of this type in Poland.

Rosa Private Golf Club consists of 18 holes golf course of a championship class, driving range with 80 stands, 1500 m<sup>2</sup> putting green, chipping green and training bunkers.