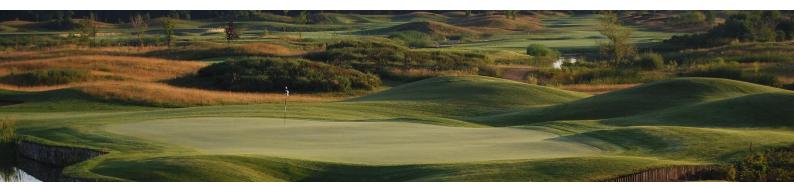

## **The Course**

Rosa Private Golf Club is located 20 km south-west from Czestochowa. It is definitely one of the biggest golf investments of this type in Poland.

Rosa Private Golf Club consists of 18 holes golf course of a championship class, driving range with 80 stands, 1500 m<sup>2</sup> putting green, chipping green and training bunkers.