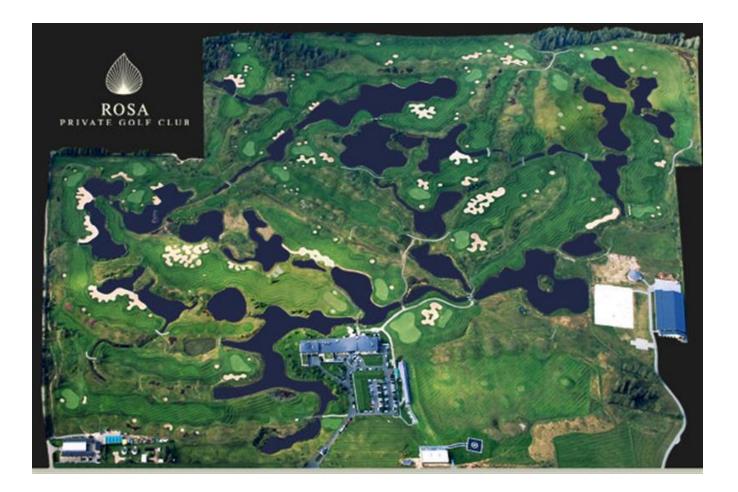

## **The Course**

Rosa Private Golf Club is located 20 km south-west from Czestochowa. It is definitely one of the biggest golf investments of this type in Poland.

Rosa Private Golf Club consists of 18 holes golf course of a championship class, driving range with 80 stands, 1500 m<sup>2</sup> putting green, chipping green and training bunkers.