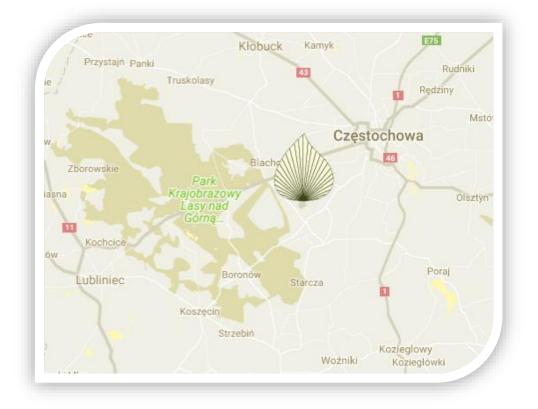

## **The Course**

Rosa Private Golf Club is located 20 km south-west from Czestochowa. It is definitely one of the biggest golf investments of this type in Poland.

Rosa Private Golf Club consists of 18 holes golf course of a championship class, driving range with 80 stands, 1500 m<sup>2</sup> putting green, chipping green and training bunkers.

#### By car

GPS: N 50° 44' 29 ", E 19° 0' 45 "

Ministry of Sport and Tourism of the Republic of Poland