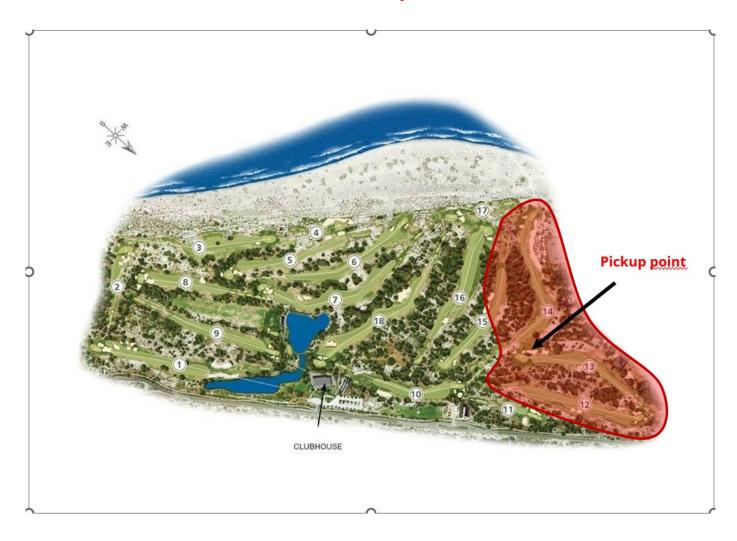

# **Evacuation Plan**

Holes 12, 13, 14 (green area), 15 (tee area) – pickup point next to 13 green

All other holes: return directly to clubhouse