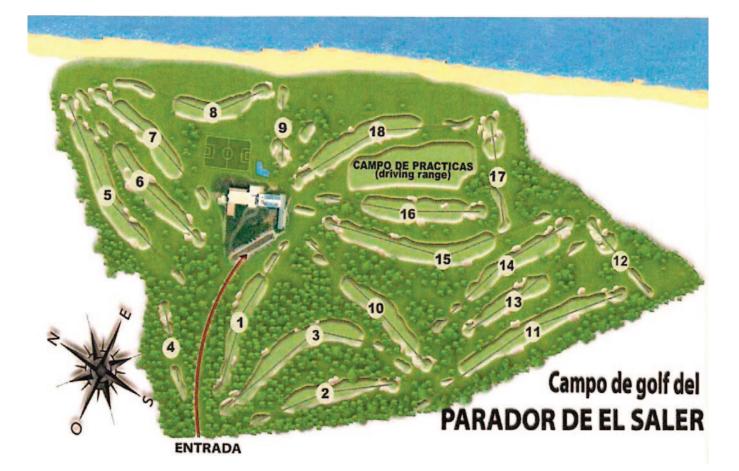

### **COURSE MAP**

Its design takes into account for its integration in the protected landscape (non-native species such as the famous "Cat's Claw"), and its course runs through differentiated zones, from beach links, similar to the famous Scottish golf courses, to areas with typical Mediterranean forest. Its total length is 6,357 m, split into 18 holes, with a par of 72; **red tees have a total length of 5,178m.** The club also has a golf school, practice ground, 3 putting greens, 2 approach greens, a pro-shop, club hire, electric trolleys and carts and a snack-bar and restaurant.