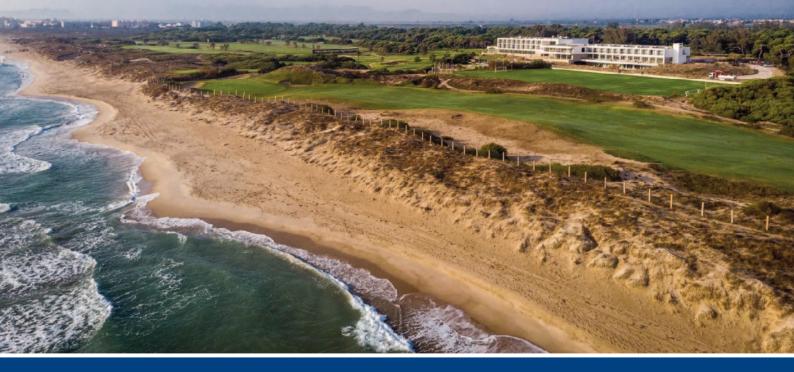

# Parador El Saler Golf Valencia, Spain

5-9 September, 2023

Parador de El Saler golf course is considered by professionals and enthusiasts, institutions and specialised press as one of the best golf courses in the world. Built in 1968 by Javier Arana, a great Spanish golf architect with international acclaim, it is located in El Saler Natural Park, on the shore of the Mediterranean Sea, in the Autonomous Community of Valencia; it is at the fore-front of economic development in Spain and it is an element of pride for this region.

Its design takes into account for its integration in the protected landscape (non-native species such as the famous "Cat's Claw"), and its course runs through differentiated zones, from beach links, similar to the famous Scottish golf courses, to areas with typical Mediterranean forest. Its total length is 6,357 m, split into 18 holes, with a par of 72; **red tees have a total length of 5,178m.** The club also has a golf school, practice ground, 3 putting greens, 2 approach greens, a pro-shop, club hire, electric trolleys and carts and a snack-bar and restaurant.