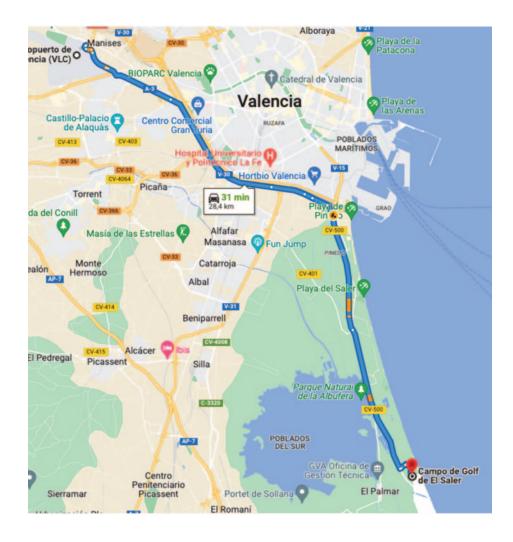

### **OFFICIAL AIRPORT AND TRANSPORTATION**

Your closest flight destination is Valencia Airport, located 30 minute drive to Parador El Saler (How to get there) and 20 minute drive to the city of Valencia and Hotel Primus.

Transportation will be arranged on arrival and departure only for Teams and Officials arriving at Valencia Airport. Please, indicate your itinerary on the Travelling Details' Form and return it to us by email as soon as possible and no later than 14 August.

**SHUTTLE SERVICE:** The organisers will provide transportation between the official hotel in Valencia and the golf course. Timetables will be posted at hotel Primus and at Parador El Saler.