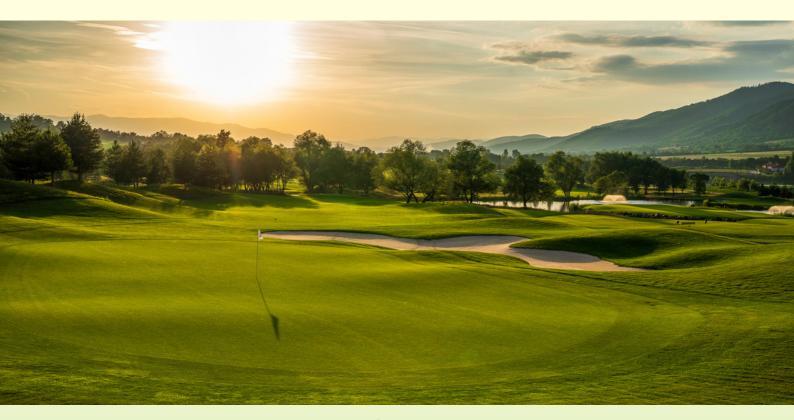

#### THE COURSE

Harradine designed 18-hole, par 72, Championship golf course and a state-of-the-art golf academy with an extensive practice area. This parkland-style golf course boasts spectacular views of the local mountains and lake, framed by the newly opened HYATT REGENCY hotel. The par-three eighth hole is the signature hole with its challenging island green. The 9th and the 18th greens are joined in one double green, a well-known feature from the Old Course in St Andrews. The driving range offers a unique experience with its special lighting for dawn or night golfing