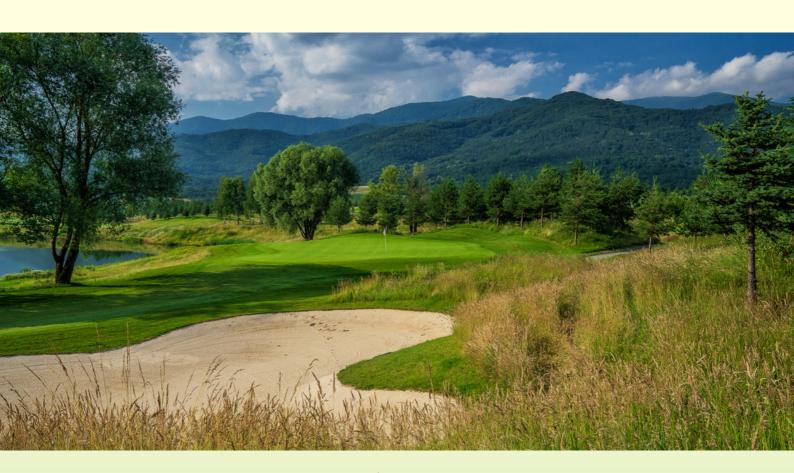

#### THE COURSE

Harradine designed 18-hole, par 72, Championship golf course and a state-of-the-art golf academy with an extensive practice area. This parkland-style golf course boasts spectacular views of the local mountains and lake, framed by the newly opened HYATT REGENCY hotel. The par-three eighth hole is the signature hole with its challenging island green. The 9th and the 18th greens are joined in one double green, a well-known feature from the Old Course in St Andrews. The driving range offers a unique experience with its special lighting for dawn or night golfing