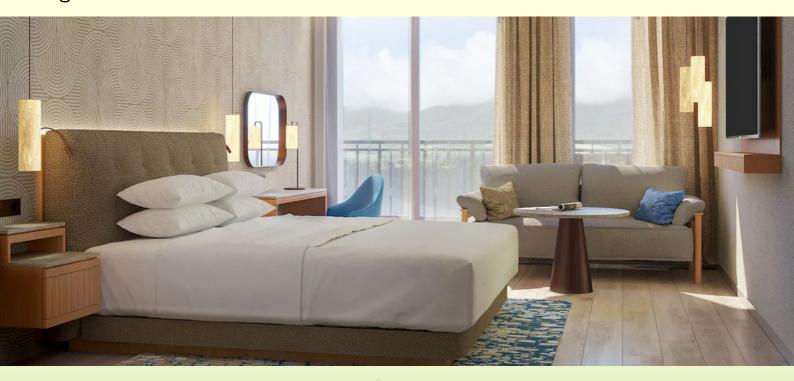

A diverse selection of cosmetic treatments, massages and relaxation rituals invite you to discover wellness and serenity in the luxurious spa center, which features a 82 ft (82 ft) heated indoor pool, saunas, steam baths and a large outdoor terrace. Guests can also enjoy gourmet and fine dining at any of the three restaurants, serving Bulgarian and international cuisine, followed by a nightcap at the Lounge Bar or unforgettable moments at the hotel nightclub.