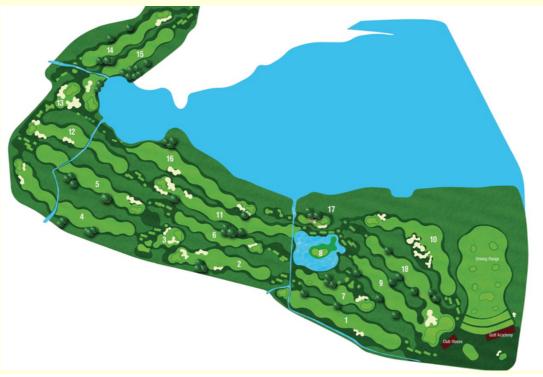

#### THE COURSE

Harradine designed 18-hole, par 72, Championship golf course and a state-of-the-art golf academy with an extensive practice area. This parkland-style golf course boasts spectacular views of the local mountains and lake, framed by the newly opened HYATT REGENCY hotel. The par-three eighth hole is the signature hole with its challenging island green. The 9th and the 18th greens are joined in one double green, a well-known feature from the Old Course in St Andrews. The driving range offers a unique experience with its special lighting for dawn or night golfing