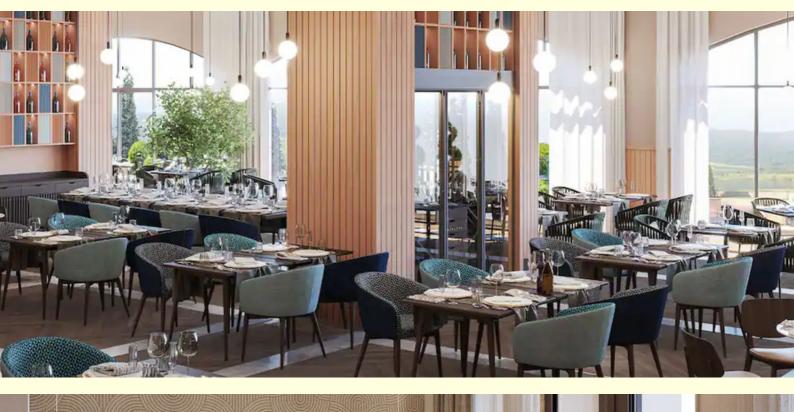

A diverse selection of cosmetic treatments, massages and relaxation rituals invite you to discover wellness and serenity in the luxurious spa center, which features a 82 ft (82 ft) heated indoor pool, saunas, steam baths and a large outdoor terrace. Guests can also enjoy gourmet and fine dining at any of the three restaurants, serving Bulgarian and international cuisine, followed by a nightcap at the Lounge Bar or unforgettable moments at the hotel nightclub.